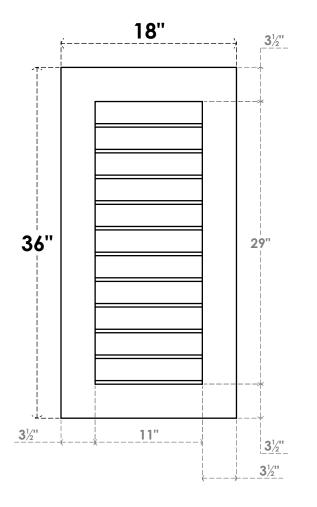

## GVPVE18X3601SN

18"W X 36"H RECTANGLE SURFACE MOUNT PVC GABLE VENT: NON-FUNCTIONAL, W/ 3-1/2"W X 1"P STANDARD FRAME

**FRONT** 

SIDE

LOUVER HEIGHT: 2 5/8"

LOUVER QTY: 11

EKENA MILLWORK 2300 WEST MAIN ST. CLARKSVILLE, TX 75426 TOLL FREE: 866-607-0453 WWW.EKENAMILLWORK.COM