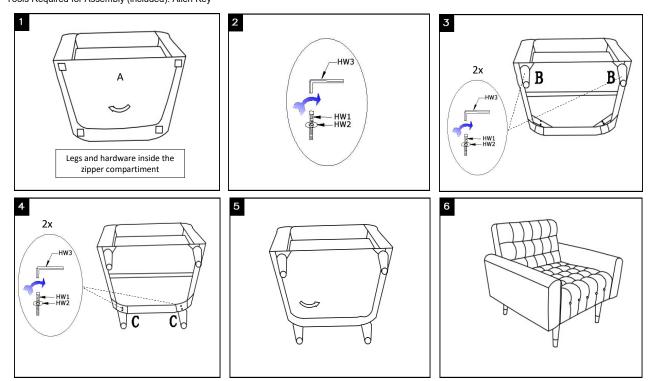

## Parts List and Hardware List

| PIECE | DESCRIPTION               | PICTURE  | QUANTITY |
|-------|---------------------------|----------|----------|
| А     | Seat                      |          | 1X       |
| В     | Front leg                 |          | 2X       |
| с     | Back leg                  |          | 2X       |
| HW1   | Socket Bolt 8 x 1 x 60 mm | ()manaza | 8X       |
| HW2   | Flat washer 8,5 mm        | 0        | 8X       |
| HW3   | Allen key                 |          | 1X       |

#### PREPARATION

Before beginning assembly of product, make sure all parts are present. Compare parts with package contents list and hardware contents list. If any part is missing or damaged, do not attempt to assemble the product. Estimated Assembly Time: 10 minutes.

Tools Required for Assembly (included): Allen Key