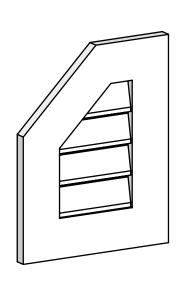

## GVPOL14X1801SF

14"W X 18"H HALF OCTAGON TOP LEFT SURFACE MOUNT PVC GABLE VENT: FUNCTIONAL, W/ 3-1/2"W X 1"P STANDARD FRAME

**FRONT** 

SIDE

**VENTING AREA: 4.7 SQ IN** LOUVER HEIGHT: 2 3/4"

LOUVER QTY: 4