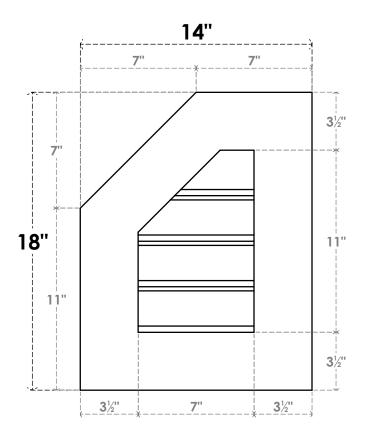

## GVPOL14X1801SF

14"W X 18"H HALF OCTAGON TOP LEFT SURFACE MOUNT PVC GABLE VENT: FUNCTIONAL, W/ 3-1/2"W X 1"P STANDARD FRAME

**FRONT** 

SIDE

**VENTING AREA: 4.7 SQ IN** LOUVER HEIGHT: 2 3/4"

LOUVER QTY: 4