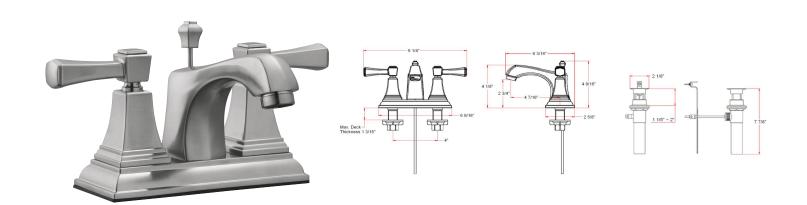

## **SPECIFICATIONS**

SPOUT REACH:

**SPOUT HEIGHT:** 

MATERIAL: Hybrid FLOW RATE: 1.2 GPM

HANDLE MATERIAL: Zinc LOW FLOW: Yes

SPOUT MATERIAL: N/A HANDLES - CONFIGURATION: Double Handle

CARTRIDGE MATERIAL: Ceramic HANDLE REACH: 2.62"

WATERWAY MATERIAL: Hybrid SPRAYER INCLUDED: No

**DRAIN MATERIAL:** Brass **DIMENSIONS WITH DECK PLATE:** 9.25" L × 6.2" W × 4.5" D

FAUCET TYPE: Lav Centerset WEIGHT WITH DECK PLATE: 3.88 lbs.

MOUNTING TYPE: Deck Mount DIMENSIONS W/O DECK PLATE: 9.25" L × 6.2" W × 4.5" D

MOUNTING HOLES: 3 WEIGHT W/O DECK PLATE: 3.88 lbs.

MAX DECK THICKNESS: 1.17" PVD FINISH: Yes

DECK PLATE - INCLUDED: N/A

**WARRANTY:** 5-Year limited warranty

4.41"

2.66"

**UPC CERTIFICATION NAME: cUPC** 

ANSI CERTIFICATION: NSF/ANSI 372