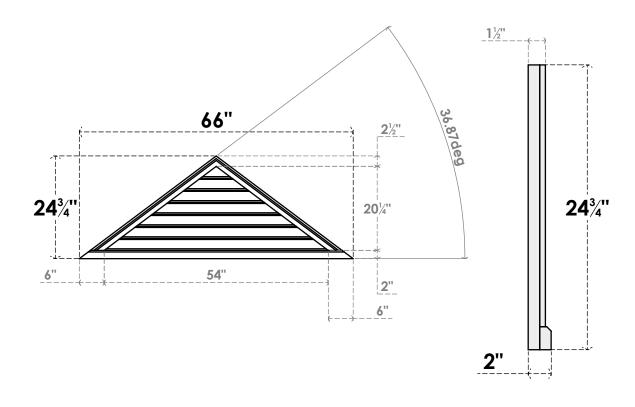

## GVPTR66X2503SF

66"W X 24-3/4"H TRIANGLE SURFACE MOUNT PVC GABLE VENT 9/12 PITCH: FUNCTIONAL, W/ 2"W X 2"P BRICKMOULD SILL FRAME

**VENTING AREA: 40.5 SQ IN** LOUVER HEIGHT: 2 7/8"

LOUVER QTY: 7

**FRONT** 