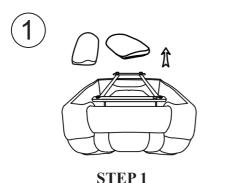

## **ASSEMBLE INSTRUCTION**

Take out the two armrest cushions from the bottom of the chair.

Align armrest to the seat base through the slots.

STEP 3

Align the back to the seat base through the slots then to press down backrest, until hear a "click".