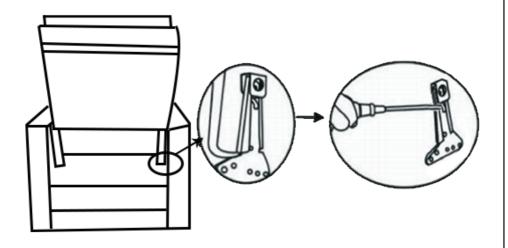

## **ASSEMBLE INSTRUCTION**

Take out the two armrest cushions from the bottom of the chair.

Align armrest to the seat base through the slots.

STEP 3

Align the back to the seat base through the slots then to press down backrest, until hear a "click".

STEP 4

Check that the backrest is no longer shaking and will not be pulled out.