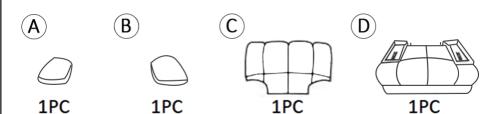

# **INSTRUCTION MANUAL**

#### ASSEMBLE GUIDE

Thank you very much for choosing our product!

Please take time to read these instructions thoroughly and follow each step carefully for safe and easy operation. Keep this manual for future reference, especially for the safety information.

Also, it is better for you to assemble the chair in cooperation with 2-person, having a second person to help you makes it even easier.

Please read and understand this manual before any assembly. Before beginning assembly of product, make sure all parts are present. Compare parts with packaging contents list.

If any part is missing, damaged and any questions, please feel free to contact us.

#### **PARTS LIST**



## **ASSEMBLE INSTRUCTION**



Take out the two armrest cushions from the bottom of the chair.



Align armrest to the seat base through the slots.



STEP 3

Align the back to the seat base through the slots then to press down backrest, until hear a "click".



STEP 4

Check that the backrest is no longer shaking and will not be pulled out.

# **Operating Instructions**

**Step 1**: Pull out the handle located on the right side of the chair to open the footrest for using.



*Step2:* The backrest is easy to recline to push by your back. And when you sit up, the backrest return to the initial position too.



**Step3:** Use your heel against the low part of the footrest to close down, and after hearing a "click" to lock footrest. If your meet some problem not to close the footrest, pleas