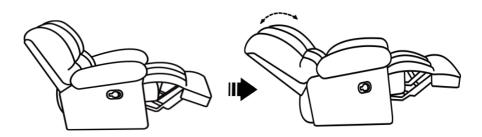

**Step3:** Use your heel against the low part of the footrest to close down, and after hearing a "click" to lock footrest. If your meet some problem not to close the footrest, please ask your friends and family to help you.