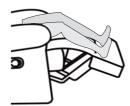

#### **How to Disassemble**

Please use your fingers or find a strong tool to metal groove in the metal piece outward, at the same time pull up the backrest, when both sides of the metal piece out of the slot, you can take off the backrest of the chair.