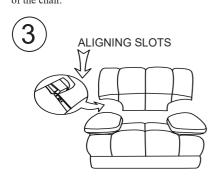

## **ASSEMBLE INSTRUCTION**

Take out the two armrest cushions from the bottom of the chair.

Align armrest to the seat base through the slots.

STEP 3

Align the back to the seat base through the slots then to press down backrest, until hear a "click".