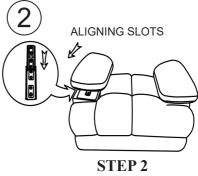

## **ASSEMBLE INSTRUCTION**

Take out the two armrest cushions from the bottom of the chair.

Align armrest to the seat base through the slots.

STEP 3

Align the back to the seat base through the slots then to press down backrest, until hear a "click".