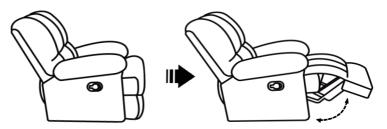

# **Operating Instructions**

**Step 1**: Pull out the handle located on the right side of the chair to open the footrest for using.

*Step2:* The backrest is easy to recline to push by your back. And when you sit up, the backrest return to the initial position too.