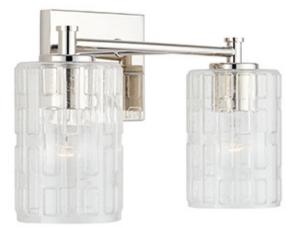

# **2 LIGHT VANITY**

Polished Nickel

Available Finishes: Aged Brass (AD), Matte Black (MB), Polished Nickel (PN)

#### **GLASS DESCRIPTION**

Clear Embossed Glass Glass Dimensions: 4.5"W X 6.5"H