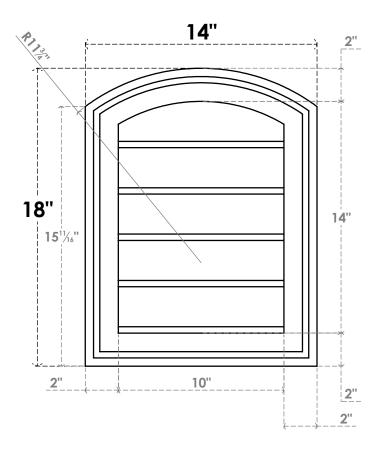

## GVPAR14X1802SN

14"W X 18"H ARCH TOP SURFACE MOUNT PVC GABLE VENT: NON-FUNCTIONAL, W/ 2"W X 1-1/2"P **BRICKMOULD FRAME** 

**FRONT** 

SIDE

LOUVER HEIGHT: 2 3/4"

LOUVER QTY: 5

**EKENA MILLWORK** 2300 WEST MAIN ST. CLARKSVILLE, TX 75426 TOLL FREE: 866-607-0453 WWW.EKENAMILLWORK.COM