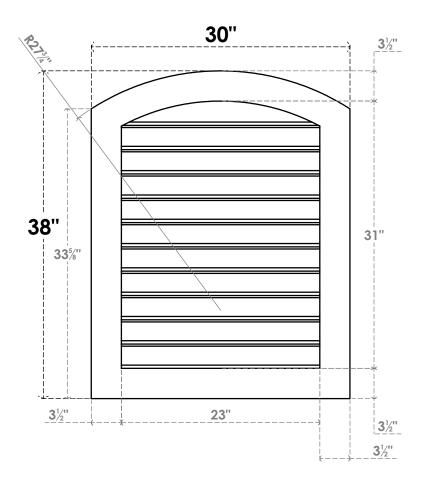

## GVPAR30X3801SF

30"W X 38"H ARCH TOP SURFACE MOUNT PVC GABLE VENT: FUNCTIONAL, W/ 3-1/2"W X 1"P STANDARD FRAME

**FRONT** 

SIDE

**VENTING AREA: 54.87 SQ IN** 

LOUVER HEIGHT: 2 7/8"

LOUVER QTY: 11

EKENA MILLWORK 2300 WEST MAIN ST. CLARKSVILLE, TX 75426 TOLL FREE: 866-607-0453 WWW.EKENAMILLWORK.COM