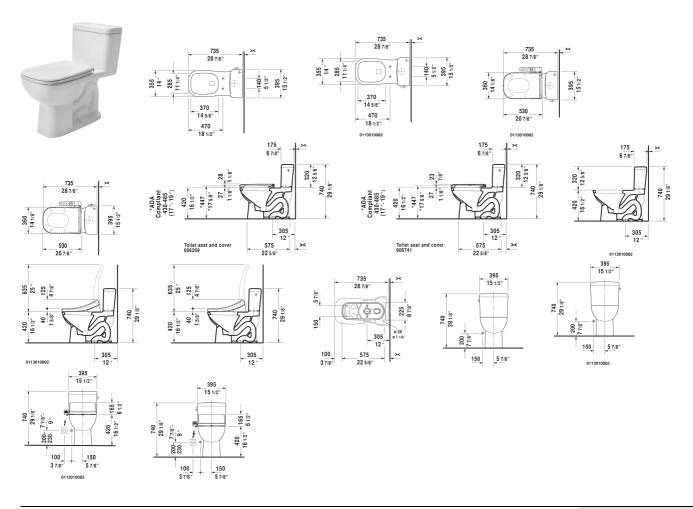

## **One-Piece toilet** # 0113010001 / 0113010082

## |< 15 1/2" Inch >|

| One-Piece toilet                                                                    | Dimension              | Weight | Order number |
|-------------------------------------------------------------------------------------|------------------------|--------|--------------|
| US-version toilet, cUPC listed, syphonic, 12" rough-in, vertical outlet, 1.28 gpf   |                        |        |              |
|                                                                                     |                        |        |              |
| Colors                                                                              |                        |        |              |
| 00 White                                                                            |                        |        |              |
| Variant                                                                             |                        |        |              |
| ullet with Single Flush mechanism, with side lever                                  | 15 1/2" x 28 7/8" Inch | 87 lb  | 0113010001   |
| ♦ with Single Flush mechanism with side lever right                                 | 15 1/2" x 28 7/8" Inch | 87 lb  | 0113010082   |
|                                                                                     |                        |        |              |
| Toilet seat and cover elongated, hinges stainless steel, with slow close, removable |                        | 5.5 lb | 006209       |
| Toilet seat and cover elongated, hinges stainless steel, without slow close         | t                      | 5.5 lb | 006741       |

## **One-Piece toilet** # 0113010001 / 0113010082

|< 15 1/2" Inch >|

| Mounting set for One-piece and Two-piece toilets, 1/2", US-<br>version               | 1.1 lb | 001431 |
|--------------------------------------------------------------------------------------|--------|--------|
| Suitable products                                                                    |        |        |
| Toilet seat and cover elongated, hinges stainless steel, without slow close,         |        | 006741 |
| Toilet seat and cover elongated, hinges stainless steel, with slow close, removable, |        | 006209 |
|                                                                                      |        |        |