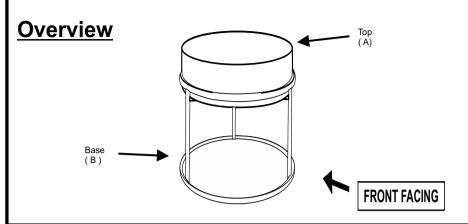

### Parts List

| Label | Picture | Description | QTY |
|-------|---------|-------------|-----|
| A     |         | Тор         | 1   |
| В     |         | Base        | 1   |

### **Assembly Steps**

This End Table has multiple parts and may require up to some 30 minutes to assemble. To give you an overview of the table parts, the above picture is to help you put the various parts into perspective. Please read through the instructions below to familiarise yourself with the parts and steps before assembly.