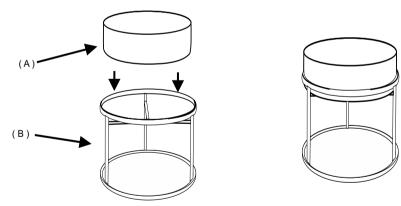

## <u>Step 1 :</u>

With assistance from your adult partner, place the Base (B) down as picture, on clean, non-marring surface. As shown in "Step 1" picture place the Top (A) at the Base (B).

This End Table is now ready to use.