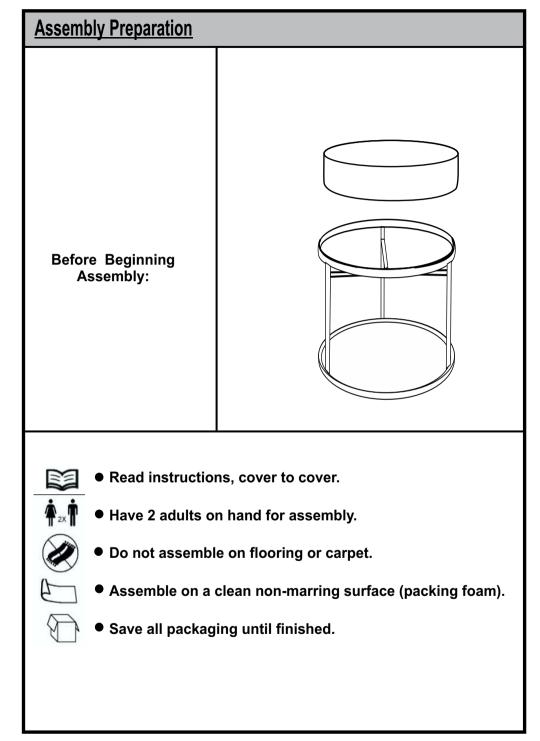

# **Assembly Instructions**

Caution: You must read this before you proceed

#### **END TABLE**



### Parts List

| Label | Picture | Description | QTY |
|-------|---------|-------------|-----|
| A     |         | Тор         | 1   |
| В     |         | Base        | 1   |



### **Assembly Steps**



This End Table has multiple parts and may require up to some 30 minutes to assemble. To give you an overview of the table parts, the above picture is to help you put the various parts into perspective. Please read through the instructions below to familiarise yourself with the parts and steps before assembly.

## <u>Step 1 :</u>



With assistance from your adult partner, place the Base (B) down as picture, on clean, non-marring surface. As shown in "Step 1" picture place the Top (A) at the Base (B).

This End Table is now ready to use.

Caution: This End Table can only be used on flat, level surface.

#### **Care & Maintenance**



 Furniture may scratch floors. We recommend using furniture pads to protect your floors.



Do not clean furniture with harsh clean