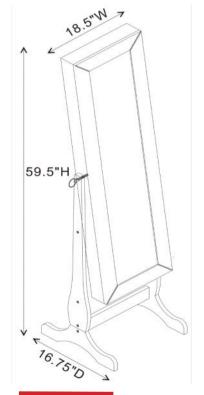

Y TIPS:**

- 1.Remove hardware from box and sort by size.
- 2.Please check to see that all hardware and parts are present prior to start of assembly.
- 3.Please follow attached instructions in the same sequence as numbered to assure fast & easy assembly.



#### WARNING!

1.Don't attempt to repair or modify parts that are broken or defective. Please contact the store immediately. 2.This product is for home use only and not intended for commercial establishments.



ASSEMBLY TIME

15 MINUTES

## **PARTS IDENTIFICATION**

## **Z HARDWARE IDENTIFICATION**

1 PC **BIG BOLT** 8PCS 1 A MIRROR CABINET M6\*25mm MAIN CONNECTING 2PCS 2 **SCREWS** 2 PCS Ø 0.5x6.5mm B LEG **PLASTIC WASHER** 2PCS Ø 3mm 2 PCS C ROUND BAR **ALLEN KEY** 1PC M6x6.7 D RAIL 1 PC

# ASSEMBLY INSTRUCTIONS STEP 1



## STEP 2



Note: Dimension tolerance ±5%

PAGE 3 OF 3