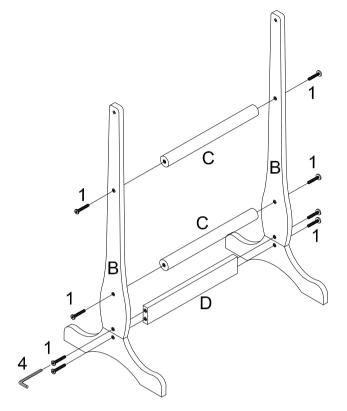

## **Z HARDWARE IDENTIFICATION**

1 PC **BIG BOLT** 8PCS 1 A MIRROR CABINET M6\*25mm MAIN CONNECTING 2PCS 2 **SCREWS** 2 PCS Ø 0.5x6.5mm B LEG **PLASTIC WASHER** 2PCS Ø 3mm 2 PCS C ROUND BAR **ALLEN KEY** 1PC M6x6.7 D RAIL 1 PC

# ASSEMBLY INSTRUCTIONS STEP 1