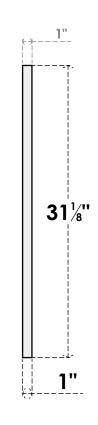

## GVPTR68X3101SN

68"W X 31-1/8"H TRIANGLE SURFACE MOUNT PVC GABLE VENT 11/12 PITCH: NON-FUNCTIONAL, W/ 3-1/2"W X 1"P STANDARD FRAME

**FRONT** 

SIDE

LOUVER HEIGHT: 2 7/8"

LOUVER QTY: 8

1. INSTALLATION TO BE COMPLETED IN ACCORDANCE WITH MANUFACTURER'S SPECIFICATIONS. 2. DRAWING MAY NOT BE TO SCALE