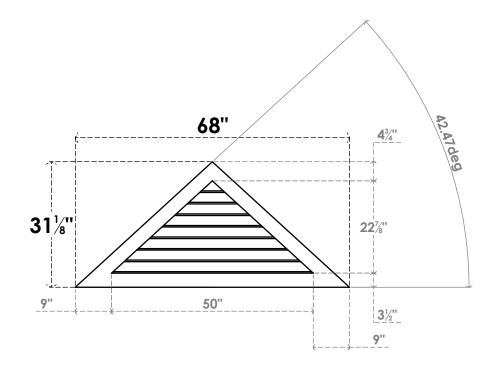

## GVPTR68X3101SN

68"W X 31-1/8"H TRIANGLE SURFACE MOUNT PVC GABLE VENT 11/12 PITCH: NON-FUNCTIONAL, W/ 3-1/2"W X 1"P STANDARD FRAME

**FRONT** 

SIDE

LOUVER HEIGHT: 2 7/8"

LOUVER QTY: 8

1. INSTALLATION TO BE COMPLETED IN ACCORDANCE WITH MANUFACTURER'S SPECIFICATIONS. 2. DRAWING MAY NOT BE TO SCALE