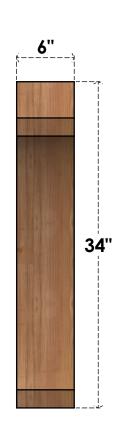

## BRC06X34X34LEC00RWR

6"W X 34"D X 34"H LEGACY ROUGH SAWN BRACE, WESTERN RED CEDAR

SIDE

## **FRONT**

**EKENA MILLWORK** 2300 WEST MAIN ST. CLARKSVILLE, TX 75426 TOLL FREE: 866-607-0453 WWW.EKENAMILLWORK.COM