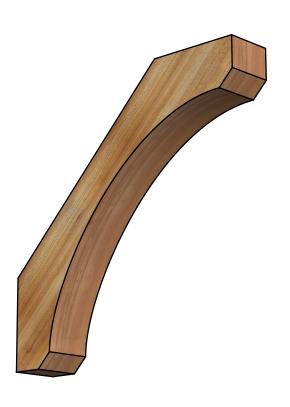

## BRC06X34X34LEC00RWR

6"W X 34"D X 34"H LEGACY ROUGH SAWN BRACE, WESTERN RED CEDAR

SIDE