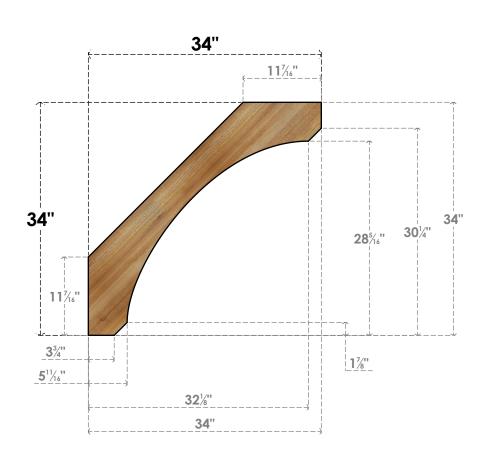

## BRC06X34X34LEC00RWR

6"W X 34"D X 34"H LEGACY ROUGH SAWN BRACE, WESTERN RED CEDAR

SIDE