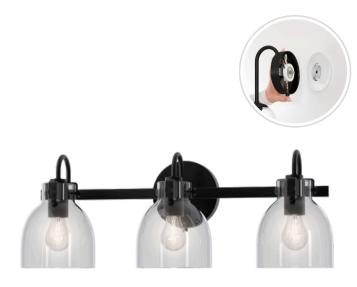

## 3053-MBK

Foxhall

## **Fixture Attributes**

Category: Interior Wall Sconce Finish: Matte Black Body: Steel+Aluminum Shade Finish: Clear Overall Size: 23"x6.94"x8.45" Rod/Chain Length: N/A Max. Height from Ceiling: N/A Min. Height from Ceiling: N/A Weight of fixture: 5.29 LBS Certifications/Qualifications: UL / cUL Smart SkyPlug Compatible: N/A Warranty: www.skyplug.com/warranty