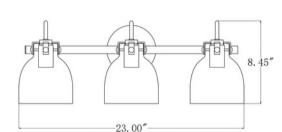

## **Fixture Attributes**

Category: Interior Wall Sconce Finish: Matte Black Body: Steel+Aluminum Shade Finish: Clear Overall Size: 23"x6.94"x8.45" Rod/Chain Length: N/A Max. Height from Ceiling: N/A Min. Height from Ceiling: N/A Weight of fixture: 5.29 LBS Certifications/Qualifications: UL / cUL Smart SkyPlug Compatible: N/A Warranty: www.skyplug.com/warranty