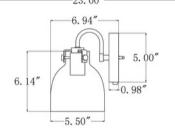

## **Fixture Attributes**

Category: Interior Wall Sconce Finish: Matte Black Body: Steel+Aluminum Shade Finish: Clear Overall Size: 23"x6.94"x8.45" Rod/Chain Length: N/A Max. Height from Ceiling: N/A Min. Height from Ceiling: N/A Weight of fixture: 5.29 LBS Certifications/Qualifications: UL / cUL Smart SkyPlug Compatible: N/A Warranty: www.skyplug.com/warranty