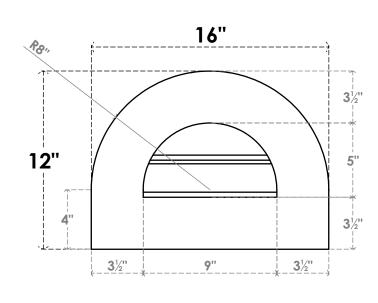

GVPRT16X1201SF

16"W X 12"H ROUND TOP SURFACE MOUNT PVC GABLE VENT: FUNCTIONAL, W/ 3-1/2"W X 1"P STANDARD FRAME

VENTING AREA: 2.18 SQ IN LOUVER HEIGHT: 2 1/2"

## SIDE

LOUVER QTY: 2

TOLL FREE: 866-607-0453 WWW.EKENAMILLWORK.COM

NOTES 1. INSTALLATION TO BE COMPLETED IN ACCORDANCE WITH MANUFACTURER'S SPECIFICATIONS. 2. DRAWING MAY NOT BE TO SCALE

THIS DRAWING IS INTENDED FOR DESIGN AND PLANNING PURPOSES ONLY.
ALL INFORMATION CONTAINED HEREIN WAS CURRENT AT THE TIME OF DEVELOPMENT BUT MUST BE REVIEWED AND APPROVED BY THE PRODUCT MANUFACTURER TO BE CONSIDERED ACCURATE.
ARCHITECTURAL GRADE PVC PRODUCTS ARE MADE FROM EXPANDED CELLULAR PVC AND COME NATURALLY WHITE BUT MAY BE