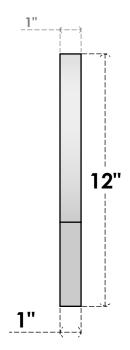

GVPRT16X1201SF

16"W X 12"H ROUND TOP SURFACE MOUNT PVC GABLE VENT: FUNCTIONAL, W/ 3-1/2"W X 1"P STANDARD FRAME

VENTING AREA: 2.18 SQ IN LOUVER HEIGHT: 2 1/2"

## SIDE

LOUVER QTY: 2

TOLL FREE: 866-607-0453 WWW.EKENAMILLWORK.COM

NOTES 1. INSTALLATION TO BE COMPLETED IN ACCORDANCE WITH MANUFACTURER'S SPECIFICATIONS. 2. DRAWING MAY NOT BE TO SCALE

THIS DRAWING IS INTENDED FOR DESIGN AND PLANNING PURPOSES ONLY.
ALL INFORMATION CONTAINED HEREIN WAS CURRENT AT THE TIME OF DEVELOPMENT BUT MUST BE REVIEWED AND APPROVED BY THE PRODUCT MANUFACTURER TO BE CONSIDERED ACCURATE.
ARCHITECTURAL GRADE PVC PRODUCTS ARE MADE FROM EXPANDED CELLULAR PVC AND COME NATURALLY WHITE BUT MAY BE