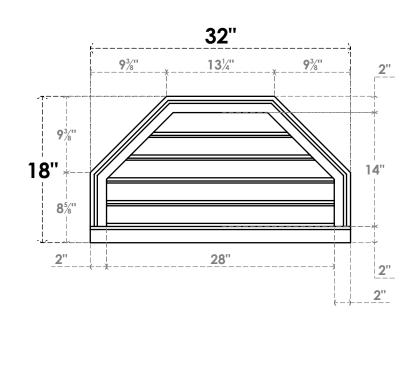

## GVPOT32X1803SF

32"W X 18"H OCTAGONAL TOP SURFACE MOUNT PVC GABLE VENT: FUNCTIONAL, W/ 2"W X 2"P **BRICKMOULD SILL FRAME** 

VENTING AREA: 24 SQ IN LOUVER HEIGHT: 2 3/4" LOUVER QTY: 5