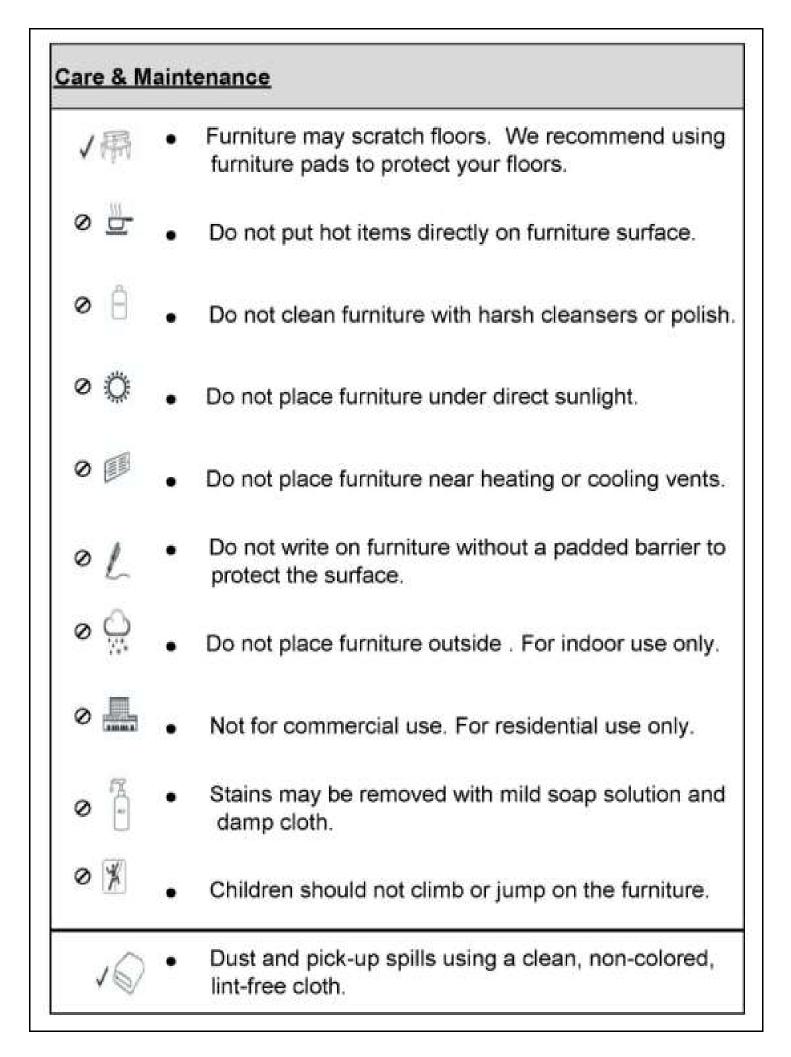

During this assembly process - do exercise caution. You may need to use your hand to press down and or pave away the padded surface to facilitate the 'slip and slide' assembly.

Caution: Ensure that your fingers do not get caught or pinched in the assembly process.