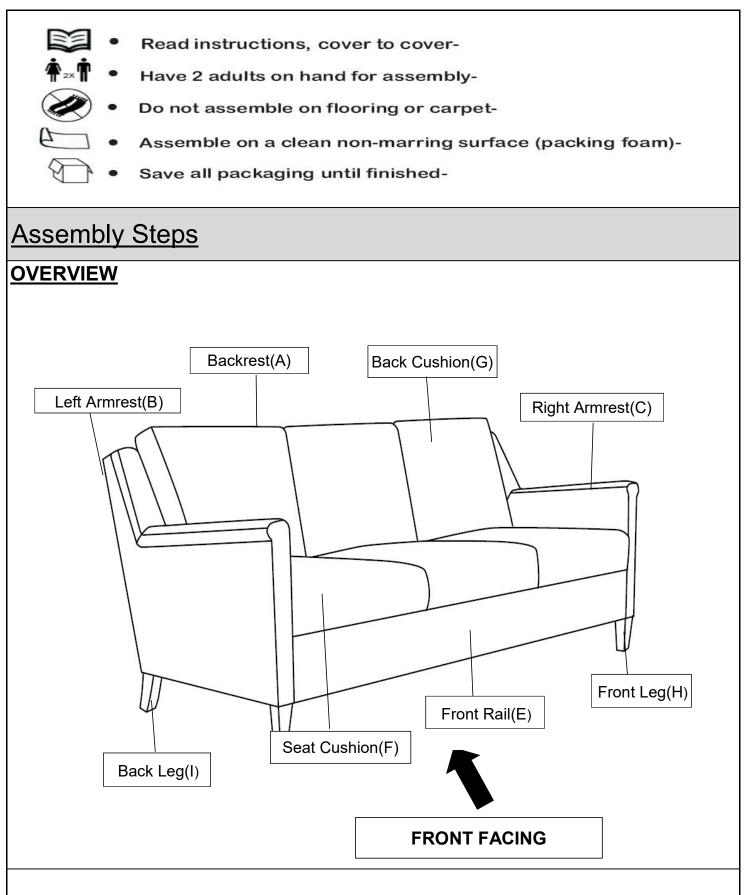

This Sofa has multiple parts and may require up to 60 minutes to assemble. To give you an overview of the Sofa parts, the above picture is to help you put the various parts into perspective. Please read through the instructions below to familiarise yourself with the parts and steps before assembly. **Note: It is recommended that you have an adult partner to assist during the entire assembly process.** 