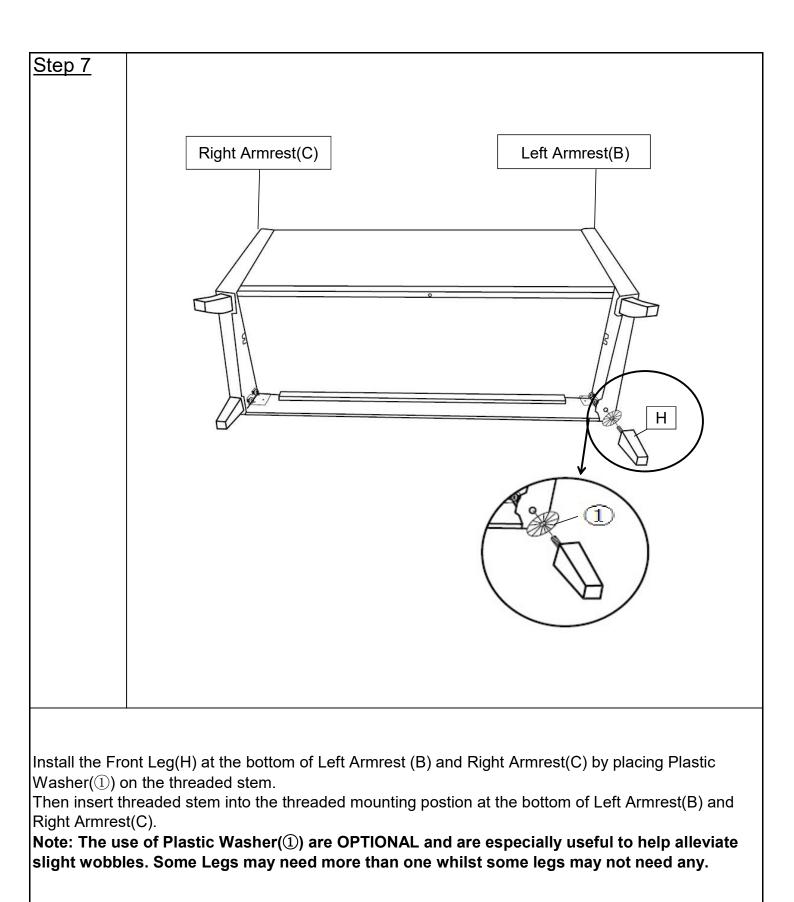

During this assembly process - do exercise caution. You may need to use your hand to press down and or pave away the padded surface to facilitate the 'slip and slide' assembly.

Caution: Ensure that your fingers do not get caught or pinched in the assembly process.