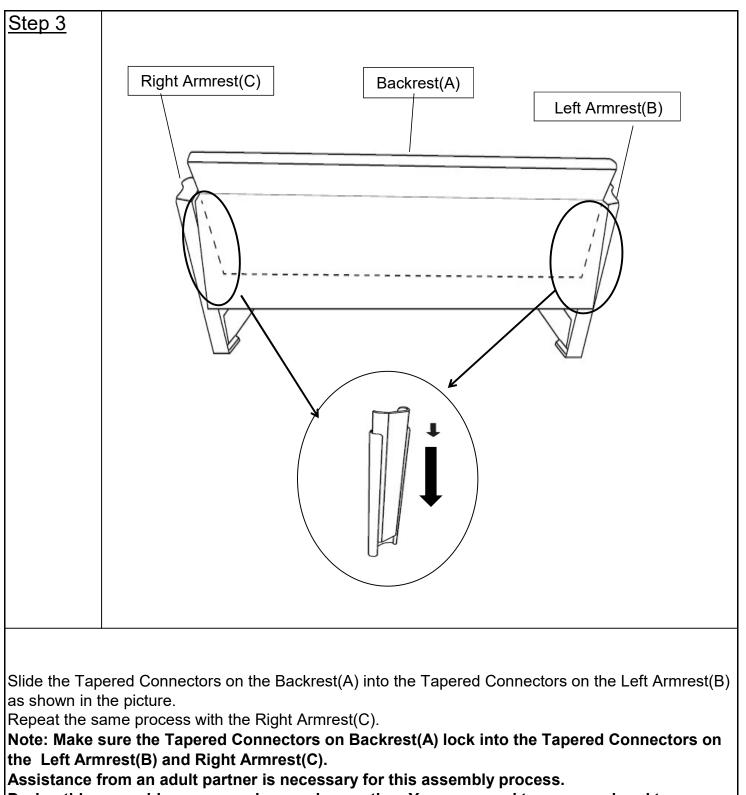

During this assembly process - do exercise caution. You may need to use your hand to press down and or pave away the padded surface to facilitate the 'slip and slide' assembly.

Caution: Ensure that your fingers do not get caught or pinched in the assembly process.