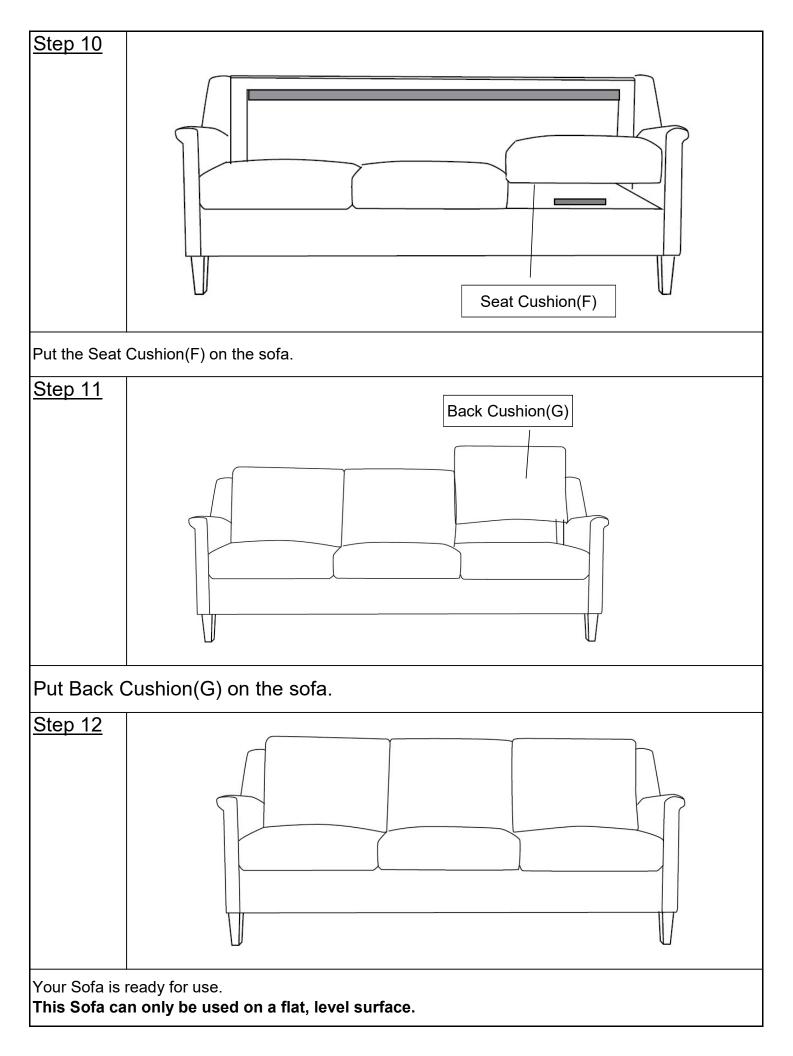

This Sofa has multiple parts and may require up to 60 minutes to assemble. To give you an overview of the Sofa parts, the above picture is to help you put the various parts into perspective. Please read through the instructions below to familiarise yourself with the parts and steps before assembly. **Note: It is recommended that you have an adult partner to assist during the entire assembly process.** 