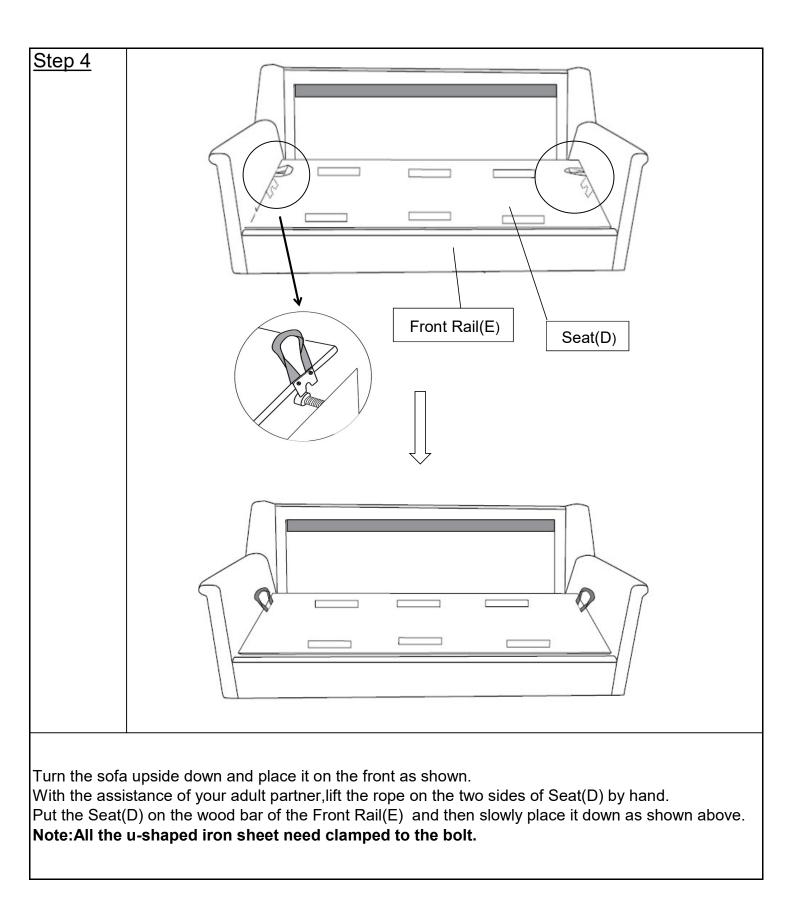

During this assembly process - do exercise caution. You may need to use your hand to press down and or pave away the padded surface to facilitate the 'slip and slide' assembly.

Caution: Ensure that your fingers do not get caught or pinched in the assembly process.