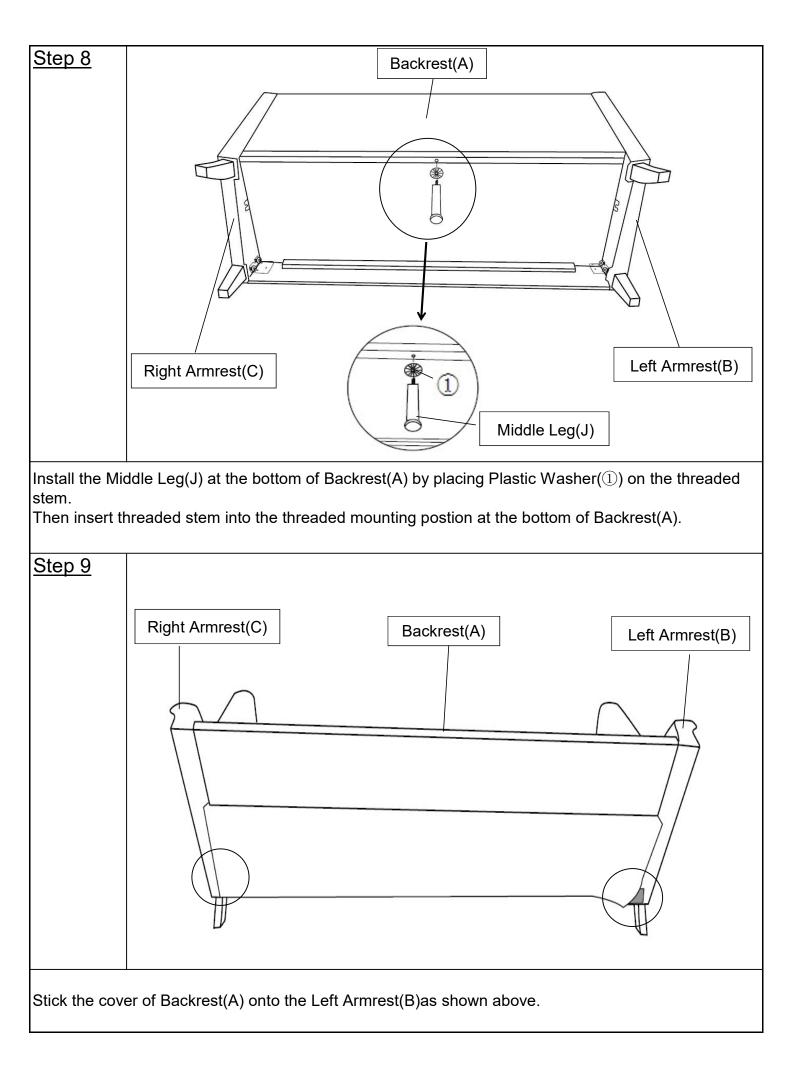

| J                                |              | Middle Leg                                                          | 1   |  |  |
|----------------------------------|--------------|---------------------------------------------------------------------|-----|--|--|
| Hardware List                    |              |                                                                     |     |  |  |
| Label                            | Picture      | Description                                                         | QTY |  |  |
| 1)                               |              | Plastic Washer                                                      | 8   |  |  |
| 2                                |              | Allen Key                                                           | 1   |  |  |
| 3                                | $\odot$      | Silicon Washer                                                      | 2   |  |  |
| Assembly Preparation             |              |                                                                     |     |  |  |
| Before<br>Beginning<br>Assembly: |              |                                                                     |     |  |  |
|                                  | *3 *   *2 *2 | 3 *8 *1<br>()<br>()<br>()<br>()<br>()<br>()<br>()<br>()<br>()<br>() | 1   |  |  |