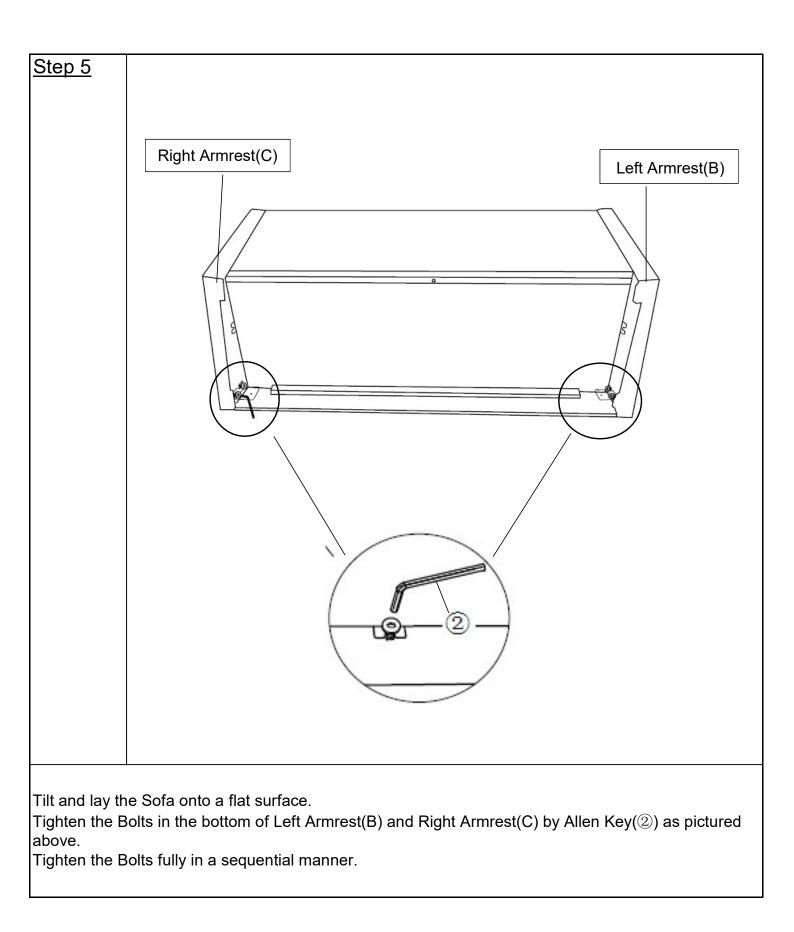

During this assembly process - do exercise caution. You may need to use your hand to press down and or pave away the padded surface to facilitate the 'slip and slide' assembly.

Caution: Ensure that your fingers do not get caught or pinched in the assembly process.