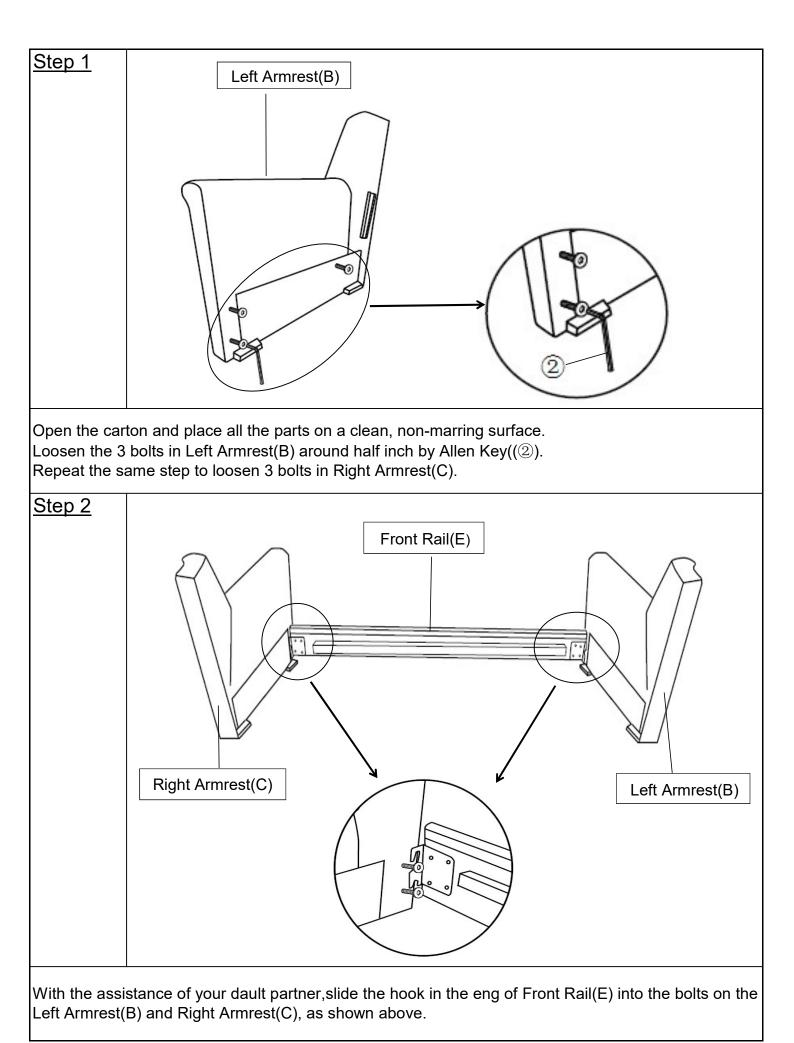

During this assembly process - do exercise caution. You may need to use your hand to press down and or pave away the padded surface to facilitate the 'slip and slide' assembly.

Caution: Ensure that your fingers do not get caught or pinched in the assembly process.