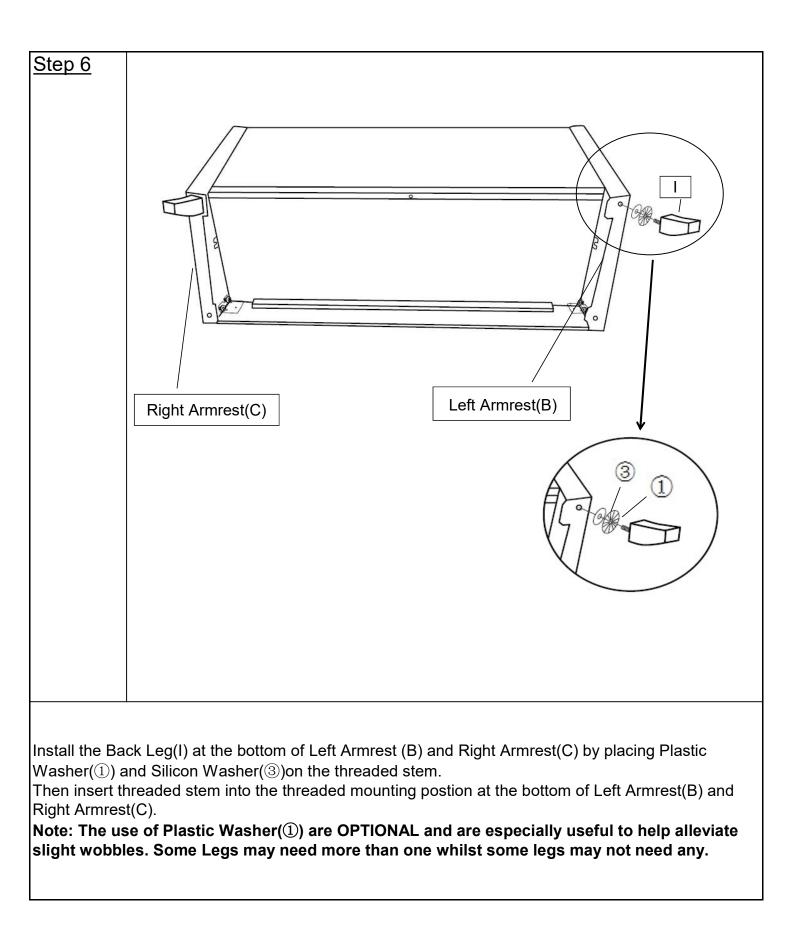

During this assembly process - do exercise caution. You may need to use your hand to press down and or pave away the padded surface to facilitate the 'slip and slide' assembly.

Caution: Ensure that your fingers do not get caught or pinched in the assembly process.