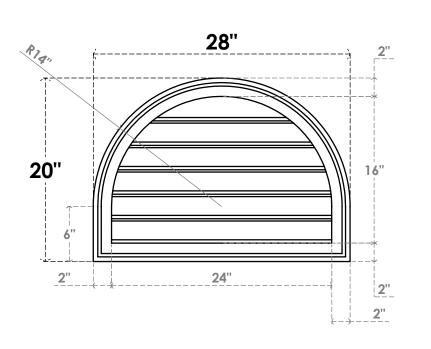

## GVPRT28X2002SF

28"W X 20"H ROUND TOP SURFACE MOUNT PVC GABLE VENT: FUNCTIONAL, W/ 2"W X 1-1/2"P **BRICKMOULD FRAME** 

**VENTING AREA: 26.97 SQ IN** 

LOUVER HEIGHT: 2 5/8"

LOUVER QTY: 6

**FRONT** 

SIDE

1. INSTALLATION TO BE COMPLETED IN ACCORDANCE WITH MANUFACTURER'S SPECIFICATIONS. 2. DRAWING MAY NOT BE TO SCALE