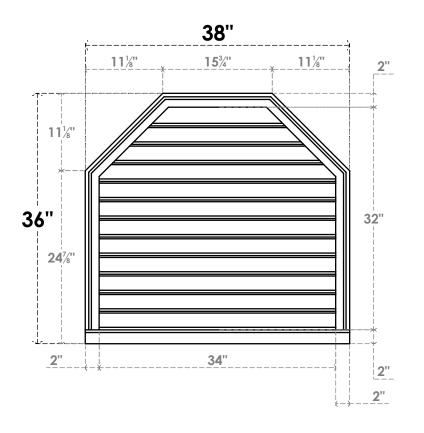

## GVPOT38X3603SF

38"W X 36"H OCTAGONAL TOP SURFACE MOUNT PVC GABLE VENT: FUNCTIONAL, W/ 2"W X 2"P **BRICKMOULD SILL FRAME** 

**VENTING AREA: 86.56 SQ IN** 

LOUVER HEIGHT: 2 5/8"

LOUVER QTY: 12

**FRONT** 

SIDE