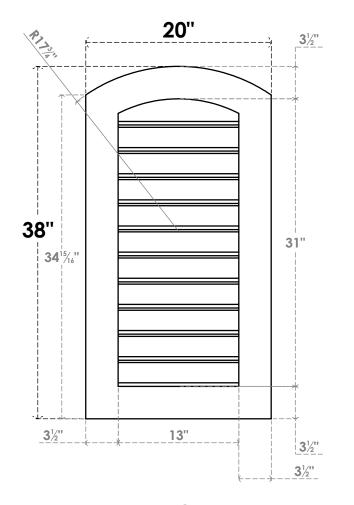

## GVPAR20X3801SF

20"W X 38"H ARCH TOP SURFACE MOUNT PVC GABLE VENT: FUNCTIONAL, W/ 3-1/2"W X 1"P STANDARD FRAME

**FRONT** 

SIDE

**VENTING AREA: 32.5 SQ IN** 

LOUVER HEIGHT: 2 7/8"

LOUVER QTY: 11

EKENA MILLWORK 2300 WEST MAIN ST. CLARKSVILLE, TX 75426 TOLL FREE: 866-607-0453 WWW.EKENAMILLWORK.COM