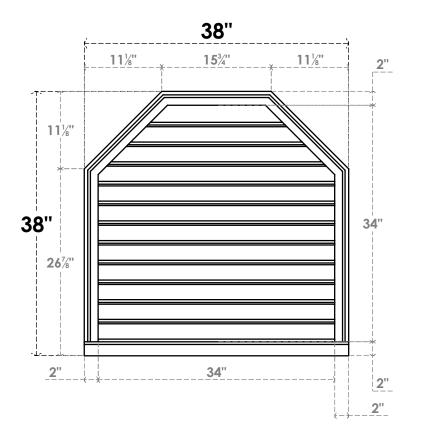

## GVPOT38X3803SF

38"W X 38"H OCTAGONAL TOP SURFACE MOUNT PVC GABLE VENT: FUNCTIONAL, W/ 2"W X 2"P **BRICKMOULD SILL FRAME** 

**VENTING AREA: 87.06 SQ IN** 

LOUVER HEIGHT: 2 7/8"

LOUVER QTY: 12

**FRONT** 

SIDE