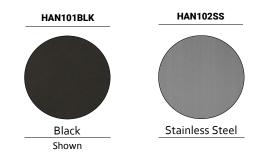

Featuring a simple battery ignition start, adjustable from low to high heat control, your guests can relax and unwind in the comfort of a 16.4-ft. heat radius. With a distinctive pyramid steel-constructed body available in Black and Stainless Steel finishes, this is a patio heater that will effortlessly enhance your backyard décor.