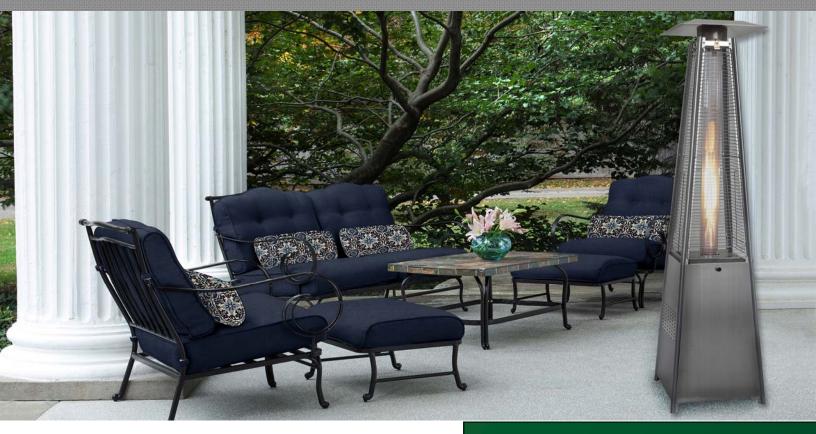

## 7 FT. 42,000 BTU PYRAMID PROPANE PATIO HEATER

## **PYRAMID PROPANE HEATER**

Prolong your outdoor entertainment season with Hanover's collection of Pyramid Propane Patio Heaters. Its high-performing 42,000 BTUs of heat make this 7-ft. patio heater an essential addition to any patio.

Featuring a simple battery ignition start, adjustable from low to high heat control, your guests can relax and unwind in the comfort of a 16.4-ft. heat radius. With a distinctive pyramid steel-constructed body available in Black and Stainless Steel finishes, this is a patio heater that will effortlessly enhance your backyard décor.