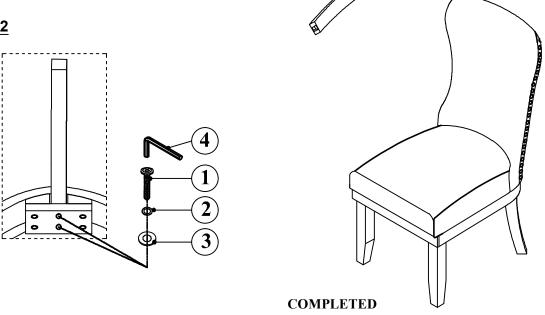

| dealer. For efficient and speedy service, please indicate the model number and code letter of part(s) needed.  *** Do not fully tighten screws until fully assembled *** |             |        |       |               |               |          |       |
|--------------------------------------------------------------------------------------------------------------------------------------------------------------------------|-------------|--------|-------|---------------|---------------|----------|-------|
| PARTS LIST                                                                                                                                                               |             |        |       | HARDWARE LIST |               |          |       |
| NO                                                                                                                                                                       | DESCRIPTION | SKETCH | QTY   | NO            | DESCRIPTION   | SKETCH   | QTY   |
| Α                                                                                                                                                                        | SIDE CHAIR  | J      | 1 Pc  | 1             | BOLT          | <u> </u> | 8 Pcs |
| В                                                                                                                                                                        | FRONT LEGS  |        | 2 Pcs | 2             | SPRING WASHER | 0        | 8 Pcs |
| С                                                                                                                                                                        | BACK LEGS   |        | 2 Pcs | 3             | FLAT WASHER   | 0        | 8 Pcs |
|                                                                                                                                                                          |             |        |       | 4             | ALLEN WRENCH  |          | 1 Pc  |
| STEP 1                                                                                                                                                                   |             |        |       |               |               |          |       |
|                                                                                                                                                                          |             |        |       |               |               |          |       |

## STEP 2

Made in Viet Nam