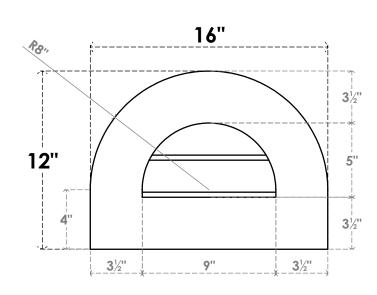

## GVPRT16X1201SN

16"W X 12"H ROUND TOP SURFACE MOUNT PVC GABLE VENT: NON-FUNCTIONAL, W/ 3-1/2"W X **1"P STANDARD FRAME** 

LOUVER HEIGHT: 2 1/2" LOUVER QTY: 2