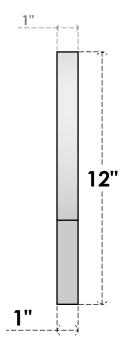

## GVPRT16X1201SN

16"W X 12"H ROUND TOP SURFACE MOUNT PVC GABLE VENT: NON-FUNCTIONAL, W/ 3-1/2"W X **1"P STANDARD FRAME** 

LOUVER HEIGHT: 2 1/2" LOUVER QTY: 2