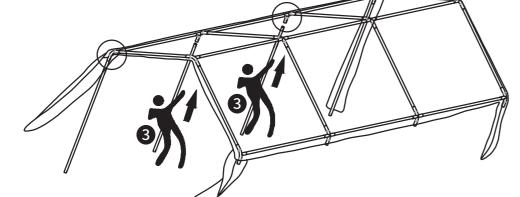

To improve wind resistance,

be sure to complete this installation step. If expansion screws or ground nails are not installed, strong winds may topple the gazebo.

Expansion screws are essential for stability on cement surfaces, and ground

nails are for grassy surfaces.

Ground nails are included in the package while expansion screws are not provided.

The fasteners marked in red are the same ones used in step 3. 4 bungee cord fasteners are needed for part 4(marked in black).