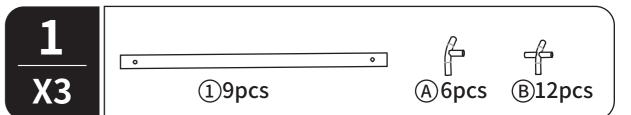

| Item no. | Reference Image | Qty. |
|----------|-----------------|------|
| 1        | ф38*1930mm      | X9   |
| 2        | φ38*1585mm      | X8   |
| 3        | φ38*1930mm      | X8   |
| A        |                 | X6   |
| В        |                 | X6   |
| C        |                 | Х6   |
|          | []              | X8   |