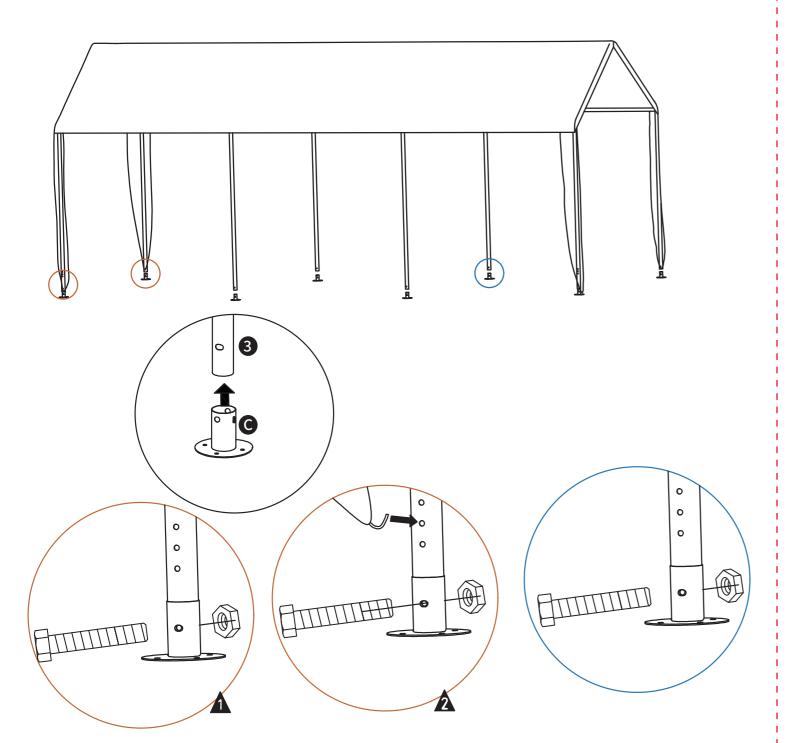

| Item no. | Reference Image | Qty. |
|----------|-----------------|------|
| 1        | ф38*1930mm      | X9   |
| 2        | φ38*1585mm      | X8   |
| 3        | φ38*1930mm      | X8   |
| A        |                 | X6   |
| В        |                 | X6   |
| C        |                 | Х6   |
|          | []              | X8   |

| Reference Image | Qty.                 |
|-----------------|----------------------|
|                 | X70<br>(extra 8 pcs) |
|                 | X8                   |
| Ф5              | X24                  |
|                 | X1                   |
|                 | X2                   |
|                 | X2                   |