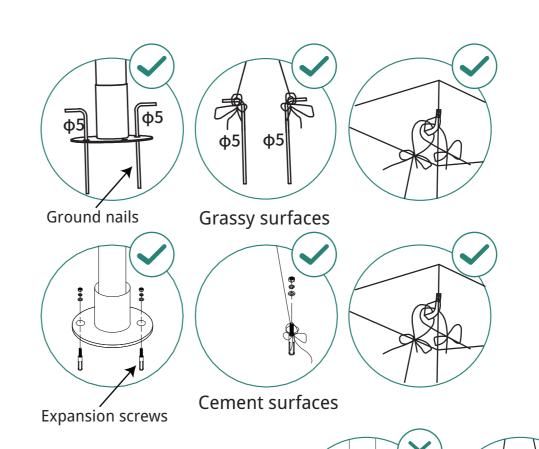

To improve wind resistance,

be sure to complete this installation step. If expansion screws or ground nails are not installed, strong winds may topple the gazebo.

Expansion screws are essential for stability on cement surfaces, and ground

nails are for grassy surfaces.

Ground nails are included in the package while expansion screws are not provided.

The fasteners marked in red are the same ones used in step 3. 4 bungee cord fasteners are needed for part 4(marked in black).