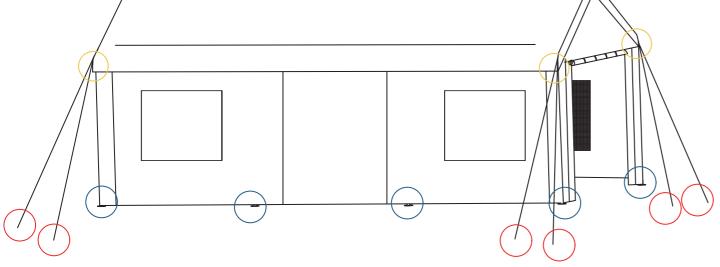

nails are for grassy surfaces.

Ground nails are included in the package while expansion screws are not provided.

The fasteners marked in red are the same ones used in step 3. 4 bungee cord fasteners are needed for part 4(marked in black).

6 ©8pcs ©8pcs

4 and 6 bungee cord fasteners are used for parts 1 and 2 to temporarily secure These same fasteners are used to secure the cloth during step 7.

4