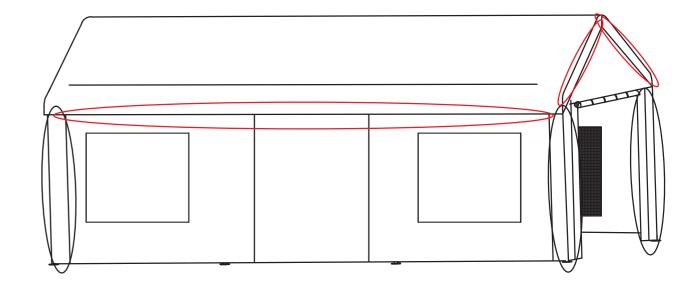

To improve wind resistance,

be sure to complete this installation step. If expansion screws or ground nails are not installed, strong winds may topple the gazebo.

Expansion screws are essential for stability on cement surfaces, and ground

nails are for grassy surfaces.

Ground nails are included in the package while expansion screws are not provided.

The fasteners marked in red are the same ones used in step 3. 4 bungee cord fasteners are needed for part 4(marked in black).