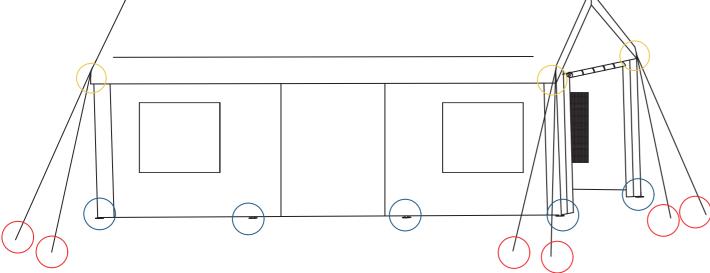

To improve wind resistance,

be sure to complete this installation step. If expansion screws or ground nails are not installed, strong winds may topple the gazebo.

Expansion screws are essential for stability on cement surfaces, and ground

nails are for grassy surfaces.

Ground nails are included in the package while expansion screws are not provided.

The fasteners marked in red are the same ones used in step 3. 4 bungee cord fasteners are needed for part 4(marked in black).