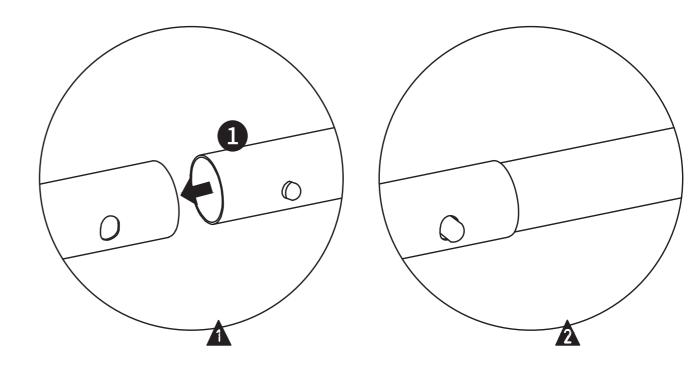

2.Go to "Your Orders" and find the purchase

3.Click on "Contact Seller"

10

- 1. Before commencing assembly, make sure to gather all the necessary parts and arrange them systematically.
- 2. Under no circumstances should candles, matches, or any open flames be used inside or in close proximity to the tent.
- 3.If any part of the pipe is deformed during transportation, you can use pliers to restore the shape of the pipe.