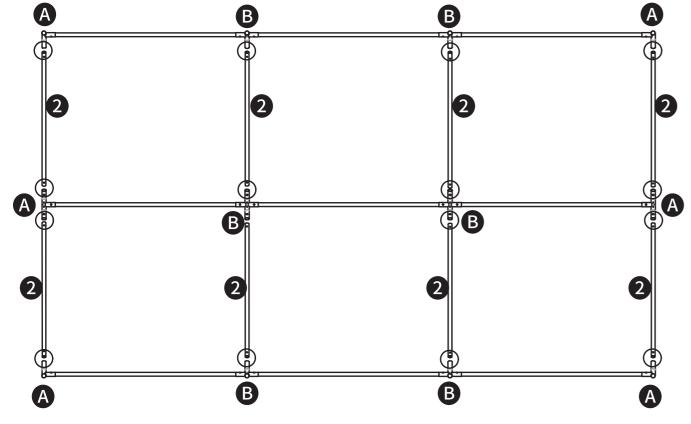

| Item no. | Reference Image | Qty. |
|----------|-----------------|------|
| 1        | ф38*1930mm      | X9   |
| 2        | φ38*1585mm      | X8   |
| 3        | φ38*1930mm      | X8   |
| A        |                 | X6   |
| В        |                 | X6   |
| C        |                 | Х6   |
|          | []              | X8   |

| Reference Image | Qty.                 |
|-----------------|----------------------|
|                 | X70<br>(extra 8 pcs) |
|                 | X8                   |
| Ф5              | X24                  |
|                 | X1                   |
|                 | X2                   |
|                 | X2                   |