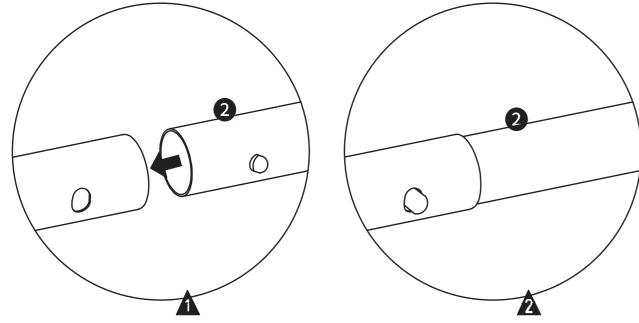

2.Go to "Your Orders" and find the purchase

3.Click on "Contact Seller"

10

- 1. Before commencing assembly, make sure to gather all the necessary parts and arrange them systematically.
- 2. Under no circumstances should candles, matches, or any open flames be used inside or in close proximity to the tent.
- 3.If any part of the pipe is deformed during transportation, you can use pliers to restore the shape of the pipe.