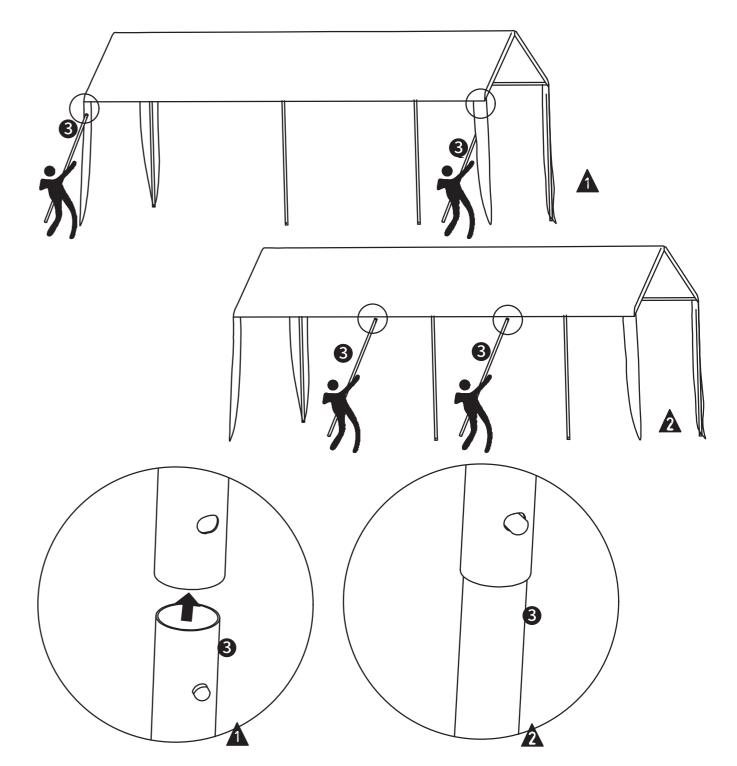

To improve wind resistance,

be sure to complete this installation step. If expansion screws or ground nails are not installed, strong winds may topple the gazebo.

Expansion screws are essential for stability on cement surfaces, and ground

nails are for grassy surfaces.

Ground nails are included in the package while expansion screws are not provided.

The fasteners marked in red are the same ones used in step 3. 4 bungee cord fasteners are needed for part 4(marked in black).

6 ©8pcs ©8pcs

4 and 6 bungee cord fasteners are used for parts 1 and 2 to temporarily secure These same fasteners are used to secure the cloth during step 7.

4