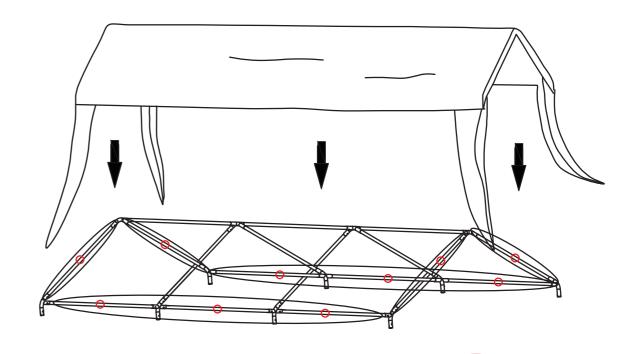

6 ©8pcs ©8pcs

4 and 6 bungee cord fasteners are used for parts 1 and 2 to temporarily secure These same fasteners are used to secure the cloth during step 7.

4