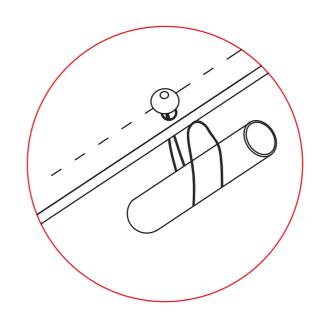

nails are for grassy surfaces.

Ground nails are included in the package while expansion screws are not provided.

The fasteners marked in red are the same ones used in step 3. 4 bungee cord fasteners are needed for part 4(marked in black).

6 ©8pcs ©8pcs

4 and 6 bungee cord fasteners are used for parts 1 and 2 to temporarily secure These same fasteners are used to secure the cloth during step 7.

4