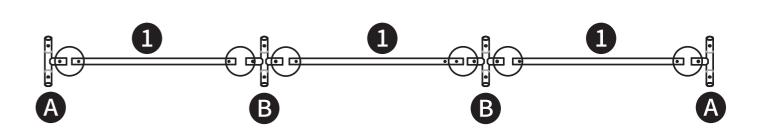

| Item no. | Reference Image | Qty. |
|----------|-----------------|------|
| 1        | ф38*1930mm      | X9   |
| 2        | φ38*1585mm      | X8   |
| 3        | φ38*1930mm      | X8   |
| A        |                 | X6   |
| В        |                 | X6   |
| C        |                 | Х6   |
|          | []              | X8   |

| Reference Image | Qty.                 |
|-----------------|----------------------|
|                 | X70<br>(extra 8 pcs) |
|                 | X8                   |
| Ф5              | X24                  |
|                 | X1                   |
|                 | X2                   |
|                 | X2                   |