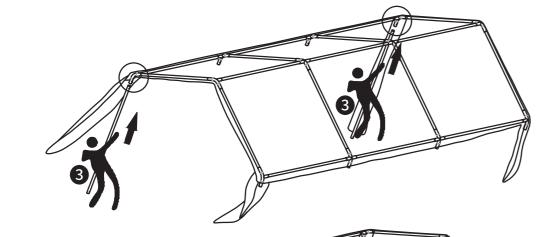

To improve wind resistance,

be sure to complete this installation step. If expansion screws or ground nails are not installed, strong winds may topple the gazebo.

Expansion screws are essential for stability on cement surfaces, and ground

nails are for grassy surfaces.

Ground nails are included in the package while expansion screws are not provided.

The fasteners marked in red are the same ones used in step 3. 4 bungee cord fasteners are needed for part 4(marked in black).