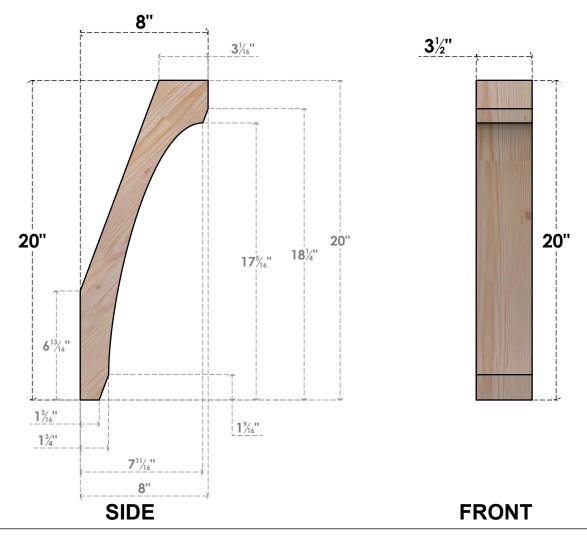

## BRC04X08X20LEC00SDF

3 1/2"W X 8"D X 20"H LEGACY SMOOTH BRACE, DOUGLAS FIR

**EKENA MILLWORK** 2300 WEST MAIN ST. CLARKSVILLE, TX 75426 TOLL FREE: 866-607-0453 WWW.EKENAMILLWORK.COM