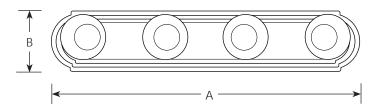

| Finish |         |          |               |           |                     |       |
|--------|---------|----------|---------------|-----------|---------------------|-------|
| Pearl  | Brushed | Polished | shed Polished |           | Dimensions (Inches) |       |
| Nickel | Nickel  | Brass    | Chrome        | Lamping   | Α                   | В     |
|        |         |          |               | 4 (m) 60w | 24                  | 4-1/2 |
|        |         |          |               | 6 (m) 60w | 36                  | 4-1/2 |

#### General

- Sculptured round ends
- Steel construction
- Sockets are enclosed with matching cups
- Socket spacing is 6" on centers
- Plated finishes
- Medium based G lamps recommended
- Can be ceiling mounted using 25 watt lamps