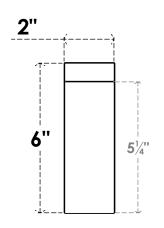

## ITEM NUMBER: RFTURS020X06000X28000X006CON00RCPR

2"W X 6"H X 28"L TIMBERTHANE ROUGH CEDAR CONCORD FAUX WOOD SOLID RAFTER TAIL, 6"L END, PRIMED TAN

## SIDE PROFILE