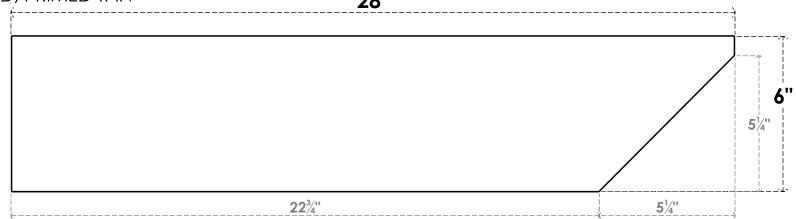

## ITEM NUMBER: RFTURS020X06000X28000X006CON00RCPR

2"W X 6"H X 28"L TIMBERTHANE ROUGH CEDAR CONCORD FAUX WOOD SOLID RAFTER TAIL, 6"L END, PRIMED TAN

## **FRONT PROFILE**