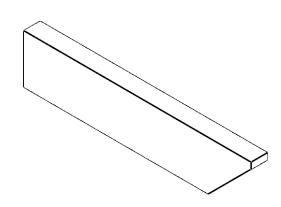

## ITEM NUMBER: RFTURS020X06000X28000X006CON00RCPR

2"W X 6"H X 28"L TIMBERTHANE ROUGH CEDAR CONCORD FAUX WOOD SOLID RAFTER TAIL, 6"L END, PRIMED TAN

## **ISOMETRIC**

GENERATED DATE: 03/02/2023

**EKENA MILLWORK** 2300 WEST MAIN ST. CLARKSVILLE, TX 75426 TOLL FREE: 866-607-0453 WWW.EKENAMILLWORK.COM

1. INSTALLATION TO BE COMPLETED IN ACCORDANCE WITH MANUFACTURER'S SPECIFICATIONS.
2. DRAWING MAY NOT BE TO SCALE
3. THIS DRAWING IS INTENDED FOR DESIGN AND PLANNING PURPOSES ONLY.
4. ALL INFORMATION CONTAINED HEREIN WAS CURRENT AT THE TIME OF DEVELOPMENT BUT MUST BE REVIEWED AND APPROVED BY THE PRODUCT MANUFACTURER TO BE CONSIDERED ACCURATE.