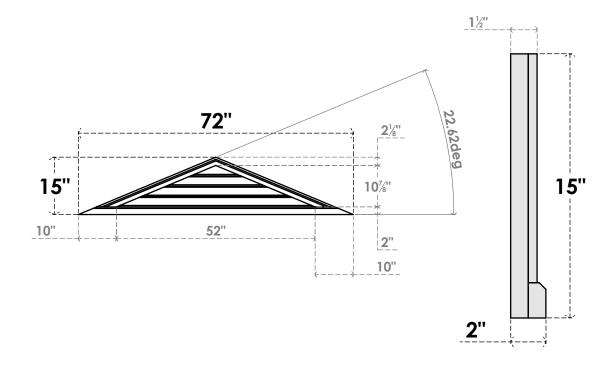

## GVPTR72X1503SF

72"W X 15"H TRIANGLE SURFACE MOUNT PVC GABLE VENT 5/12 PITCH: FUNCTIONAL, W/ 2"W X 2"P **BRICKMOULD SILL FRAME** 

**VENTING AREA: 19.5 SQ IN** LOUVER HEIGHT: 2 3/4"

LOUVER QTY: 4

**FRONT** 

SIDE

1. INSTALLATION TO BE COMPLETED IN ACCORDANCE WITH MANUFACTURER'S SPECIFICATIONS. 2. DRAWING MAY NOT BE TO SCALE

3. THIS DRAWING IS INTENDED FOR DESIGN AND PLANNING PURPOSES ONLY.

4. ALL INFORMATION CONTAINED HEREIN WAS CURRENT AT THE TIME OF DEVELOPMENT BUT MUST BE REVIEWED AND APPROVED BY THE PRODUCT MANUFACTURER TO BE CONSIDERED ACCURATE.