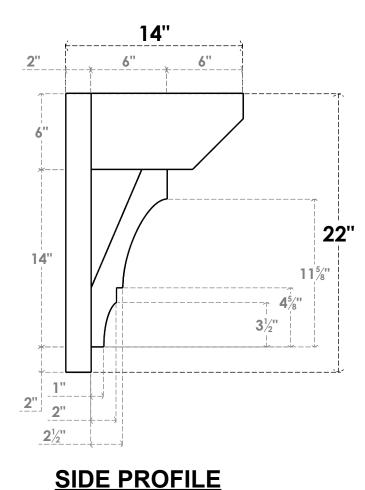

## ITEM NUMBER: OUTUROC060X080X14000X22000X060X020X060BOA24RCPR

6"W TOP X 8"W BACK X 14"D X 22"H X 6"T TOP X 2"T BACK TIMBERTHANE ROUGH CEDAR BALBOA FAUX WOOD OPEN OUTLOOKER, SLAT TOP AND BLOCK BACK, 6"W CLOSED BRACE, PRIMED TAN