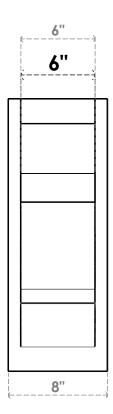

## ITEM NUMBER: OUTUROC060X080X14000X22000X060X020X060BOA24RCPR

6"W TOP X 8"W BACK X 14"D X 22"H X 6"T TOP X 2"T BACK TIMBERTHANE ROUGH CEDAR BALBOA FAUX WOOD OPEN OUTLOOKER, SLAT TOP AND BLOCK BACK, 6"W CLOSED BRACE, PRIMED TAN

NOTES

**FRONT PROFILE** 

**ISOMETRIC** 

**GENERATED DATE : 07/05/2023** 

**EKENA MILLWORK** 2300 WEST MAIN ST. CLARKSVILLE, TX 75426 TOLL FREE: 866-607-0453 WWW.EKENAMILLWORK.COM

1. INSTALLATION TO BE COMPLETED IN ACCORDANCE WITH MANUFACTURER'S SPECIFICATIONS.
2. DRAWING MAY NOT BE TO SCALE
3. THIS DRAWING IS INTENDED FOR DESIGN AND PLANNING PURPOSES ONLY.
4. ALL INFORMATION CONTAINED HEREIN WAS CURRENT AT THE TIME OF DEVELOPMENT BUT MUST BE REVIEWED AND APPROVED BY THE PRODUCT MANUFACTURER TO BE CONSIDERED ACCURATE.