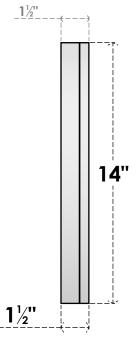

## GVPHR28X1402SN

28"W X 14"H HALF ROUND SURFACE MOUNT PVC GABLE VENT: NON-FUNCTIONAL, W/ 2"W X 1-1/2"P BRICKMOULD FRAME

**FRONT** 

SIDE

LOUVER HEIGHT: 2 1/2" LOUVER QTY: 4

EKENA MILLWORK 2300 WEST MAIN ST. CLARKSVILLE, TX 75426 TOLL FREE: 866-607-0453 WWW.EKENAMILLWORK.COM