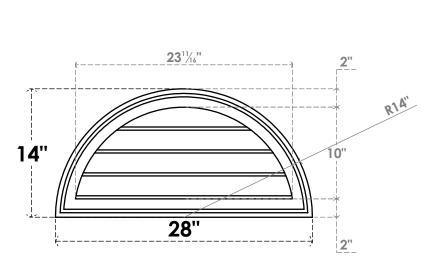

## GVPHR28X1402SN

28"W X 14"H HALF ROUND SURFACE MOUNT PVC GABLE VENT: NON-FUNCTIONAL, W/ 2"W X 1-1/2"P BRICKMOULD FRAME

**FRONT** 

SIDE

LOUVER HEIGHT: 2 1/2" LOUVER QTY: 4

EKENA MILLWORK 2300 WEST MAIN ST. CLARKSVILLE, TX 75426 TOLL FREE: 866-607-0453 WWW.EKENAMILLWORK.COM