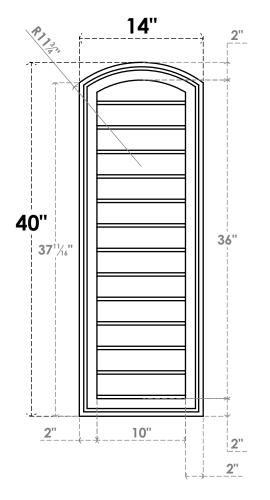

## GVPAR14X4002SN

14"W X 40"H ARCH TOP SURFACE MOUNT PVC GABLE VENT: NON-FUNCTIONAL, W/ 2"W X 1-1/2"P **BRICKMOULD FRAME** 

**FRONT** 

SIDE

LOUVER HEIGHT: 2 3/4"

LOUVER QTY: 13

**EKENA MILLWORK** 2300 WEST MAIN ST. CLARKSVILLE, TX 75426 TOLL FREE: 866-607-0453 WWW.EKENAMILLWORK.COM