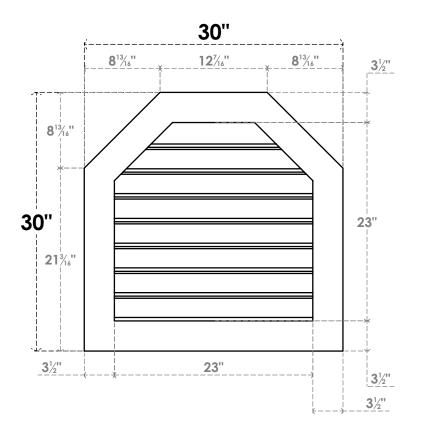

## GVPOT30X3001SF

30"W X 30"H OCTAGONAL TOP SURFACE MOUNT PVC GABLE VENT: FUNCTIONAL, W/ 3-1/2"W X 1"P STANDARD FRAME

**VENTING AREA: 37.83 SQ IN** 

LOUVER HEIGHT: 2 7/8"

LOUVER QTY: 8

**FRONT** 

SIDE

EKENA MILLWORK 2300 WEST MAIN ST. CLARKSVILLE, TX 75426 TOLL FREE: 866-607-0453 WWW.EKENAMILLWORK.COM