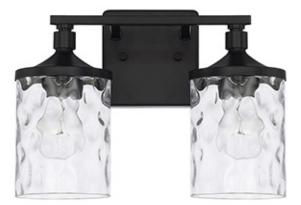

# **2 LIGHT VANITY**

Matte Black

Available Finishes: Aged Brass (AD), Brushed Nickel (BN), Bronze (BZ), Matte Black (MB), Urban Brown (UB)

#### **GLASS DESCRIPTION**

Clear Water Glass Glass Dimensions: 4.5"W X 6.25"H