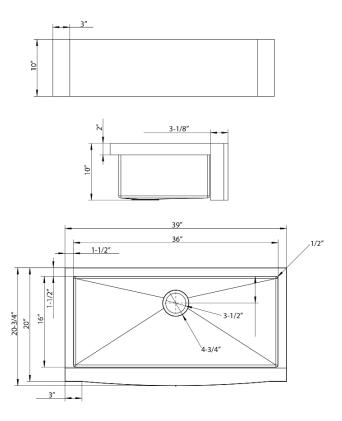

## 39" BREMEN SINGLE BOWL FARMER SINK

Cat. No FSSSB2040-SS

W: 39"

D: 20-3/4"

H: 10"

\*Please do NOT cut hole without template or actual product.

## **Interior Dimensions:**

Basin Interior: 36" W x 16" D

Basin Depth: 9-1/2"

## Features:

- ► Solid 16 gauge, 304 grade metal construction
- ► Tight radius corners
- ► Easy maintenance with matte finish
- ► Mounting clips included
- ► Template is included
- ► Insulated for sound reduction
- ► Rim width is 1-1/2"
- ▶ Drain is 3-1/2"
- ► Wire grid available to purchase separately, FSSSB2040-Wire