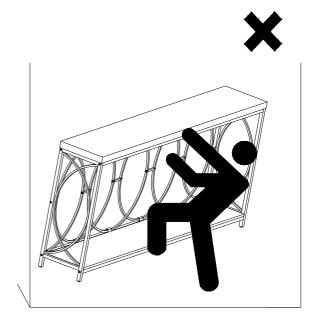

### **Install the Anti-Tip Straps**

Using the anti-tip straps can reduce the risk of tipping over, but can not eliminate it.