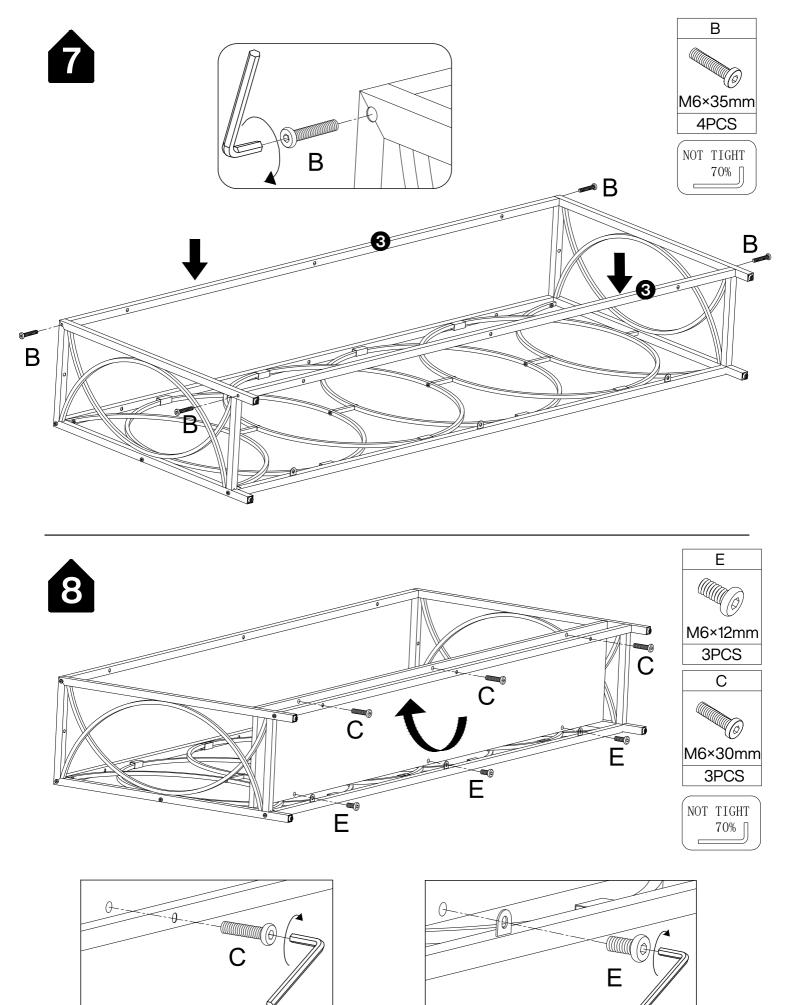

#### Warm Tips

- 1. Carefully read these instructions and keep them for future reference.
- 2. Check the parts list and confirm everything's there before starting assembly.
- 3. When assembling, put all parts on a soft, smooth surface like a carpet to avoid scratches.
- 4. Don't fully tighten screws until all parts are confirmed in place to avoid misalignment.