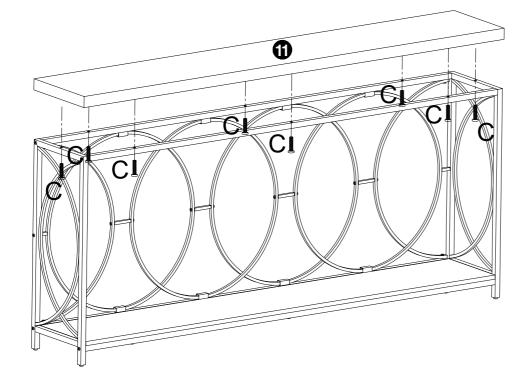

#### Warm Tips

- 1. Carefully read these instructions and keep them for future reference.
- 2. Check the parts list and confirm everything's there before starting assembly.
- 3. When assembling, put all parts on a soft, smooth surface like a carpet to avoid scratches.
- 4. Don't fully tighten screws until all parts are confirmed in place to avoid misalignment.