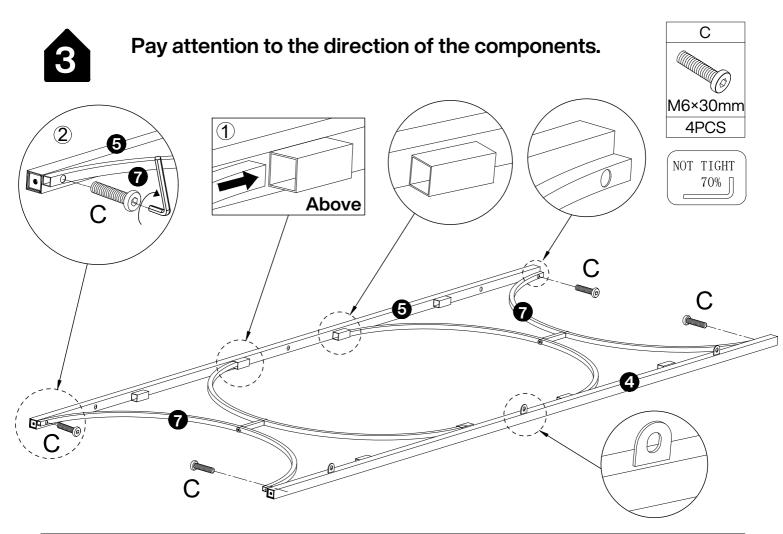

## **Hardware List**

| А       | В        | С       | D       |
|---------|----------|---------|---------|
|         |          |         |         |
|         | M6×35mm  | M6×30mm | M6×20mm |
| 4pcs    | 8pcs     | 17pcs   | 8pcs    |
|         |          |         |         |
| Е       | F        | G       |         |
|         | F1 (1)   |         |         |
| M6×12mm | F3 • • • | M4      |         |
| 3pcs    | 2pcs     | 1pc     |         |

#### Pay attention to the direction of the components.