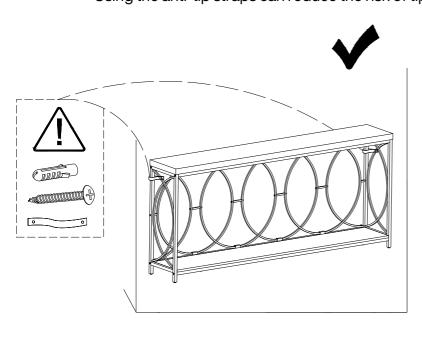

### **Install the Anti-Tip Straps**

Using the anti-tip straps can reduce the risk of tipping over, but can not eliminate it.