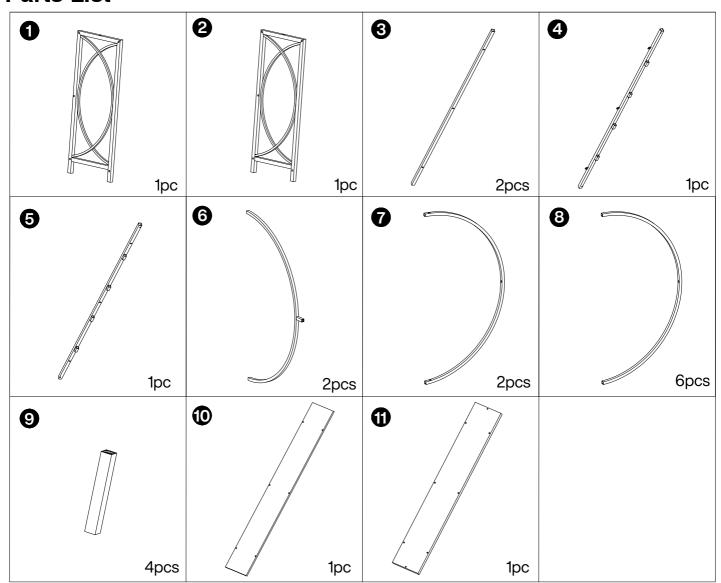

assembly.
- 3. When assembling, put all parts on a soft, smooth surface like a carpet to avoid scratches.
- 4. Don't fully tighten screws until all parts are confirmed in place to avoid misalignment.

#### How to Get the Assembly Video



Note: If you can't find the assembly video, please contact us.





#### We recommend using hand tools for assembly.

If an electric screwdriver is used, reduce power and torque to avoid damage to the product.



### **Install the Anti-Tip Straps**

Using the anti-tip straps can reduce the risk of tipping over, but can not eliminate it.









# **A** Caution

Make sure all parts are included. Most board parts are labeled or stamped on the raw edge. Contact us for a free replacement if you encounter any damaged or missing parts.



#### **Parts List**



## **Hardware List**

| А       | В        | С       | D       |
|---------|----------|---------|---------|
|         |          |         |         |
|         | M6×35mm  | M6×30mm | M6×20mm |
| 4pcs    | 8pcs     | 17pcs   | 8pcs    |
|         |          |         |         |
| Е       | F        | G       |         |
|         | F1 (1)   |         |         |
| M6×12mm | F3 • • • | M4      |         |
| 3pcs    | 2pcs     | 1pc     |         |

















#### Pay attention to the direction of the components.























# Thank you for your support!



#### Contact our customer service team



support@tribesigns.com www.tribesigns.com



1-424-220-6888 7AM to 8 PM EST, Monday to Friday.

## **Follow Tribesigns**

















Facebook

Instagram

Pinterest

Twitte