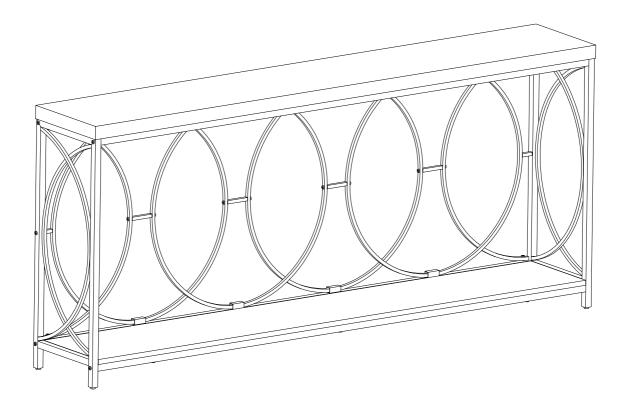

# **A** Caution

Make sure all parts are included. Most board parts are labeled or stamped on the raw edge. Contact us for a free replacement if you encounter any damaged or missing parts.



#### **Parts List**



## **Hardware List**

| А       | В        | С       | D       |
|---------|----------|---------|---------|
|         |          |         |         |
|         | M6×35mm  | M6×30mm | M6×20mm |
| 4pcs    | 8pcs     | 17pcs   | 8pcs    |
|         |          |         |         |
| Е       | F        | G       |         |
|         | F1 (1)   |         |         |
| M6×12mm | F3 • • • | M4      |         |
| 3pcs    | 2pcs     | 1pc     |         |

















#### Pay attention to the direction of the components.























# Thank you for your support!



#### Contact our customer service team



support@tribesigns.com www.tribesigns.com



1-424-220-6888 7AM to 8 PM EST, Monday to Friday.

## **Follow Tribesigns**

















Facebook

Instagram

Pinterest

Twitter

YouTube

TikTok

WhatsApp