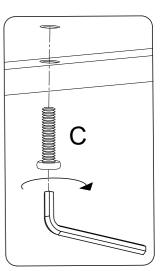

#### Warm Tips

- 1. Carefully read these instructions and keep them for future reference.
- 2. Check the parts list and confirm everything's there before starting assembly.
- 3. When assembling, put all parts on a soft, smooth surface like a carpet to avoid scratches.
- 4. Don't fully tighten screws until all parts are confirmed in place to avoid misalignment.

#### We recommend using hand tools for assembly.

If an electric screwdriver is used, reduce power and torque to avoid damage to the product.