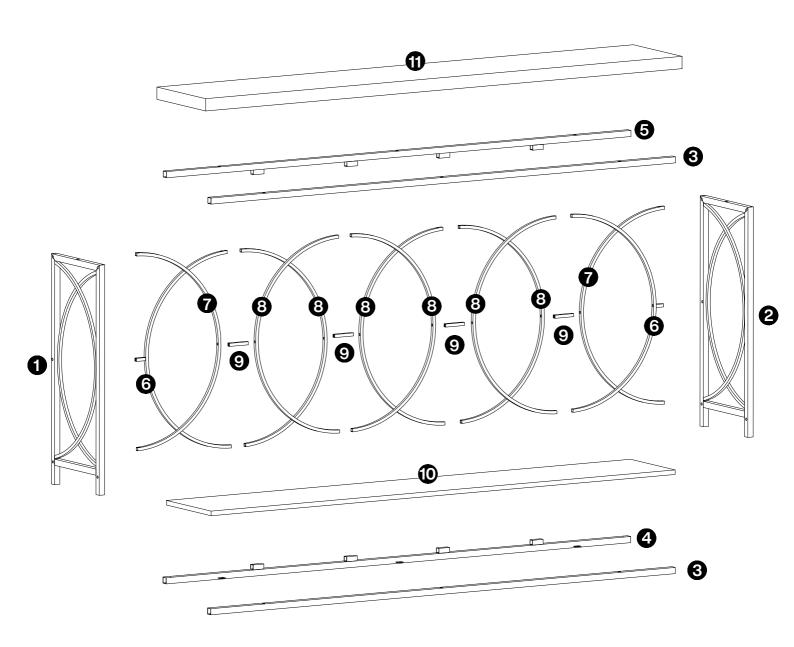

the product, then contact us as soon as possible.

#### Warm Tips

- 1. Carefully read these instructions and keep them for future reference.
- 2. Check the parts list and confirm everything's there before starting assembly.
- 3. When assembling, put all parts on a soft, smooth surface like a carpet to avoid scratches.
- 4. Don't fully tighten screws until all parts are confirmed in place to avoid misalignment.

#### How to Get the Assembly Video



Note: If you can't find the assembly video, please contact us.





#### We recommend using hand tools for assembly.

If an electric screwdriver is used, reduce power and torque to avoid damage to the product.



### **Install the Anti-Tip Straps**

Using the anti-tip straps can reduce the risk of tipping over, but can not eliminate it.









# **A** Caution

Make sure all parts are included. Most board parts are labeled or stamped on the raw edge. Contact us for a free replacement if you encounter any damaged or missing parts.



#### **Parts List**



## **Hardware List**

| А       | В        | С       | D       |
|---------|----------|---------|---------|
|         |          |         |         |
|         | M6×35mm  | M6×30mm | M6×20mm |
| 4pcs    | 8pcs     | 17pcs   | 8pcs    |
|         |          |         |         |
| Е       | F        | G       |         |
|         | F1 (1)   |         |         |
| M6×12mm | F3 • • • | M4      |         |
| 3pcs    | 2pcs     | 1pc     |         |

















#### Pay attention to the direction of the components.























# Thank you for your support!



###