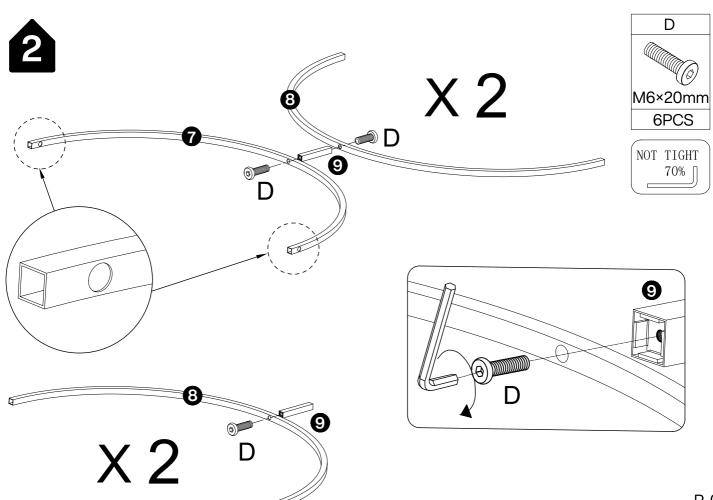

## **Hardware List**

| А       | В        | С       | D       |
|---------|----------|---------|---------|
|         |          |         |         |
|         | M6×35mm  | M6×30mm | M6×20mm |
| 4pcs    | 8pcs     | 17pcs   | 8pcs    |
|         |          |         |         |
| Е       | F        | G       |         |
|         | F1 (1)   |         |         |
| M6×12mm | F3 • • • | M4      |         |
| 3pcs    | 2pcs     | 1pc     |         |