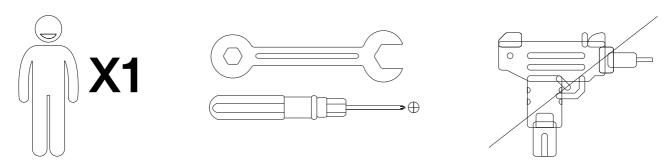

#### We recommend using hand tools for assembly.

If an electric screwdriver is used, reduce power and torque to avoid damage to the product.