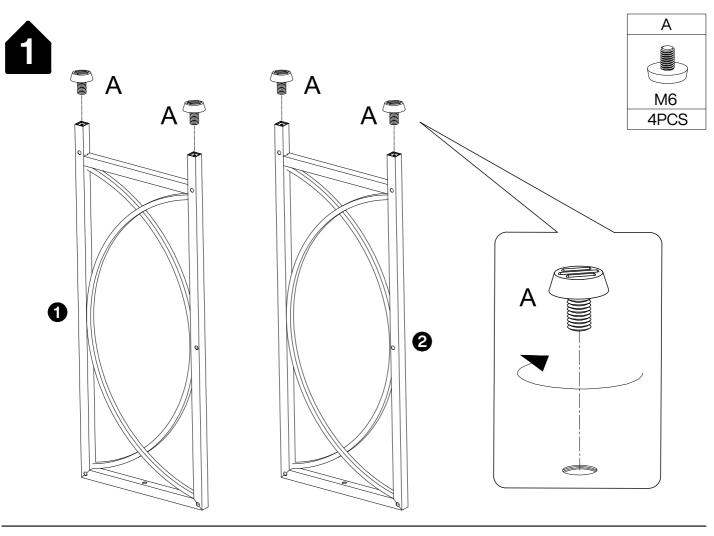

## **Hardware List**

| А       | В        | С       | D       |
|---------|----------|---------|---------|
|         |          |         |         |
|         | M6×35mm  | M6×30mm | M6×20mm |
| 4pcs    | 8pcs     | 17pcs   | 8pcs    |
|         |          |         |         |
| Е       | F        | G       |         |
|         | F1 (1)   |         |         |
| M6×12mm | F3 • • • | M4      |         |
| 3pcs    | 2pcs     | 1pc     |         |