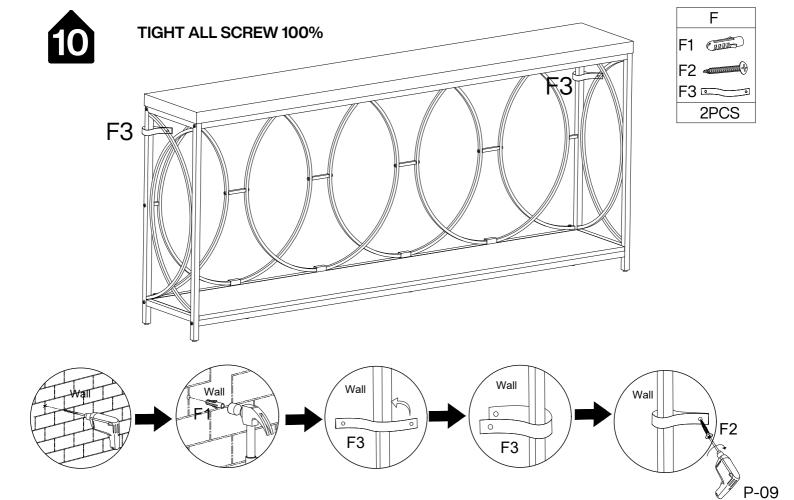

### **Install the Anti-Tip Straps**

Using the anti-tip straps can reduce the risk of tipping over, but can not eliminate it.

## **Hardware List**

| А       | В        | С       | D       |
|---------|----------|---------|---------|
|         |          |         |         |
|         | M6×35mm  | M6×30mm | M6×20mm |
| 4pcs    | 8pcs     | 17pcs   | 8pcs    |
|         |          |         |         |
| Е       | F        | G       |         |
|         | F1 (1)   |         |         |
| M6×12mm | F3 • • • | M4      |         |
| 3pcs    | 2pcs     | 1pc     |         |