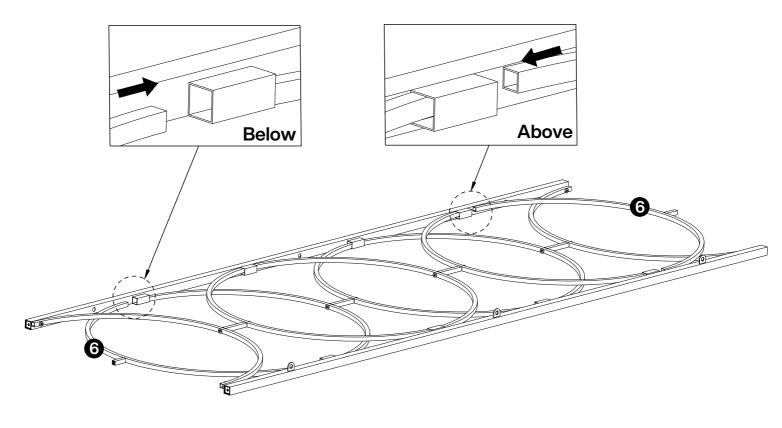

he risk of tipping over, but can not eliminate it.









# **A** Caution

Make sure all parts are included. Most board parts are labeled or stamped on the raw edge. Contact us for a free replacement if you encounter any damaged or missing parts.



#### **Parts List**



## **Hardware List**

| А       | В        | С       | D       |
|---------|----------|---------|---------|
|         |          |         |         |
|         | M6×35mm  | M6×30mm | M6×20mm |
| 4pcs    | 8pcs     | 17pcs   | 8pcs    |
|         |          |         |         |
| Е       | F        | G       |         |
|         | F1 (1)   |         |         |
| M6×12mm | F3 • • • | M4      |         |
| 3pcs    | 2pcs     | 1pc     |         |

















#### Pay attention to the direction of the components.























# Thank you for your support!



#### Contact our customer service team



support@tribesigns.com www.tribesigns.com



1-424-220-6888 7AM to 8 PM EST, Monday to Friday.

## **Follow Tribesigns**

















Facebook

Instagram

Pinterest

Twitter

YouTube

TikTok

WhatsApp