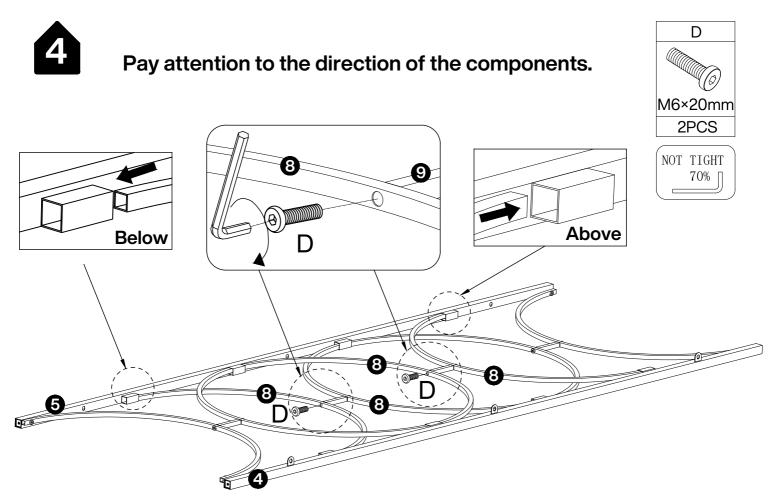

## **Hardware List**

| А       | В        | С       | D       |
|---------|----------|---------|---------|
|         |          |         |         |
|         | M6×35mm  | M6×30mm | M6×20mm |
| 4pcs    | 8pcs     | 17pcs   | 8pcs    |
|         |          |         |         |
| Е       | F        | G       |         |
|         | F1 (1)   |         |         |
| M6×12mm | F3 • • • | M4      |         |
| 3pcs    | 2pcs     | 1pc     |         |

#### Pay attention to the direction of the components.