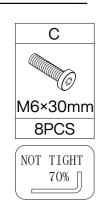

## **Hardware List**

| А       | В        | С       | D       |
|---------|----------|---------|---------|
|         |          |         |         |
|         | M6×35mm  | M6×30mm | M6×20mm |
| 4pcs    | 8pcs     | 17pcs   | 8pcs    |
|         |          |         |         |
| Е       | F        | G       |         |
|         | F1 (1)   |         |         |
| M6×12mm | F3 • • • | M4      |         |
| 3pcs    | 2pcs     | 1pc     |         |

#### Pay attention to the direction of the components.