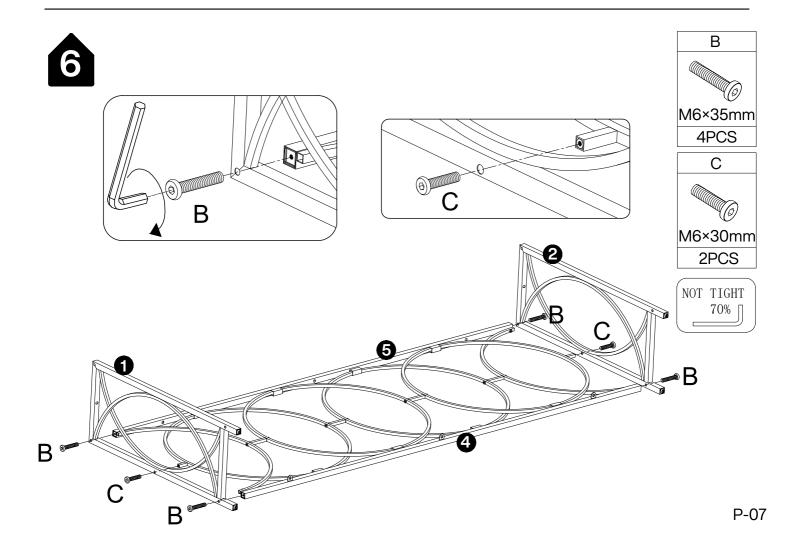

#### Warm Tips

- 1. Carefully read these instructions and keep them for future reference.
- 2. Check the parts list and confirm everything's there before starting assembly.
- 3. When assembling, put all parts on a soft, smooth surface like a carpet to avoid scratches.
- 4. Don't fully tighten screws until all parts are confirmed in place to avoid misalignment.