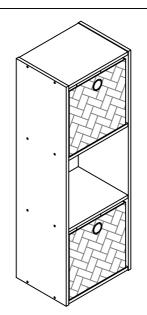

## Description: 3 CUBE ORGANIZER (2 BINS)

## – <u>Each Item</u> –

|    | PARTS LIST  |       |  |  |  |
|----|-------------|-------|--|--|--|
| NO | COMPONENT   | QTY   |  |  |  |
| А  | SIDE PANEL  | 2 PCS |  |  |  |
| в  | SHELF PANEL | 4 PCS |  |  |  |
| С  | BACK PANEL  | 1 PC  |  |  |  |