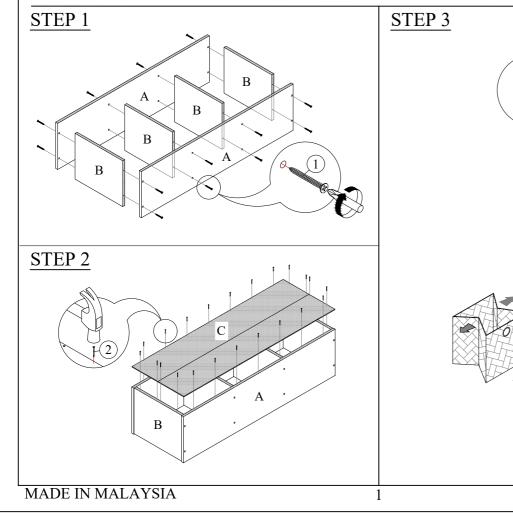

## IMPORTANT NOTE:

- Place all wooden parts on a clean and smooth surface such as a rug or carpet to avoid the parts from being scratched.
- Check to be sure that you have all parts and hardware.
- Remove all wrapping materials, including staples & packing straps before you start to assemble.
- Do not tighten all screws/bolts until all completely assembled.
- Keep all hardware parts out of reach of children!
- Tighten screws periodically! With the use of this product bolts and screws may become loose over time!
- Don't attempt to modify parts!

## – <u>Each Item</u> –

|    | PARTS LIST  |       |  |  |  |
|----|-------------|-------|--|--|--|
| NO | COMPONENT   | QTY   |  |  |  |
| А  | SIDE PANEL  | 2 PCS |  |  |  |
| в  | SHELF PANEL | 4 PCS |  |  |  |
| С  | BACK PANEL  | 1 PC  |  |  |  |

|    |                        | HARDWARE LIST                           |          |  |  |
|----|------------------------|-----------------------------------------|----------|--|--|
| NO |                        | DESCRIPTION                             | QTY      |  |  |
| 1  | C/B SCREW<br>M4 x 38MM | (X)000000000000000000000000000000000000 | ▶ 16 PCS |  |  |
| 2  | NAIL                   | r e                                     | 22 PCS   |  |  |
| 3  | BIN                    |                                         | 2 PCS    |  |  |
| 4  | STICKER                |                                         | 16 PCS   |  |  |