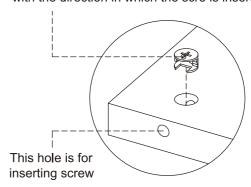

### 2. Check the Nut direction

This direction of the marked nutis consistent with the direction in which the scre is inserted