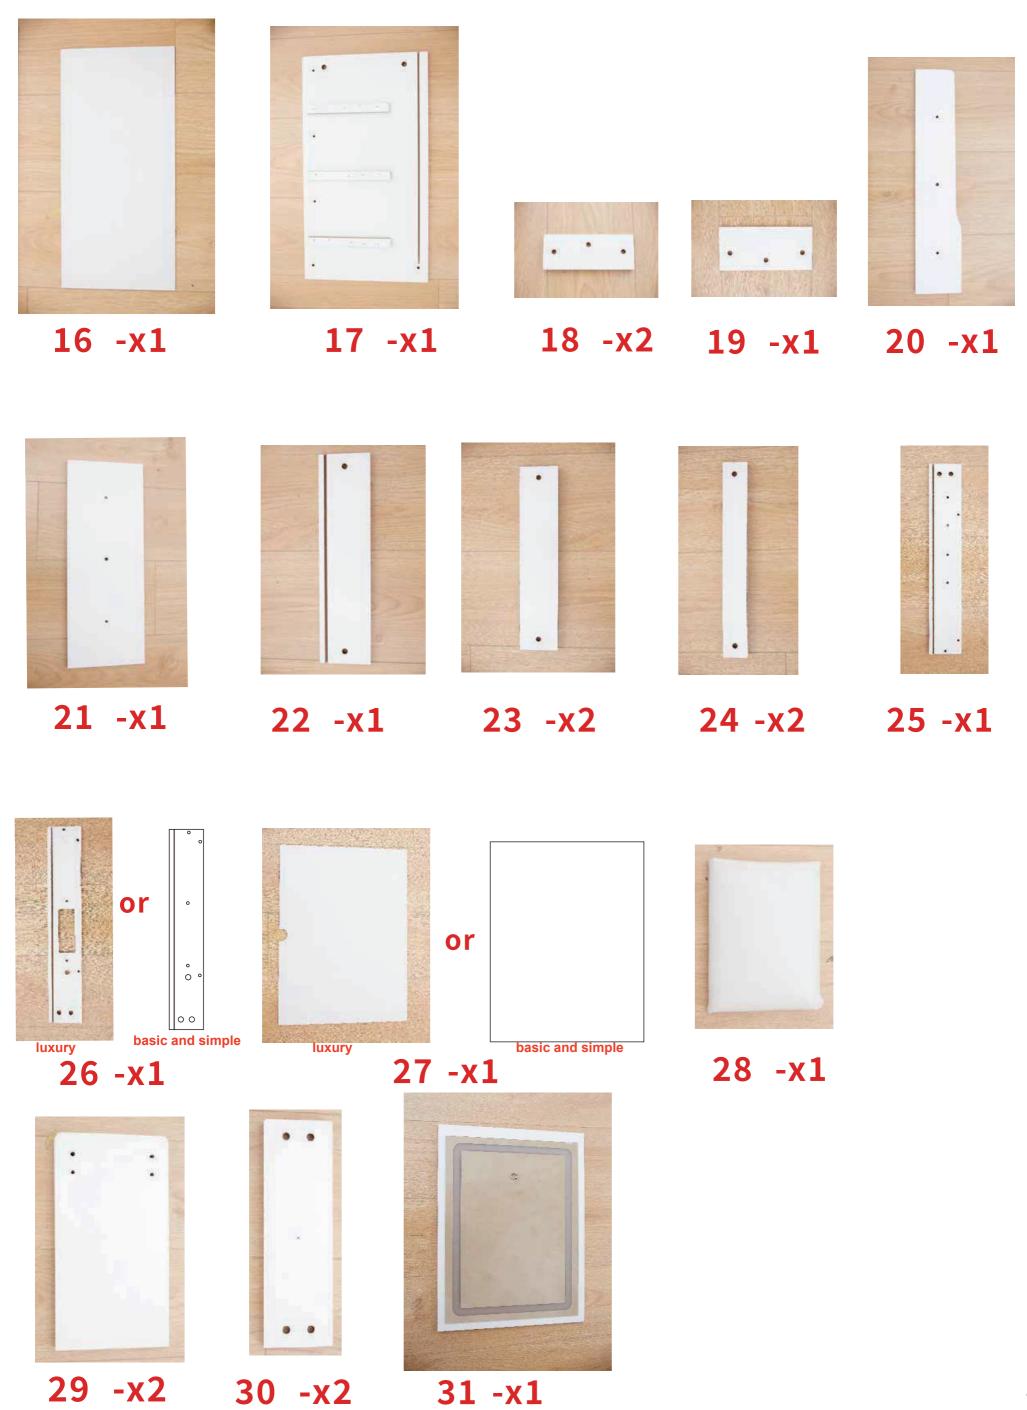

918s real show video.

Before installation, please find a marker pen with erasable marks, distinguish each accessory based on the shape of the board and the position of the holes, and then write the corresponding number on the board.