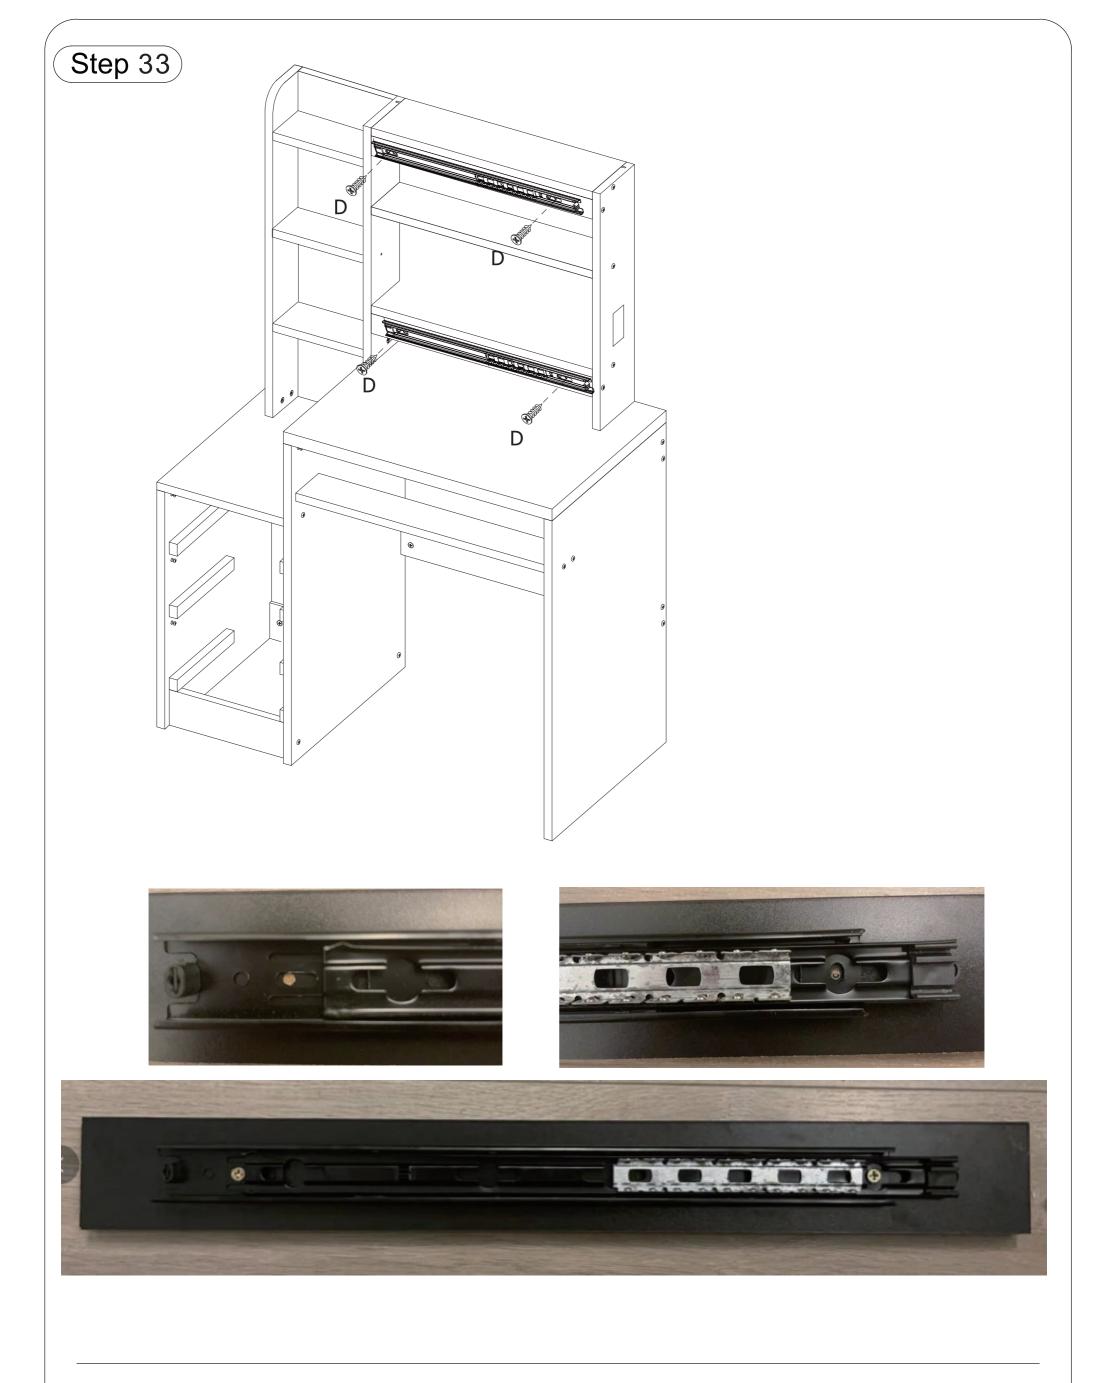

### Also note that:

- 1, Every hole on every board is useful, either a nut needs to be inserted or a screw needs to be inserted, and no hole is redundant.
- 2, There are marked points where the track needs to be fixed. Please use screw D to fix the track at the marked points.
- 3, Screw C is a drawer positioning pin to prevent the drawer from falling out when opened. Please confirm that all positioning screws C have been installed when the installation is completed.