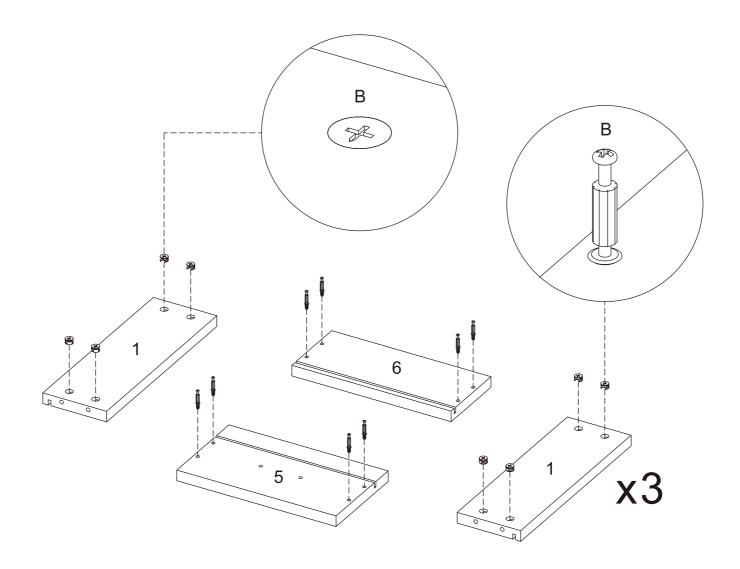

### 3. Rotate slowlyuntil it stops

Step 01 pick up(1)x2,(2)x1,(3)x1,(4)x1

Step 07 pick up(1)x6,(5)x3,(6)x3,(7)x3

### HARDWARE

Д

SCREW & PLASTIC X 46

B SCREW & METAL X46

C SCREW X8

D SCREW XI6

E HANDLE X4

G L PLATE X2