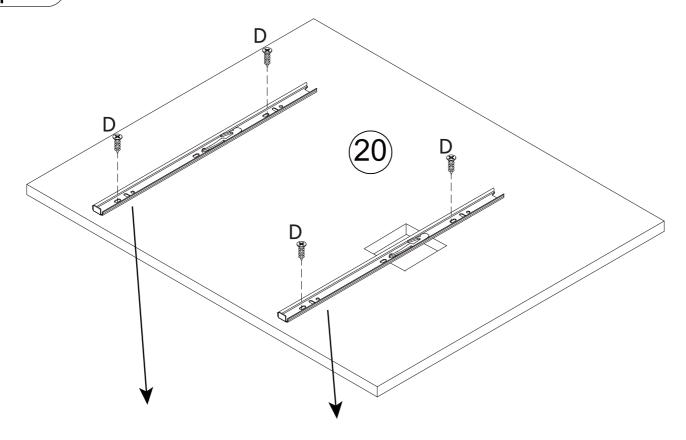

### Also note that:

- 1, Every hole on every board is useful, either a nut needs to be inserted or a screw needs to be inserted, and no hole is redundant.
- 2, There are marked points where the track needs to be fixed. Please use screw D to fix the track at the marked points.
- 3, Screw C is a drawer positioning pin to prevent the drawer from falling out when opened. Please confirm that all positioning screws C have been installed when the installation is completed.