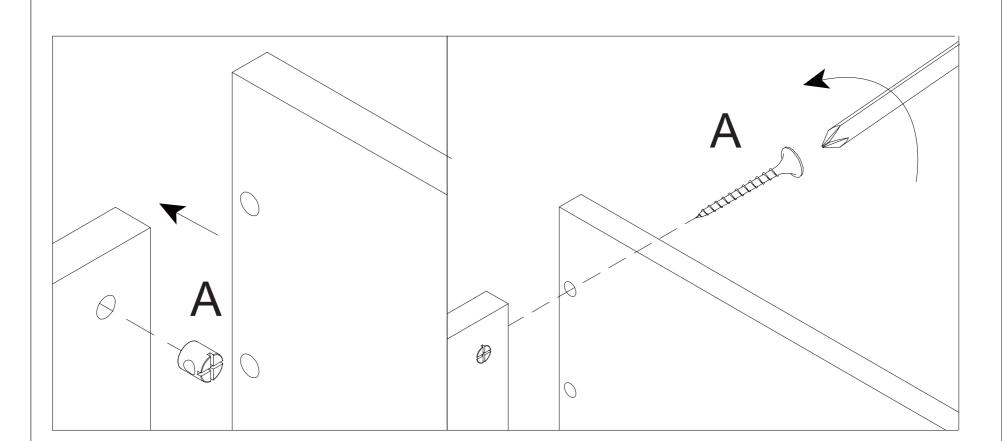

### 1. Screw installation method

When the screw is installed, please keep it in line with the board, and do not tighten it too tightly

### 2. Check the Nut direction

This direction of the marked nutis consistent with the direction in which the scre is inserted