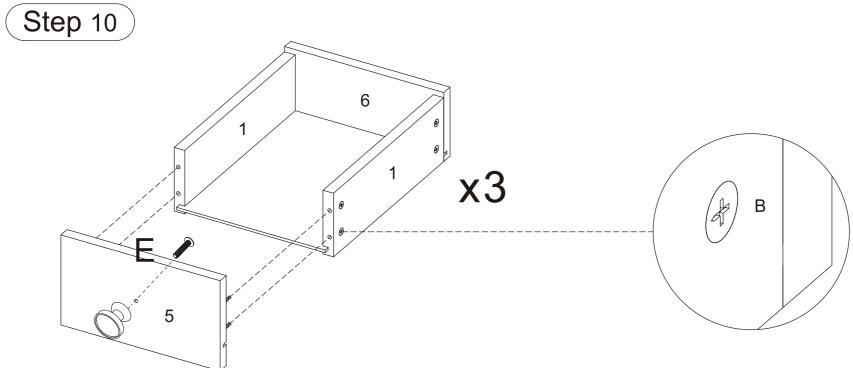

### 3. Rotate slowlyuntil it stops

Step 01 pick up(1)x2,(2)x1,(3)x1,(4)x1

Step 07 pick up(1)x6,(5)x3,(6)x3,(7)x3

### Also note that:

- 1, Every hole on every board is useful, either a nut needs to be inserted or a screw needs to be inserted, and no hole is redundant.
- 2, There are marked points where the track needs to be fixed. Please use screw D to fix the track at the marked points.
- 3, Screw C is a drawer positioning pin to prevent the drawer from falling out when opened. Please confirm that all positioning screws C have been installed when the installation is completed.