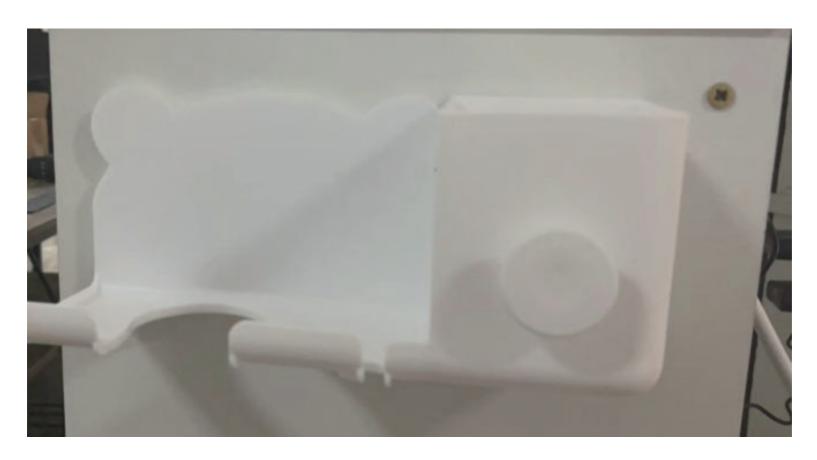

Only for vanity table with hair dryer bracket and built-in socket

Only for vanity table with hair dryer bracket and built-in socket