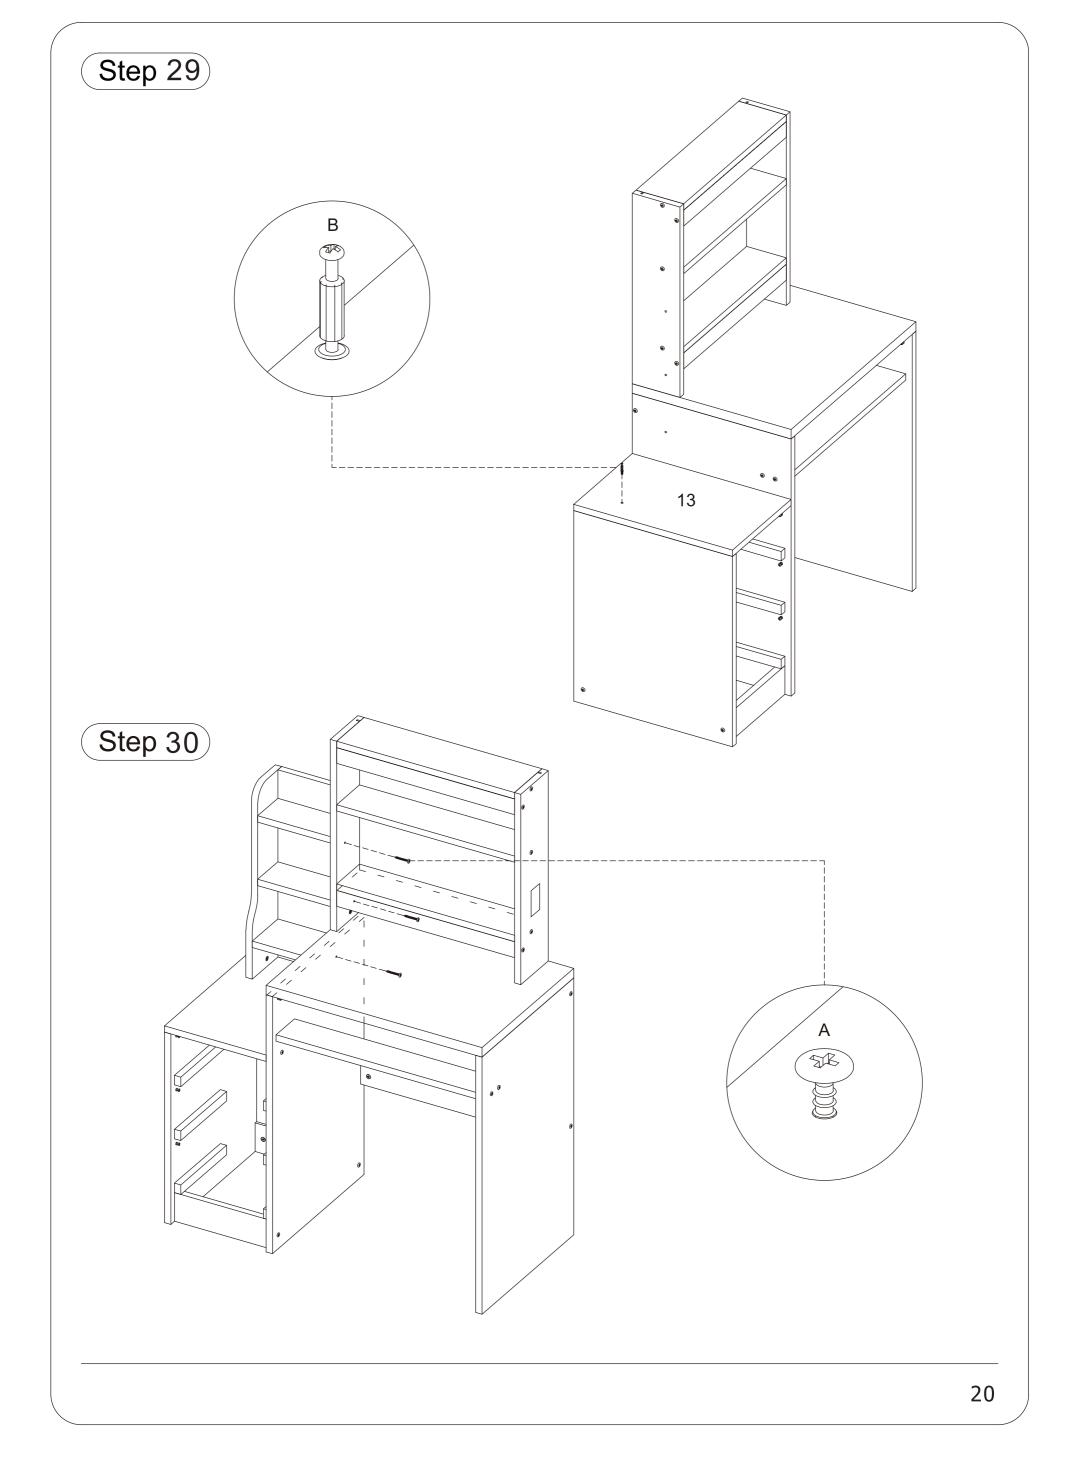

### Also note that:

- 1, Every hole on every board is useful, either a nut needs to be inserted or a screw needs to be inserted, and no hole is redundant.
- 2, There are marked points where the track needs to be fixed. Please use screw D to fix the track at the marked points.
- 3, Screw C is a drawer positioning pin to prevent the drawer from falling out when opened. Please confirm that all positioning screws C have been installed when the installation is completed.