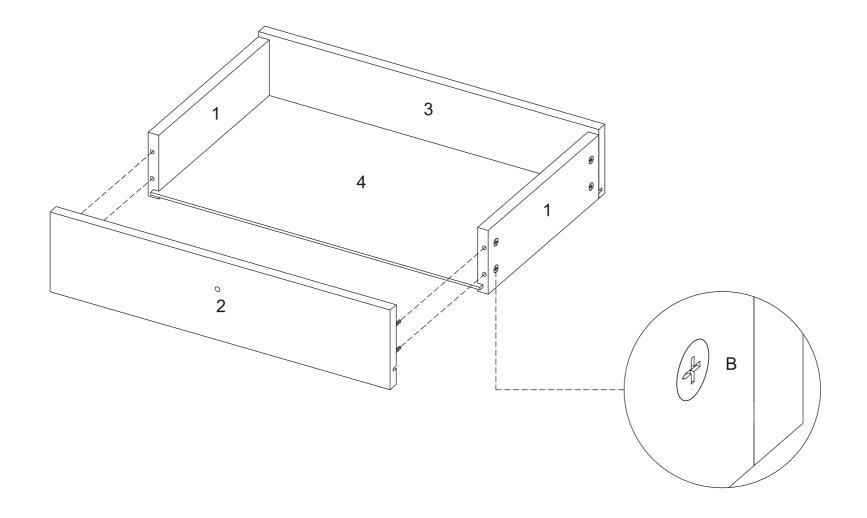

### 3. Rotate slowlyuntil it stops

Step 01 pick up(1)x2,(2)x1,(3)x1,(4)x1

Step 07 pick up(1)x6,(5)x3,(6)x3,(7)x3

### Also note that:

- 1, Every hole on every board is useful, either a nut needs to be inserted or a screw needs to be inserted, and no hole is redundant.
- 2, There are marked points where the track needs to be fixed. Please use screw D to fix the track at the marked points.
- 3, Screw C is a drawer positioning pin to prevent the drawer from falling out when opened. Please confirm that all positioning screws C have been installed when the installation is completed.