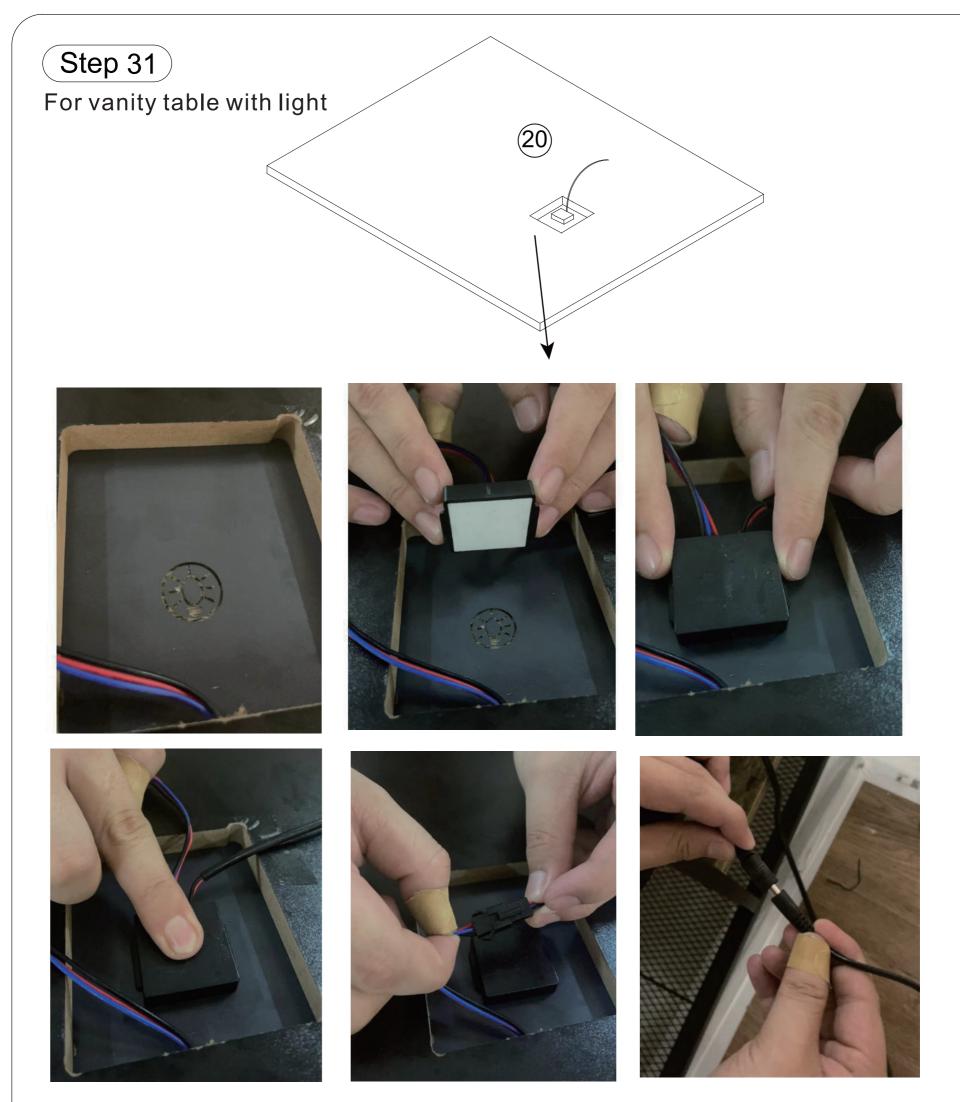

# Step 10 Step 10

If your vanity table include a LED mirror light, please test the light in this step. Touch the switch botton on the mirror to turn on the mirror light, click the switch botton to change the color of the light, and long press the switch botton to adjust the brightness. If the switch botton is not sensitive, you can check whether the touch switch is tightly attached to the mirror back as shown in the diagram. If it is not tightly attached, please use your fingers to press the touch switch to the designated position and check if the connecting wire is OK.