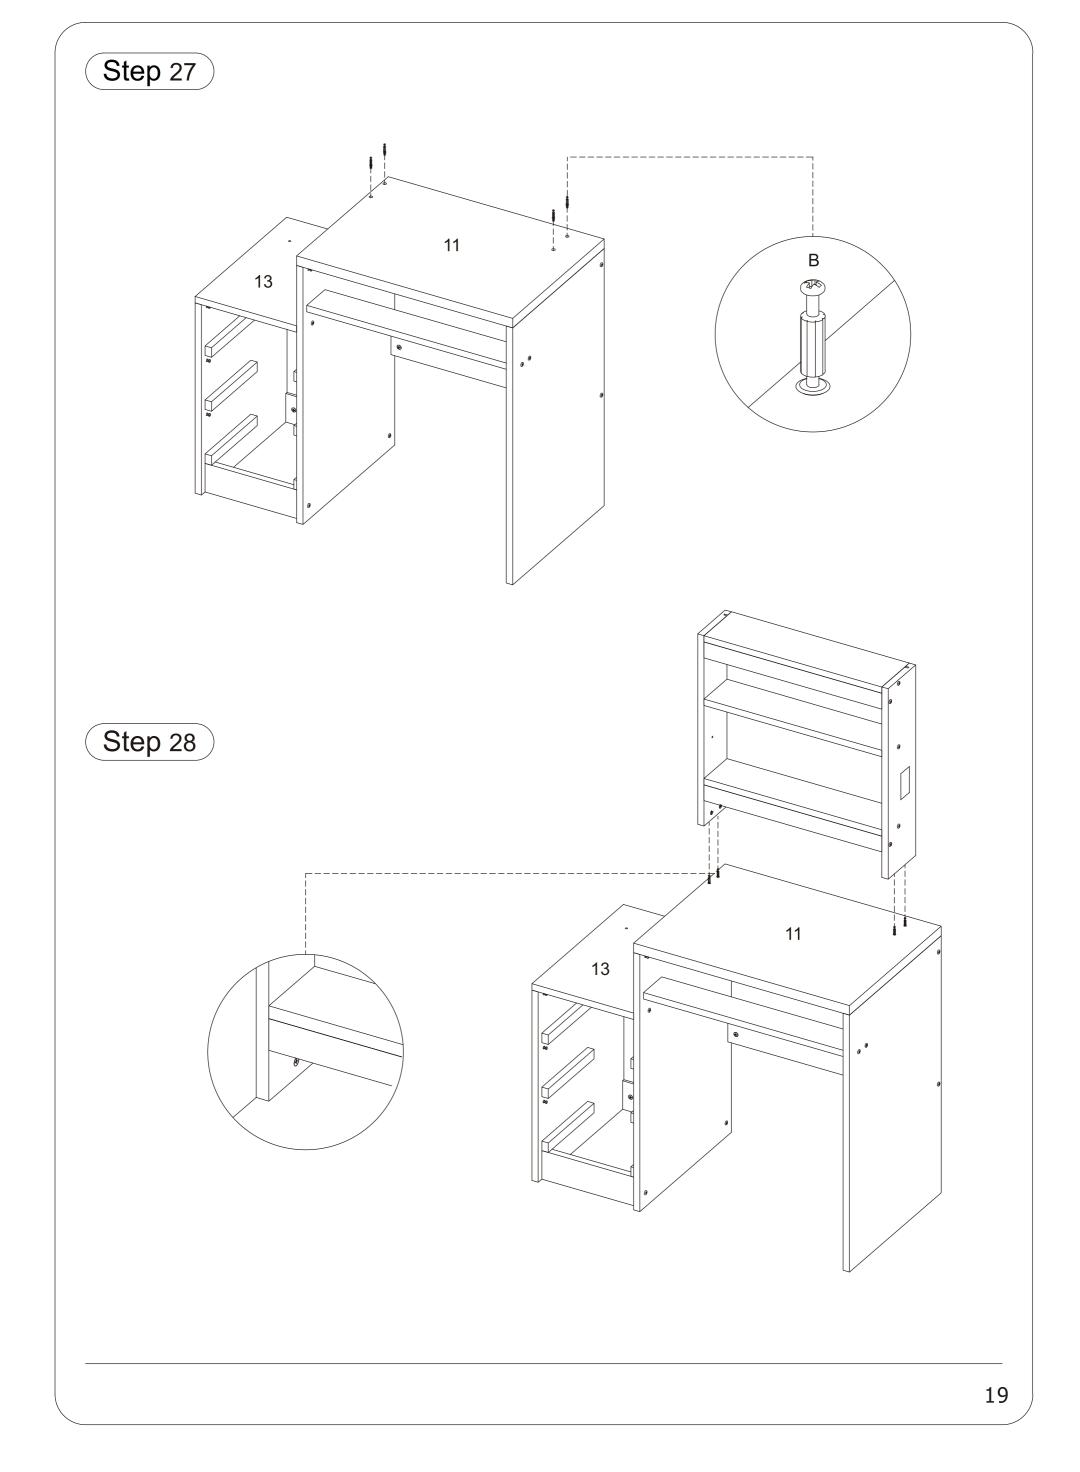

### Also note that:

- 1, Every hole on every board is useful, either a nut needs to be inserted or a screw needs to be inserted, and no hole is redundant.
- 2, There are marked points where the track needs to be fixed. Please use screw D to fix the track at the marked points.
- 3, Screw C is a drawer positioning pin to prevent the drawer from falling out when opened. Please confirm that all positioning screws C have been installed when the installation is completed.