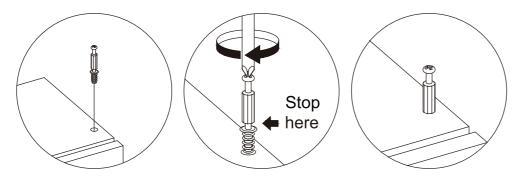

### 1. Screw installation method

When the screw is installed, please keep it in line with the board, and do not tighten it too tightly

### 2. Check the Nut direction

This direction of the marked nutis consistent with the direction in which the scre is inserted

### 3. Rotate slowlyuntil it stops

Step 01 pick up(1)x2,(2)x1,(3)x1,(4)x1

Step 07 pick up(1)x6,(5)x3,(6)x3,(7)x3