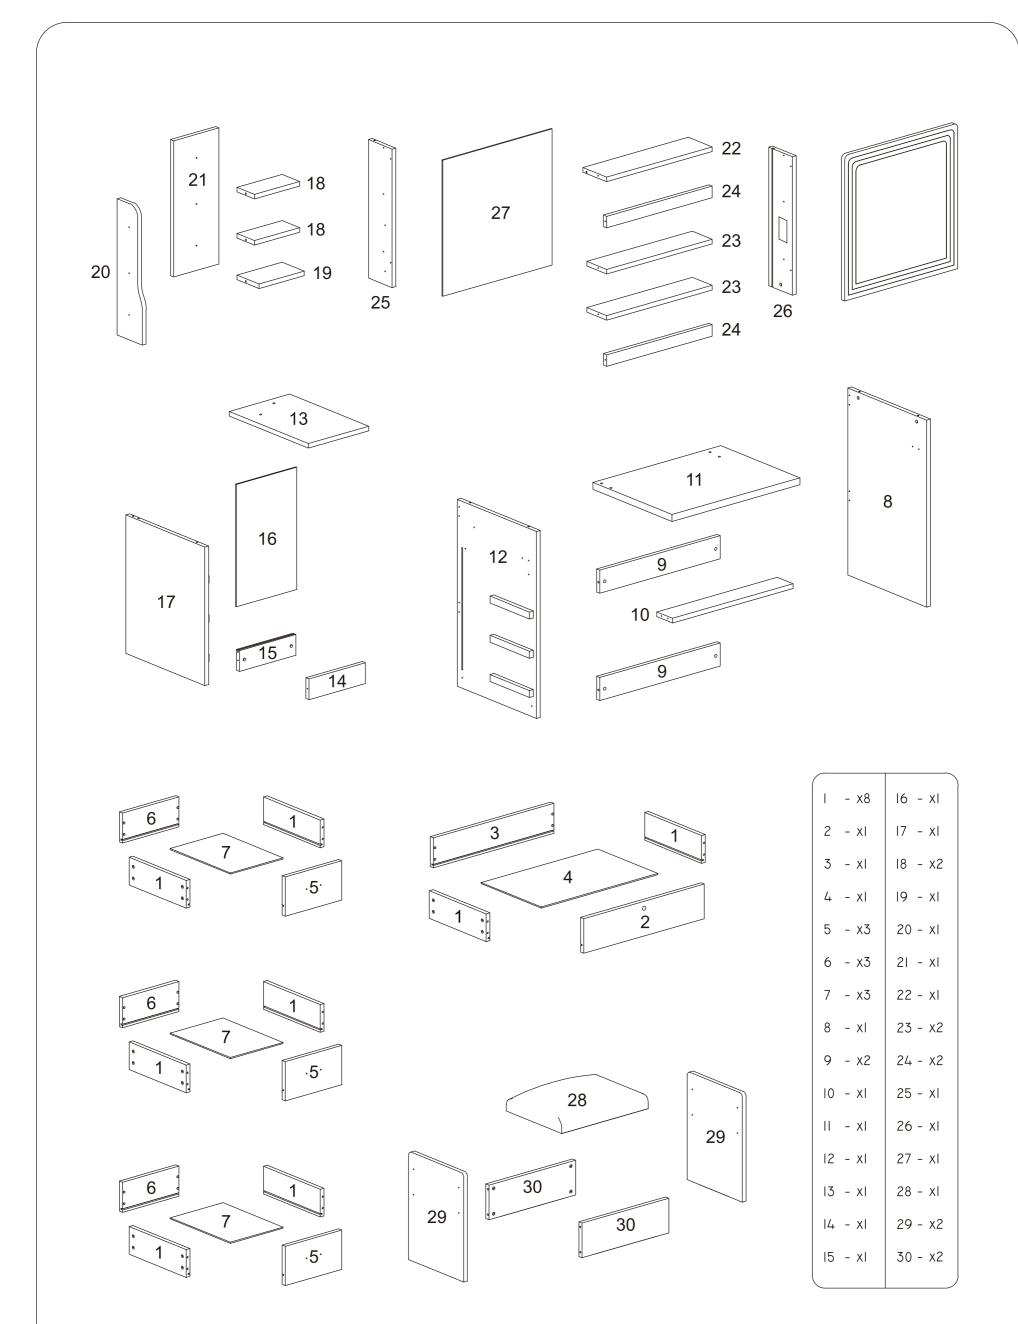

### Also note that:

- 1, Every hole on every board is useful, either a nut needs to be inserted or a screw needs to be inserted, and no hole is redundant.
- 2, There are marked points where the track needs to be fixed. Please use screw D to fix the track at the marked points.
- 3, Screw C is a drawer positioning pin to prevent the drawer from falling out when opened. Please confirm that all positioning screws C have been installed when the installation is completed.

918s real show video.

Before installation, please find a marker pen with erasable marks, distinguish each accessory based on the shape of the board and the position of the holes, and then write the corresponding number on the board.