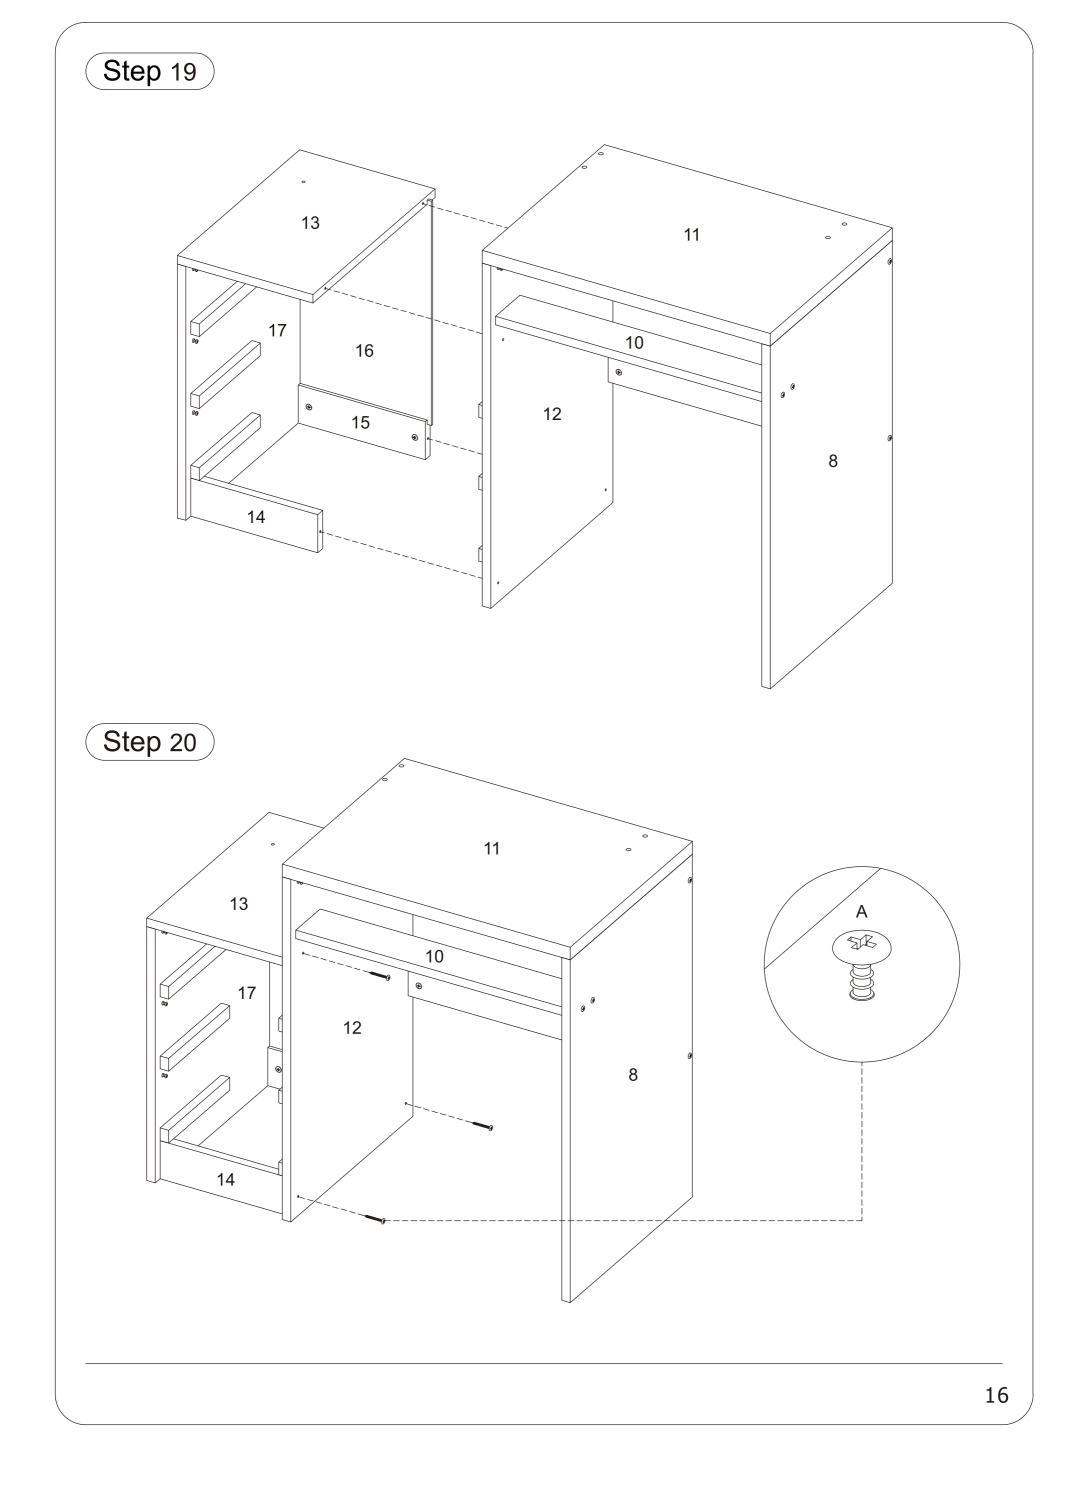

### Also note that:

- 1, Every hole on every board is useful, either a nut needs to be inserted or a screw needs to be inserted, and no hole is redundant.
- 2, There are marked points where the track needs to be fixed. Please use screw D to fix the track at the marked points.
- 3, Screw C is a drawer positioning pin to prevent the drawer from falling out when opened. Please confirm that all positioning screws C have been installed when the installation is completed.