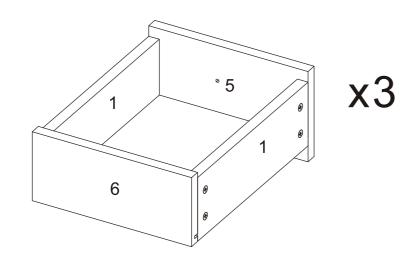

### 3. Rotate slowlyuntil it stops

Step 01 pick up(1)x2,(2)x1,(3)x1,(4)x1

Step 07 pick up(1)x6,(5)x3,(6)x3,(7)x3