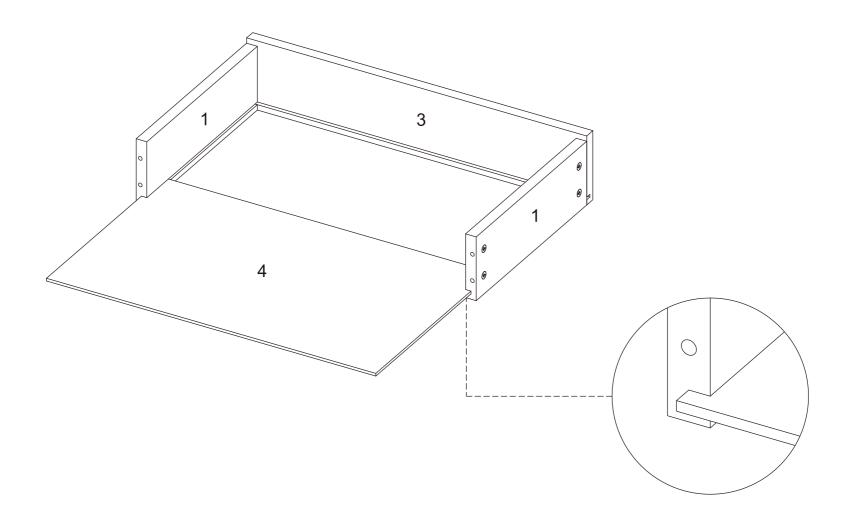

### 3. Rotate slowlyuntil it stops

Step 01 pick up(1)x2,(2)x1,(3)x1,(4)x1

Step 07 pick up(1)x6,(5)x3,(6)x3,(7)x3