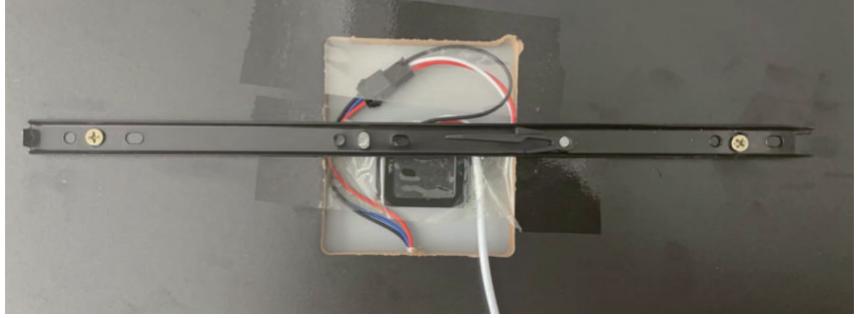

Luxury version: with mirror light, built-in socket, hair dryer stand, therefore, all illustrated accessories are included.

J RAIL X2

K SOCKET XI

only for luxury

L HAIR DRYER BRACKET

only for luxury

χl