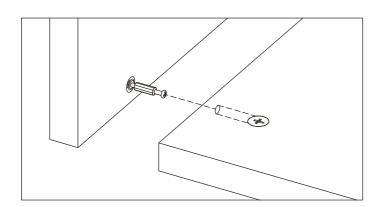

he video.



918s real show video.



Before installation, please find a marker pen with erasable marks, distinguish each accessory based on the shape of the board and the position of the holes, and then write the corresponding number on the board.









### HARDWARE



Д







SCREW & PLASTIC X 46

B SCREW & METAL X46



C SCREW X8



D SCREW XI6





E HANDLE X4



G L PLATE X2



J RAIL X2



K SOCKET XI

only for luxury



L HAIR DRYER BRACKET

only for luxury

χl

### 1. Screw installation method

When the screw is installed, please keep it in line with the board, and do not tighten it too tightly



### 2. Check the Nut direction

This direction of the marked nutis consistent with the direction in which the scre is inserted



### 3. Installation on thr board with fixing screws



### 3. Rotate slowlyuntil it stops





Step 01 pick up(1)x2,(2)x1,(3)x1,(4)x1













Step 07 pick up(1)x6,(5)x3,(6)x3,(7)x3





# Step 10 Step 10





























If your vanity table include a LED mirror light, please test the light in this step. Touch the switch botton on the mirror to turn on the mirror light, click the switch botton to change the color of the light, and long press the switch botton to adjust the brightness. If the switch botton is not sensitive, you can check whether the touch switch is tightly attached to the mirror back as shown in the diagram. If it is not tightly attached, please use your fingers to press the touch switch to the designated position and check if the connecting wire is OK.

















Please note that when placing the drawe