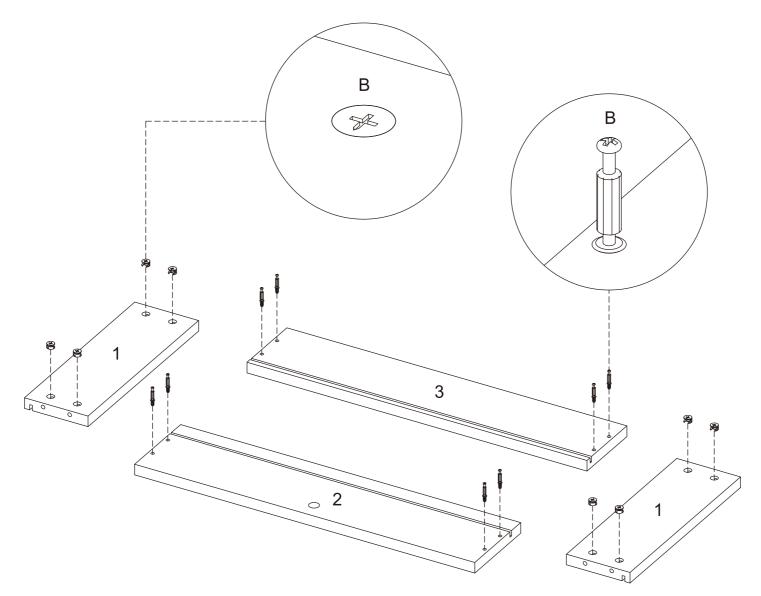

### 3. Rotate slowlyuntil it stops

Step 01 pick up(1)x2,(2)x1,(3)x1,(4)x1

Step 07 pick up(1)x6,(5)x3,(6)x3,(7)x3