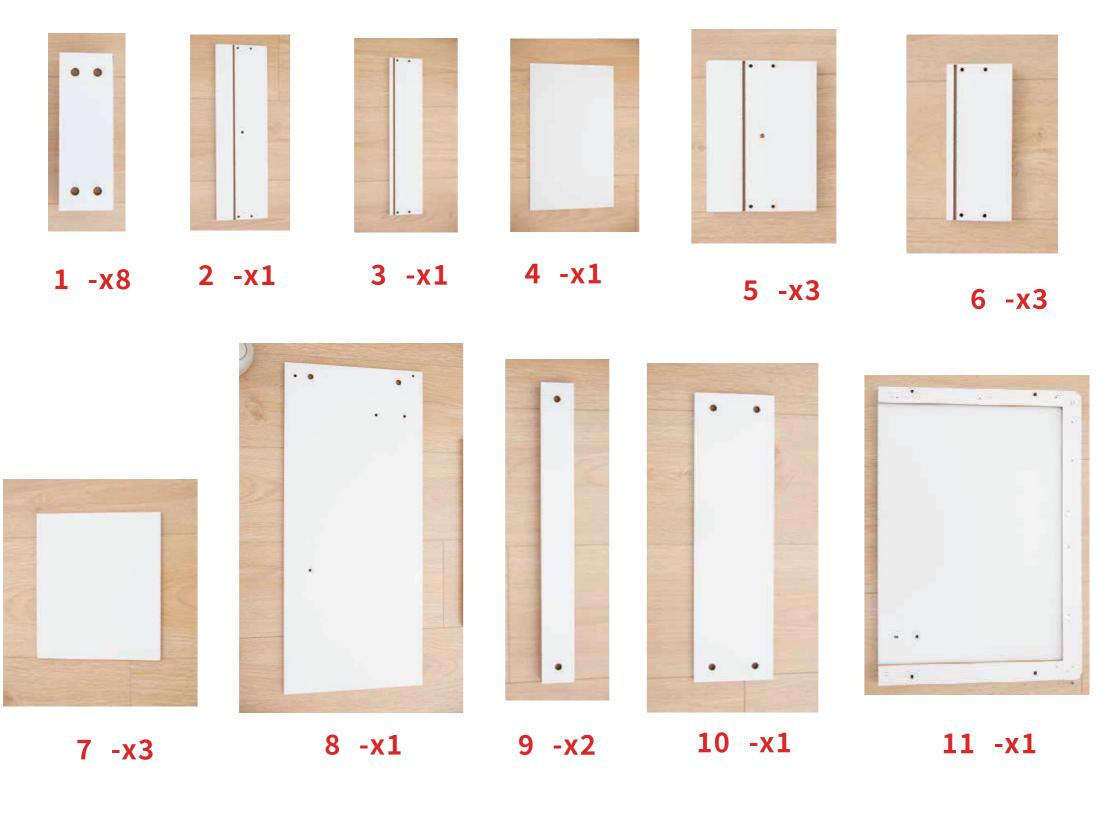

### 3. Rotate slowlyuntil it stops

Step 01 pick up(1)x2,(2)x1,(3)x1,(4)x1

Step 07 pick up(1)x6,(5)x3,(6)x3,(7)x3