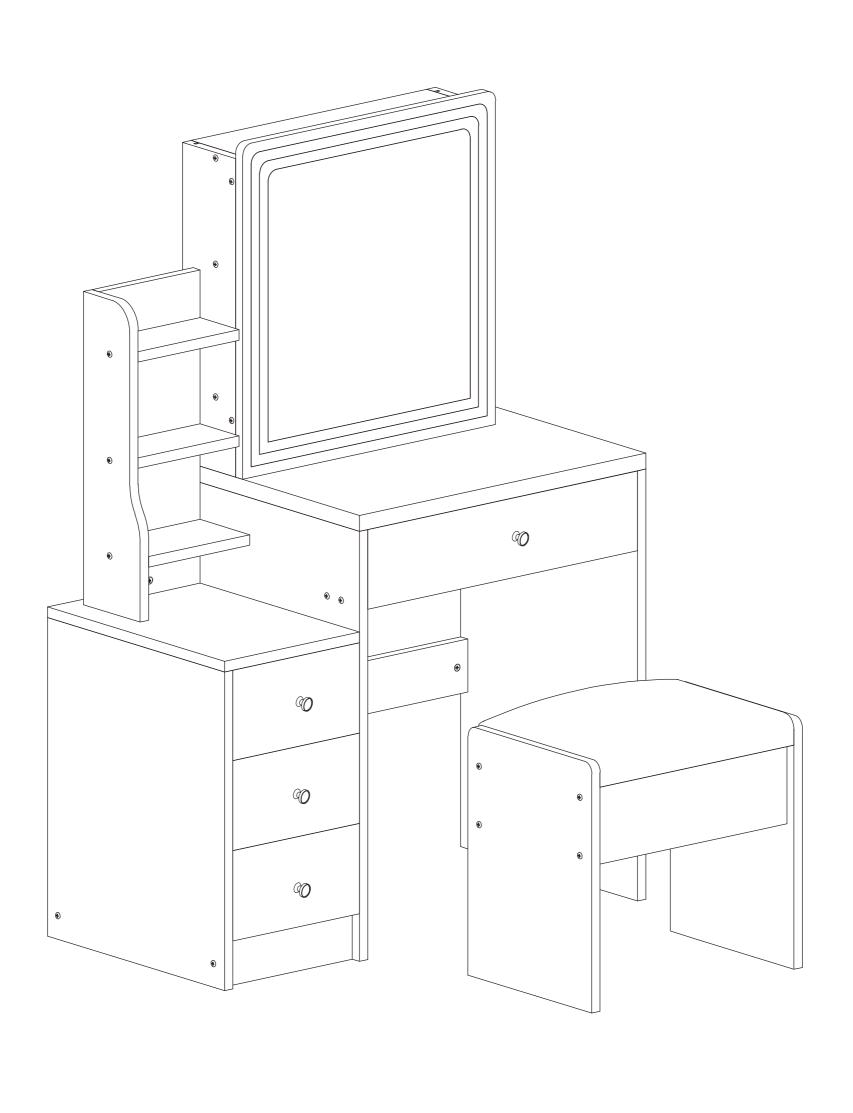

# **VANITY TABLE**

918S-W, 918S-B, 918S-W-L, 918S-B-L, 918S-W-LS, 918S-B-LS INSTALLATION MANUAL

This is a unified installation manual of 918s (small-sized) vanity table, suitable for three versions: simple, basic, and luxury.

**Simple version:** without mirror light, built-in socket, and hair dryer bracket, therefore there is no mirror light power plug, built-in socket(K), and hair dryer bracket(L) in the accessories.

**Basic version:** with mirror light, without built-in socket, hair dryer stand. Therefore, there is no built-in socket(K) and hair dryer stand(L) in the accessories

Luxury version: with mirror light, built-in socket, hair dryer stand, therefore, all illustrated accessories are included.