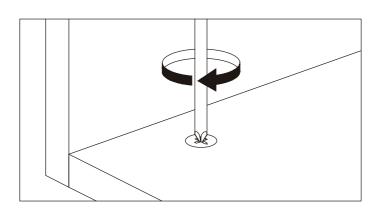

Before installation, please find a marker pen with erasable marks, distinguish each accessory based on the shape of the board and the position of the holes, and then write the corresponding number on the board.









### HARDWARE



Д







SCREW & PLASTIC X 46

B SCREW & METAL X46



C SCREW X8



D SCREW XI6





E HANDLE X4



G L PLATE X2



J RAIL X2



K SOCKET XI

only for luxury



L HAIR DRYER BRACKET

only for luxury

χl

### 1. Screw installation method

When the screw is installed, please keep it in line with the board, and do not tighten it too tightly



### 2. Check the Nut direction

This direction of the marked nutis consistent with the direction in which the scre is inserted



### 3. Installation on thr board with fixing screws



### 3. Rotate slowlyuntil it stops





Step 01 pick up(1)x2,(2)x1,(3)x1,(4)x1













Step 07 pick up(1)x6,(5)x3,(6)x3,(7)x3





# Step 10 Step 10





























If your vanity table include a LED mirror light, please test the light in this step. Touch the switch botton on the mirror to turn on the mirror light, click the switch botton to change the color of the light, and long press the switch botton to adjust the brightness. If the switch botton is not sensitive, you can check whether the touch switch is tightly attached to the mirror back as shown in the diagram. If it is not tightly attached, please use your fingers to press the touch switch to the designated position and check if the connecting wire is OK.

















Please note that when placing the drawer in, the drawer positioning pin will