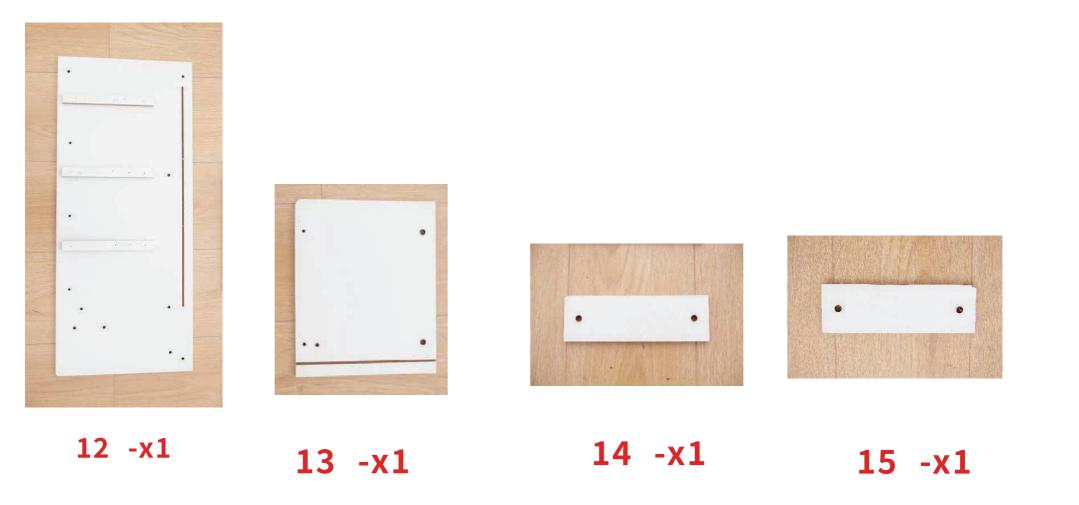

918s real show video.

Before installation, please find a marker pen with erasable marks, distinguish each accessory based on the shape of the board and the position of the holes, and then write the corresponding number on the board.