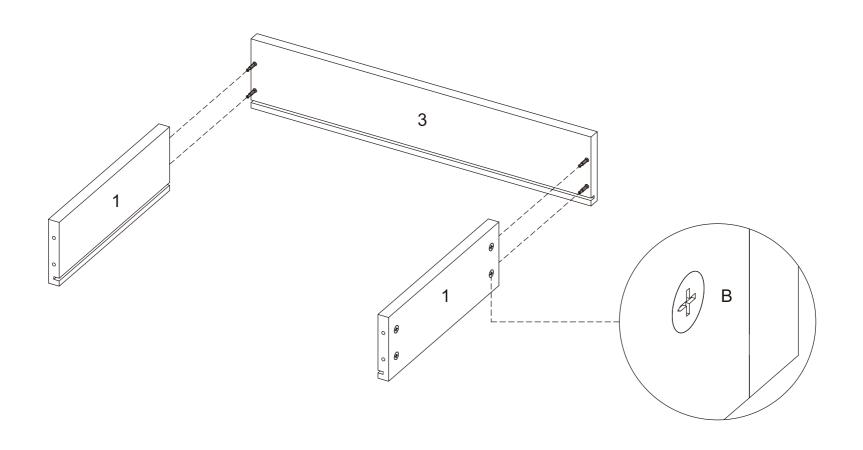

### 3. Rotate slowlyuntil it stops

Step 01 pick up(1)x2,(2)x1,(3)x1,(4)x1

Step 07 pick up(1)x6,(5)x3,(6)x3,(7)x3