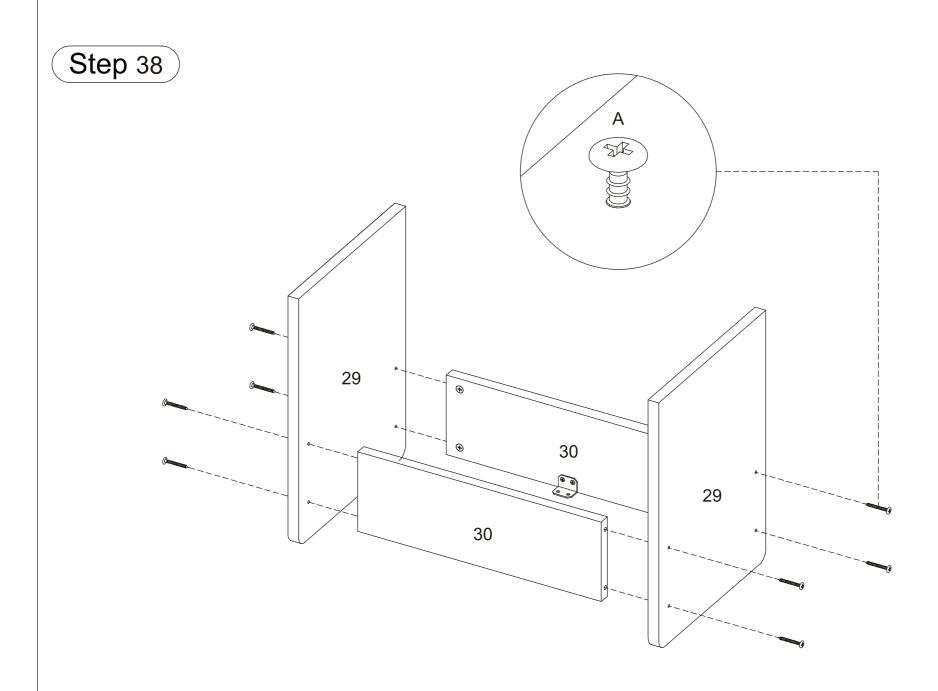

### Also note that:

- 1, Every hole on every board is useful, either a nut needs to be inserted or a screw needs to be inserted, and no hole is redundant.
- 2, There are marked points where the track needs to be fixed. Please use screw D to fix the track at the marked points.
- 3, Screw C is a drawer positioning pin to prevent the drawer from falling out when opened. Please confirm that all positioning screws C have been installed when the installation is completed.