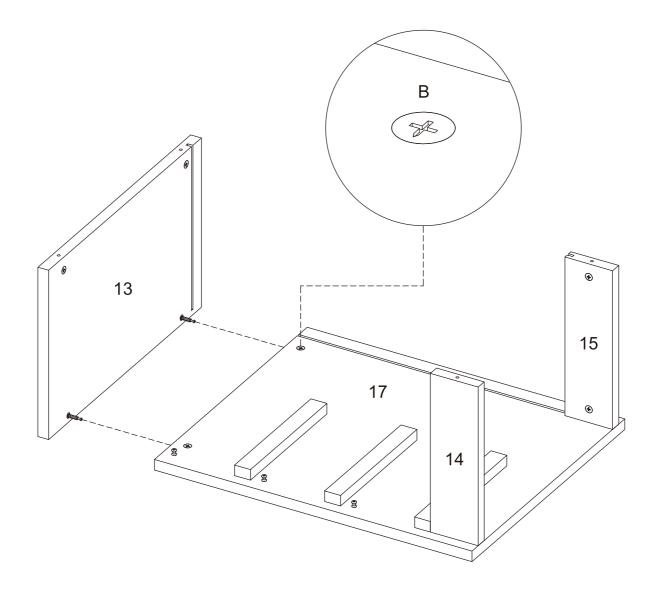

### Also note that:

- 1, Every hole on every board is useful, either a nut needs to be inserted or a screw needs to be inserted, and no hole is redundant.
- 2, There are marked points where the track needs to be fixed. Please use screw D to fix the track at the marked points.
- 3, Screw C is a drawer positioning pin to prevent the drawer from falling out when opened. Please confirm that all positioning screws C have been installed when the installation is completed.