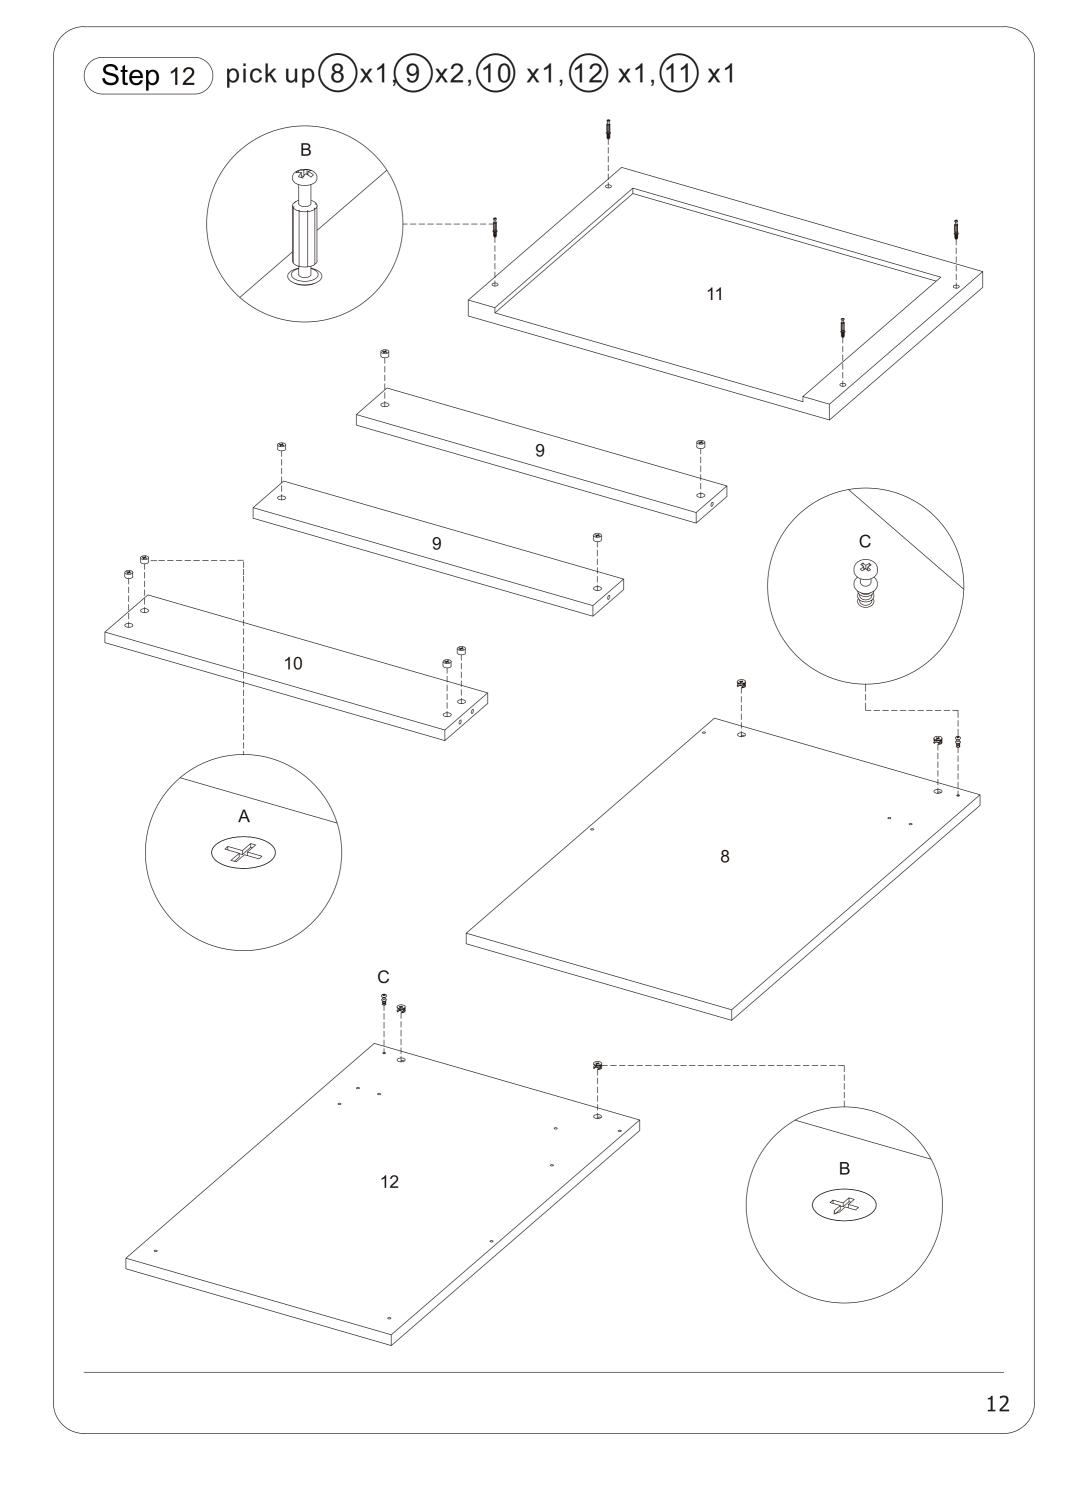

and the position of the holes, and then write the corresponding number on the board.









### HARDWARE



Д







SCREW & PLASTIC X 46

B SCREW & METAL X46



C SCREW X8



D SCREW XI6





E HANDLE X4



G L PLATE X2



J RAIL X2



K SOCKET XI

only for luxury



L HAIR DRYER BRACKET

only for luxury

χl

### 1. Screw installation method

When the screw is installed, please keep it in line with the board, and do not tighten it too tightly



### 2. Check the Nut direction

This direction of the marked nutis consistent with the direction in which the scre is inserted



### 3. Installation on thr board with fixing screws



### 3. Rotate slowlyuntil it stops





Step 01 pick up(1)x2,(2)x1,(3)x1,(4)x1













Step 07 pick up(1)x6,(5)x3,(6)x3,(7)x3





# Step 10 Step 10





























If your vanity table include a LED mirror light, please test the light in this step. Touch the switch botton on the mirror to turn on the mirror light, click the switch botton to change the color of the light, and long press the switch botton to adjust the brightness. If the switch botton is not sensitive, you can check whether the touch switch is tightly attached to the mirror back as shown in the diagram. If it is not tightly attached, please use your fingers to press the touch switch to the designated position and check if the connecting wire is OK.

















Please note that when placing the drawer in, the drawer positioning pin will block the drawer. Therefore, please follow the diagram to first insert the inner edge of the drawer using a concave method, a