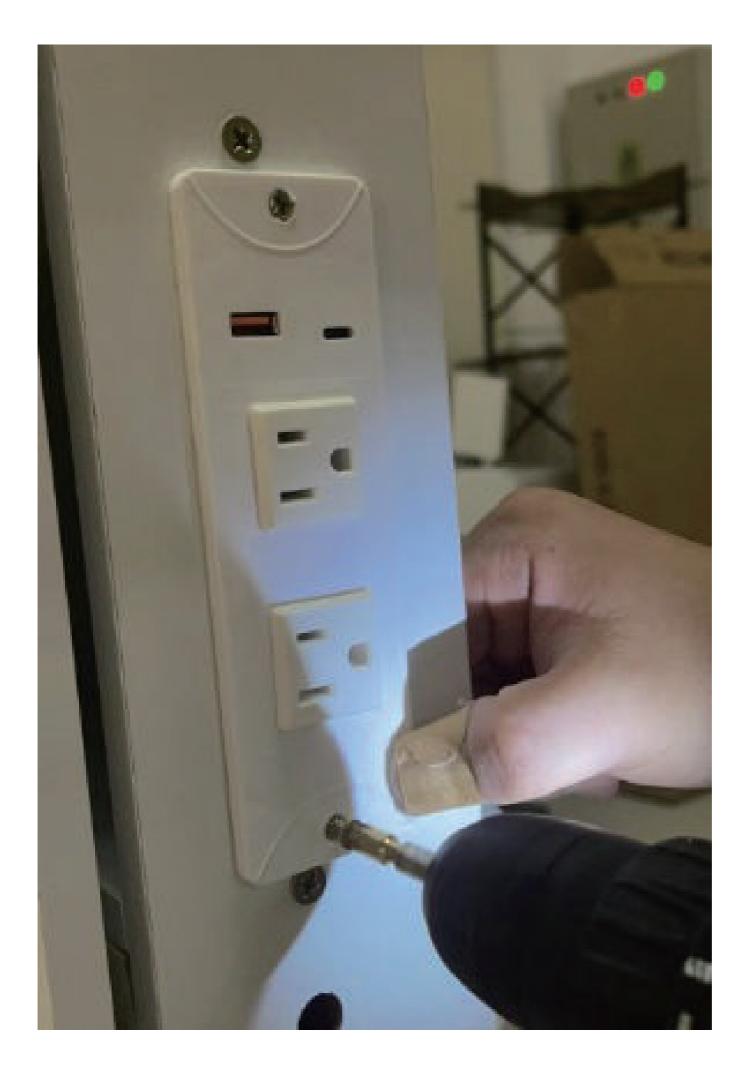

Only for vanity table with hair dryer bracket and built-in socket

Only for vanity table with hair dryer bracket and built-in socket