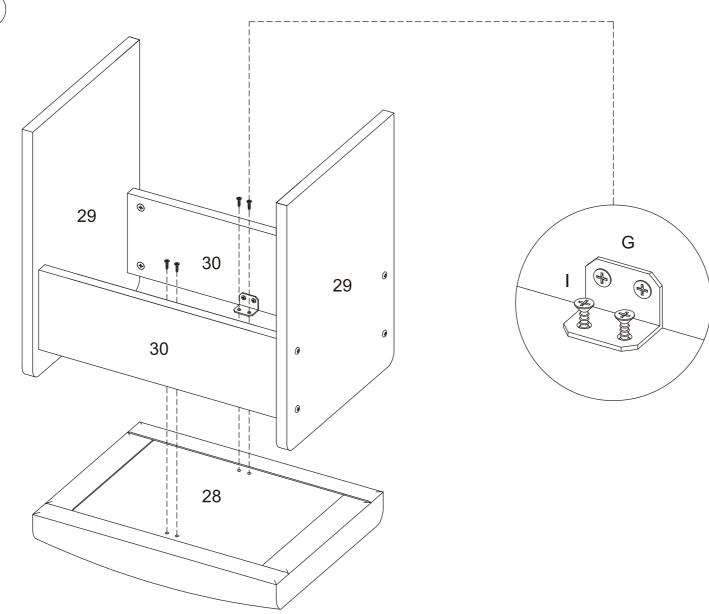

### Also note that:

- 1, Every hole on every board is useful, either a nut needs to be inserted or a screw needs to be inserted, and no hole is redundant.
- 2, There are marked points where the track needs to be fixed. Please use screw D to fix the track at the marked points.
- 3, Screw C is a drawer positioning pin to prevent the drawer from falling out when opened. Please confirm that all positioning screws C have been installed when the installation is completed.