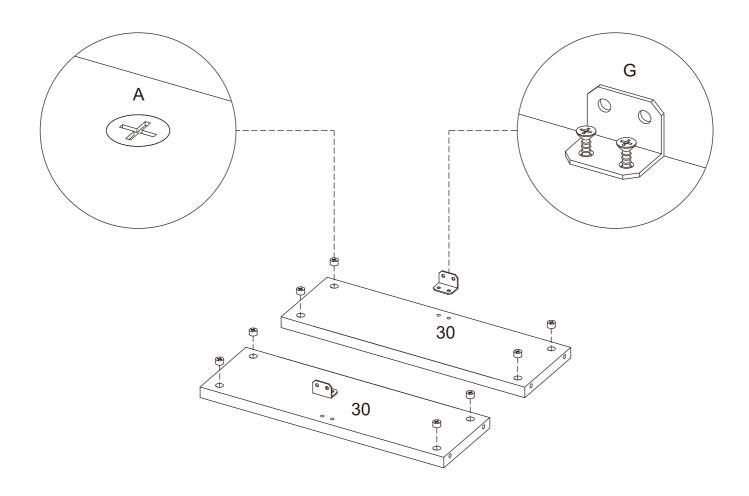

### HARDWARE

Д

SCREW & PLASTIC X 46

B SCREW & METAL X46

C SCREW X8

D SCREW XI6

E HANDLE X4

G L PLATE X2

J RAIL X2

K SOCKET XI

only for luxury

L HAIR DRYER BRACKET

only for luxury

χl