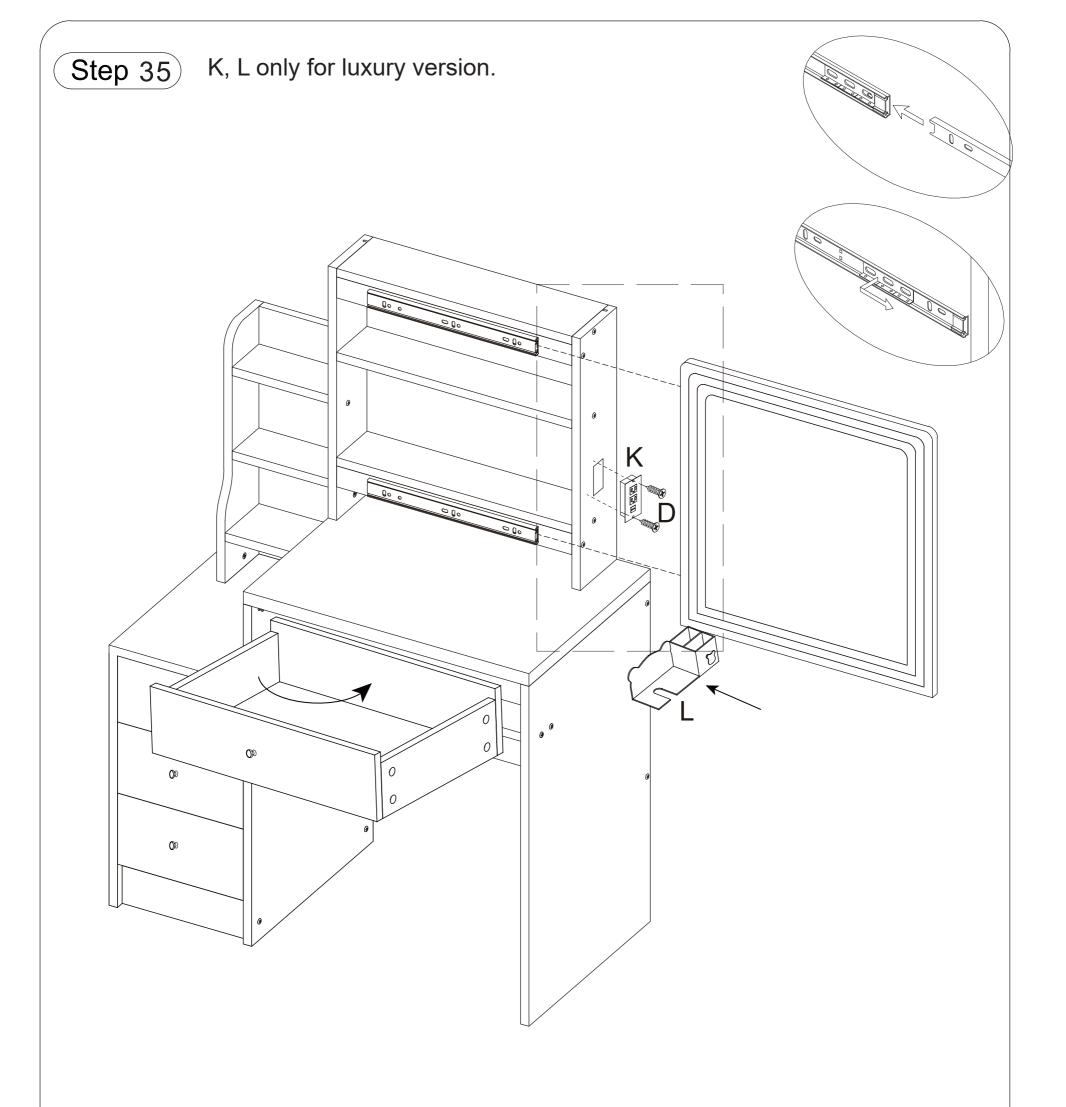

Luxury version: with mirror light, built-in socket, hair dryer stand, therefore, all illustrated accessories are included.

J RAIL X2

K SOCKET XI

only for luxury

L HAIR DRYER BRACKET

only for luxury

χl

Only for vanity table with hair dryer bracket and built-in socket

Only for vanity table with hair dryer bracket and built-in socket