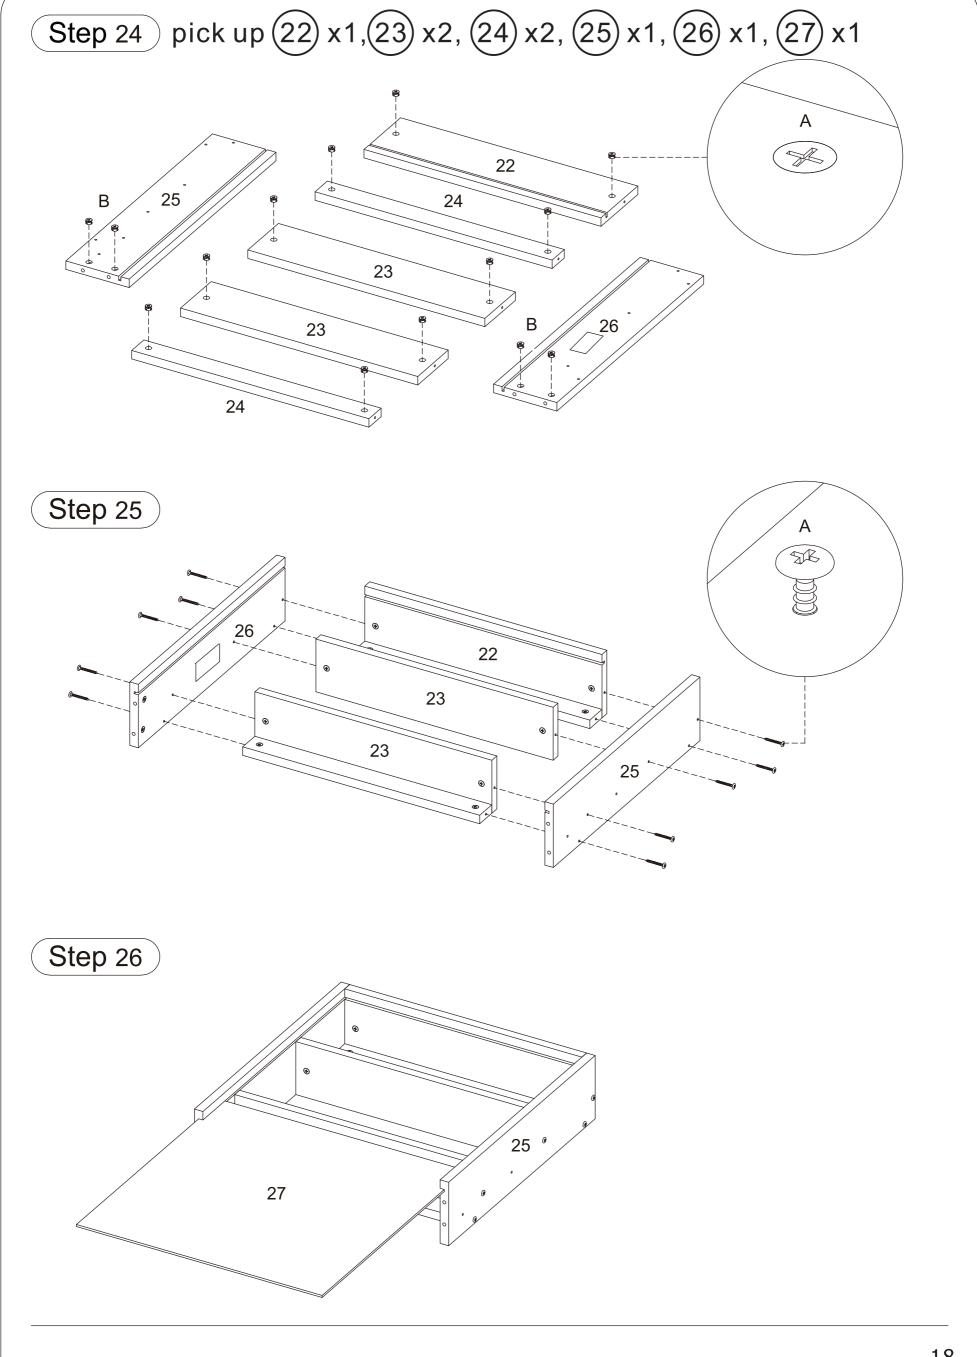

### Also note that:

- 1, Every hole on every board is useful, either a nut needs to be inserted or a screw needs to be inserted, and no hole is redundant.
- 2, There are marked points where the track needs to be fixed. Please use screw D to fix the track at the marked points.
- 3, Screw C is a drawer positioning pin to prevent the drawer from falling out when opened. Please confirm that all positioning screws C have been installed when the installation is completed.