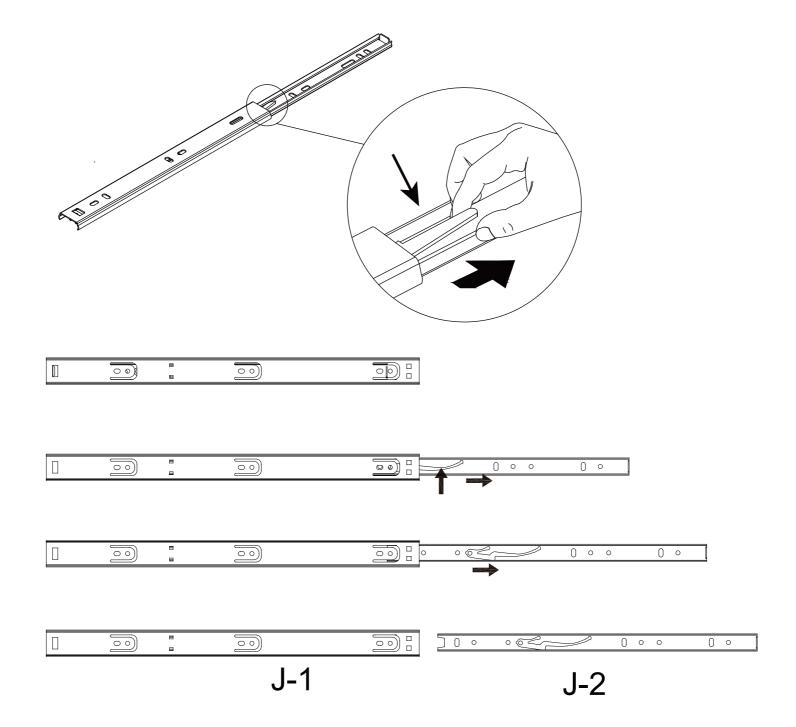

J RAIL X2

K SOCKET XI

only for luxury

L HAIR DRYER BRACKET

only for luxury

χl