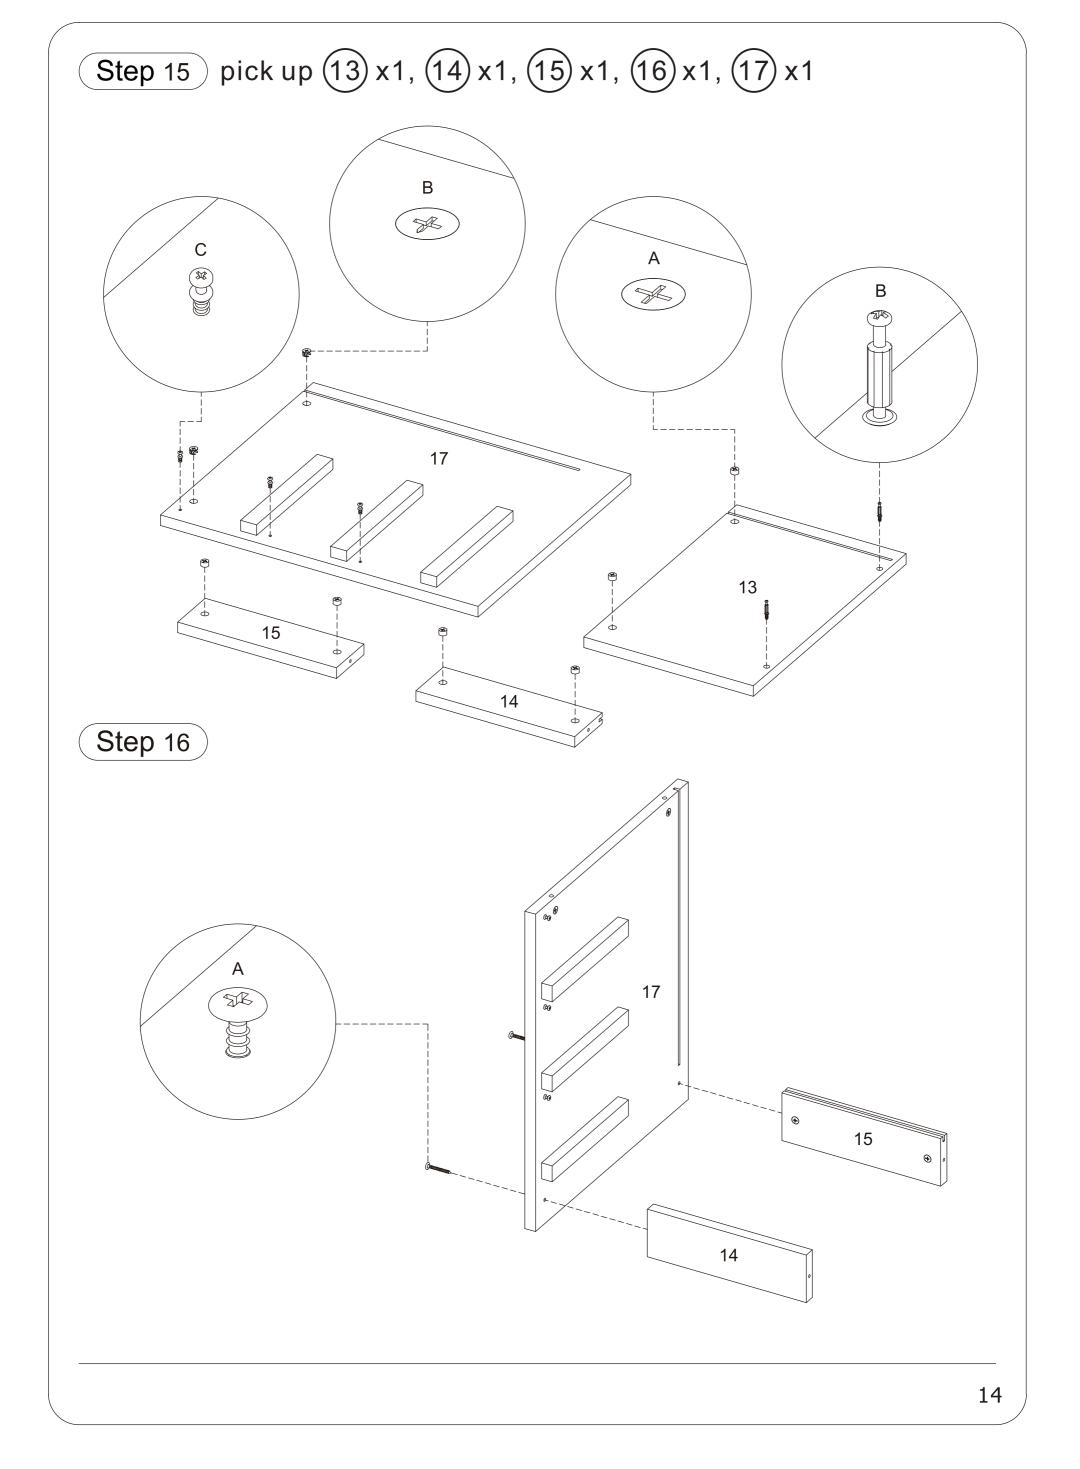

### Also note that:

- 1, Every hole on every board is useful, either a nut needs to be inserted or a screw needs to be inserted, and no hole is redundant.
- 2, There are marked points where the track needs to be fixed. Please use screw D to fix the track at the marked points.
- 3, Screw C is a drawer positioning pin to prevent the drawer from falling out when opened. Please confirm that all positioning screws C have been installed when the installation is completed.