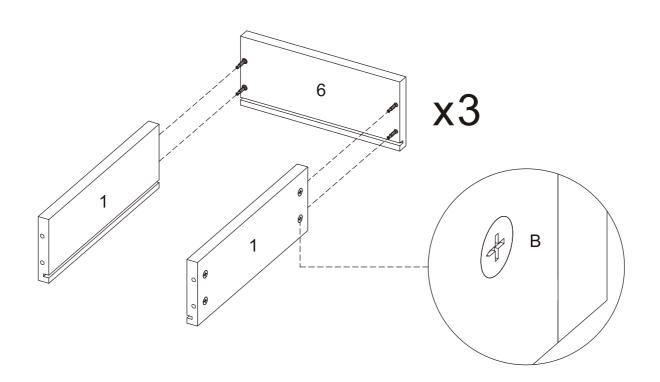

### 3. Rotate slowlyuntil it stops

Step 01 pick up(1)x2,(2)x1,(3)x1,(4)x1

Step 07 pick up(1)x6,(5)x3,(6)x3,(7)x3