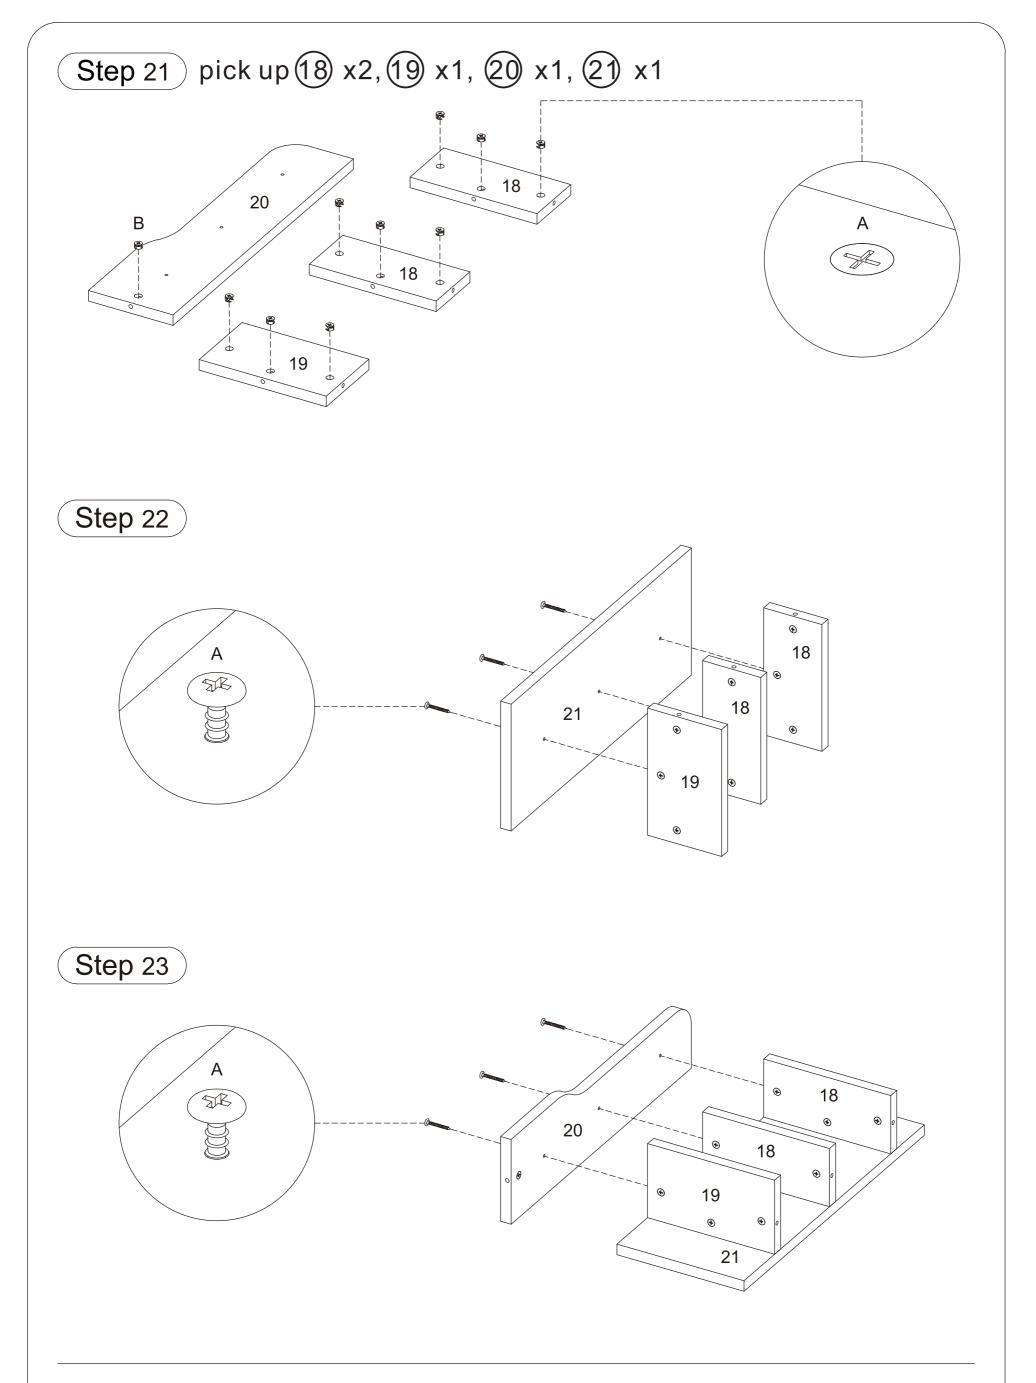

### Also note that:

- 1, Every hole on every board is useful, either a nut needs to be inserted or a screw needs to be inserted, and no hole is redundant.
- 2, There are marked points where the track needs to be fixed. Please use screw D to fix the track at the marked points.
- 3, Screw C is a drawer positioning pin to prevent the drawer from falling out when opened. Please confirm that all positioning screws C have been installed when the installation is completed.