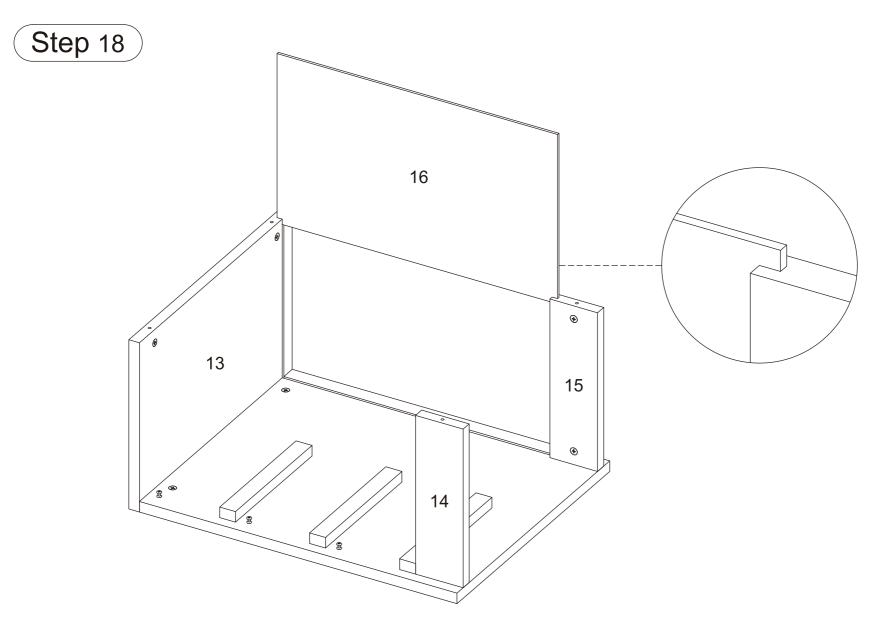

### Also note that:

- 1, Every hole on every board is useful, either a nut needs to be inserted or a screw needs to be inserted, and no hole is redundant.
- 2, There are marked points where the track needs to be fixed. Please use screw D to fix the track at the marked points.
- 3, Screw C is a drawer positioning pin to prevent the drawer from falling out when opened. Please confirm that all positioning screws C have been installed when the installation is completed.