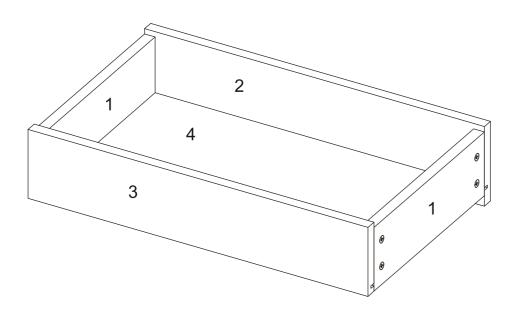

### 3. Rotate slowlyuntil it stops

Step 01 pick up(1)x2,(2)x1,(3)x1,(4)x1

Step 07 pick up(1)x6,(5)x3,(6)x3,(7)x3