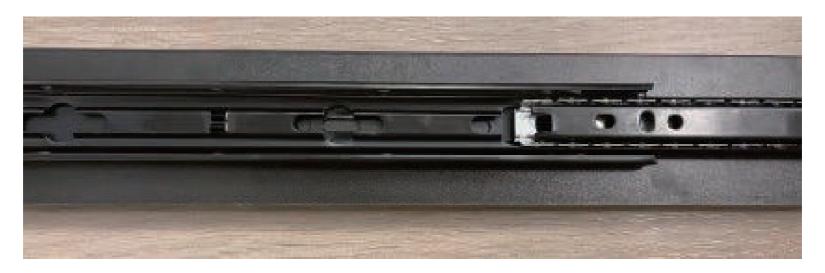

J RAIL X2

K SOCKET XI

only for luxury

L HAIR DRYER BRACKET

only for luxury

χl

### Also note that:

- 1, Every hole on every board is useful, either a nut needs to be inserted or a screw needs to be inserted, and no hole is redundant.
- 2, There are marked points where the track needs to be fixed. Please use screw D to fix the track at the marked points.
- 3, Screw C is a drawer positioning pin to prevent the drawer from falling out when opened. Please confirm that all positioning screws C have been installed when the installation is completed.