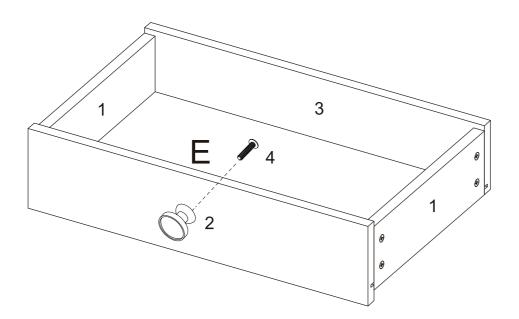

### 3. Rotate slowlyuntil it stops

Step 01 pick up(1)x2,(2)x1,(3)x1,(4)x1

Step 07 pick up(1)x6,(5)x3,(6)x3,(7)x3