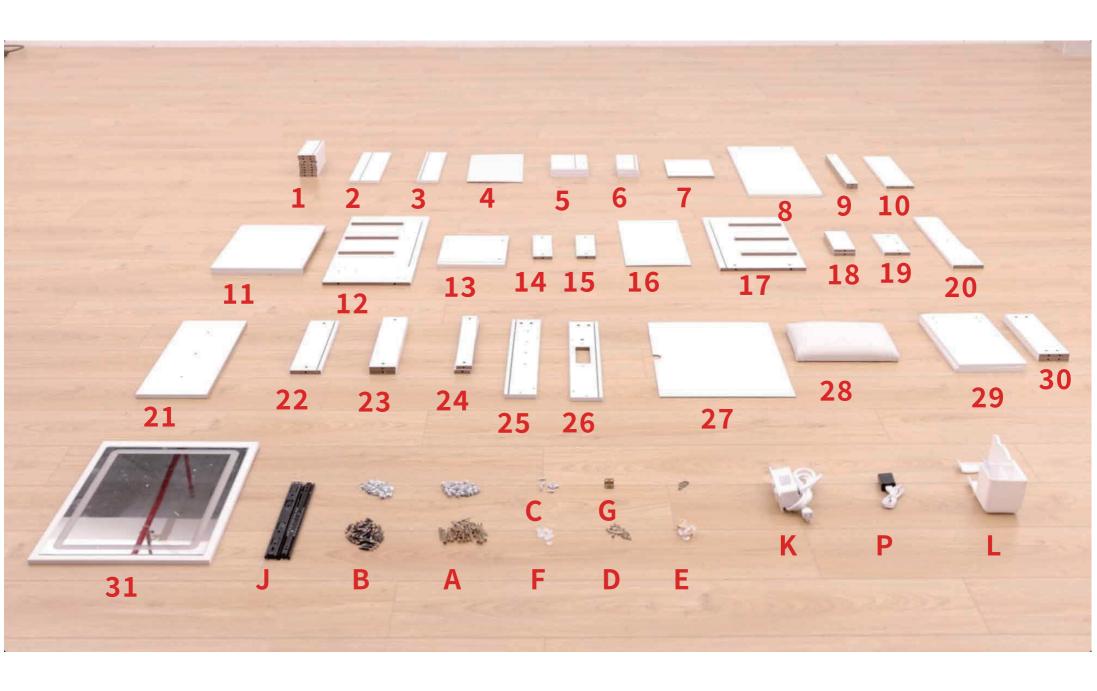

918s real show video.

Before installation, please find a marker pen with erasable marks, distinguish each accessory based on the shape of the board and the position of the holes, and then write the corresponding number on the board.

### HARDWARE

Д

SCREW & PLASTIC X 46

B SCREW & METAL X46

C SCREW X8

D SCREW XI6

E HANDLE X4

G L PLATE X2

J RAIL X2

K SOCKET XI

only for luxury

L HAIR DRYER BRACKET

only for luxury

χl