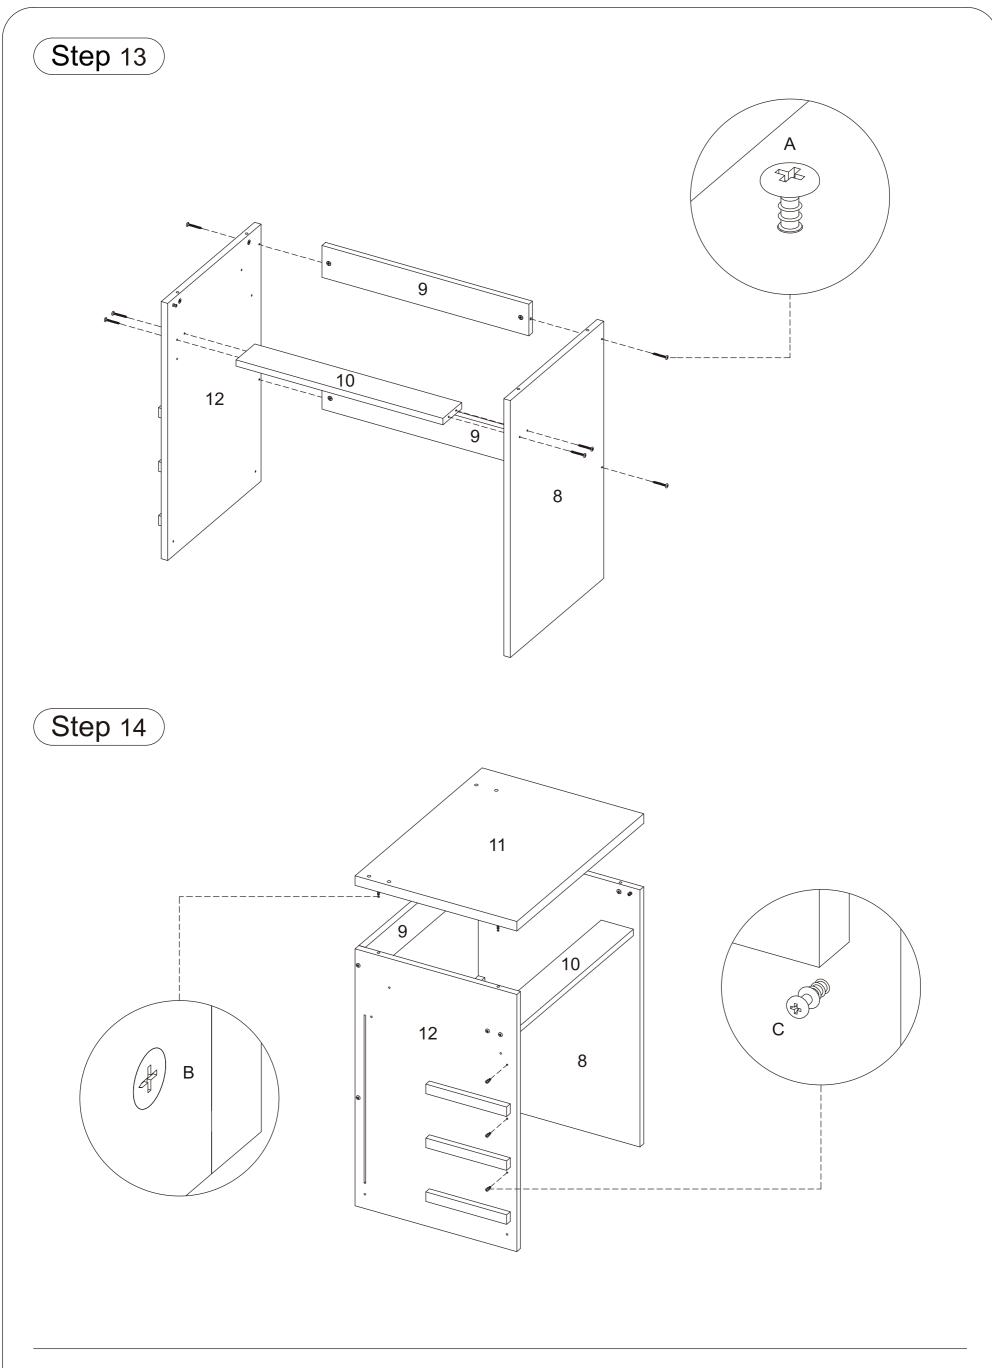

### Also note that:

- 1, Every hole on every board is useful, either a nut needs to be inserted or a screw needs to be inserted, and no hole is redundant.
- 2, There are marked points where the track needs to be fixed. Please use screw D to fix the track at the marked points.
- 3, Screw C is a drawer positioning pin to prevent the drawer from falling out when opened. Please confirm that all positioning screws C have been installed when the installation is completed.