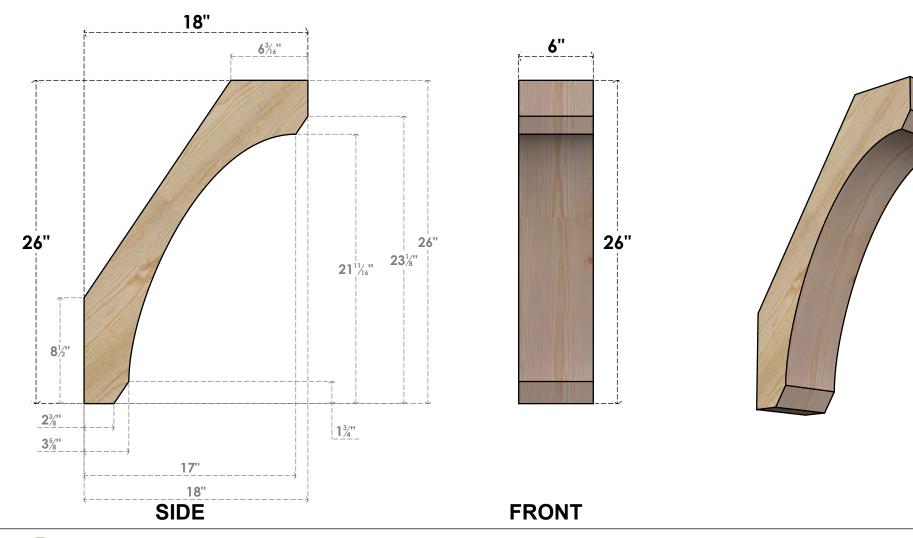

## BRC06X18X26LEC00RDF

6"W X 18"D X 26"H LEGACY ROUGH SAWN BRACE, DOUGLAS FIR

**EKENA MILLWORK** 2300 WEST MAIN ST. CLARKSVILLE, TX 75426 TOLL FREE: 866-607-0453 WWW.EKENAMILLWORK.COM

## **NOTES**

- 1. INSTALLATION TO BE COMPLETED IN ACCORDANCE WITH MANUFACTURER'S SPECIFICATIONS.
  2. DRAWING MAY NOT BE TO SCALE
- 3. THIS DRAWING IS INTENDED FOR DESIGN AND PLANNING PURPOSES ONLY.
- 4. ALL INFORMATION CONTAINED HEREIN WAS CURRENT AT THE TIME OF DEVELOPMENT BUT MUST BE REVIEWED AND APPROVED BY THE PRODUCT MANUFACTURER TO BE CONSIDERED ACCURATE.
- 5. PRODUCTS ARE NOT KILN DRIED. THIS ITEM IS UNIQUE AND WILL CONTAIN THE NATURAL VARIATIONS THAT THE WOOD SPECIES OFFERS. THIS MAY RESULT IN VARIATIONS UP TO 1/4"