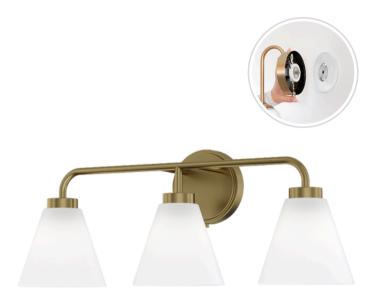

## 3038-LCB Wynridge

## **Fixture Attributes**

Category: Interior Wall Sconce Finish: Lacquered Brass Body: Steel Shade Finish: Etched Opal Overall Size: 24"x7.37"x9.18" Rod/Chain Length: N/A Max. Height from Ceiling: N/A Min. Height from Ceiling: N/A Weight of fixture: 4.74 LBS Certifications/Qualifications: UL / cUL Smart SkyPlug Compatible: N/A Warranty: www.skyplug.com/warranty

Available Finishes

9.18"

Matte Black

## **Light Source**

Lamp Not Included Lamp Type: A19 Incandescent or LED Number of bulbs: 3 Max Wattage/Range: 60W Voltage: 120 Socket Type: E26 MED BASE

| Project:  |  |  |
|-----------|--|--|
| Company:  |  |  |
| Location: |  |  |
| Approved: |  |  |
| Notes:    |  |  |
|           |  |  |
|           |  |  |

## **Mounting / Installations**

Lead Wire Length: 6" Wire Type: 1015 105°C Location Rating: Damp Luminaire Support: Max. 50 lbs SkyPlug: SPU-3L SkyOutlet: SR-3L