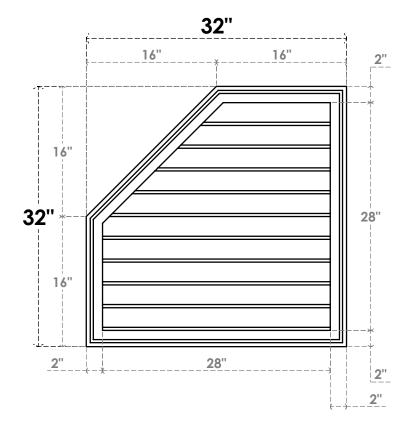

## GVPOL32X3202SN

32"W X 32"H HALF OCTAGON TOP LEFT SURFACE MOUNT PVC GABLE VENT: NON-FUNCTIONAL, W/ 2"W X 1-1/2"P BRICKMOULD FRAME

**FRONT** 

SIDE

LOUVER HEIGHT: 2 3/4" LOUVER QTY: 10

EKENA MILLWORK 2300 WEST MAIN ST. CLARKSVILLE, TX 75426 TOLL FREE: 866-607-0453 WWW.EKENAMILLWORK.COM