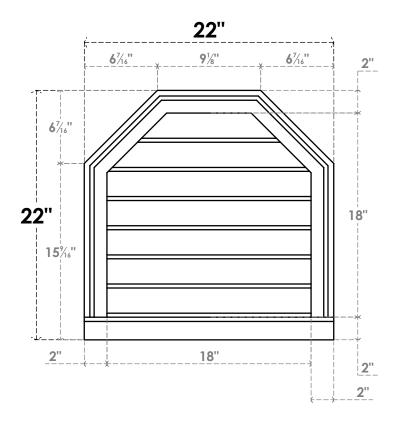

## **GVPOT22X2203SN**

22"W X 22"H OCTAGONAL TOP SURFACE MOUNT PVC GABLE VENT: NON-FUNCTIONAL, W/ 2"W X 2"P BRICKMOULD SILL FRAME

**FRONT** 

SIDE

LOUVER HEIGHT: 2 5/8"

LOUVER QTY: 7