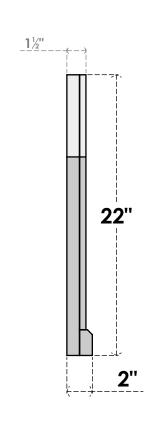

## **GVPOT22X2203SN**

22"W X 22"H OCTAGONAL TOP SURFACE MOUNT PVC GABLE VENT: NON-FUNCTIONAL, W/ 2"W X 2"P BRICKMOULD SILL FRAME

**FRONT** 

SIDE

LOUVER HEIGHT: 2 5/8"

LOUVER QTY: 7