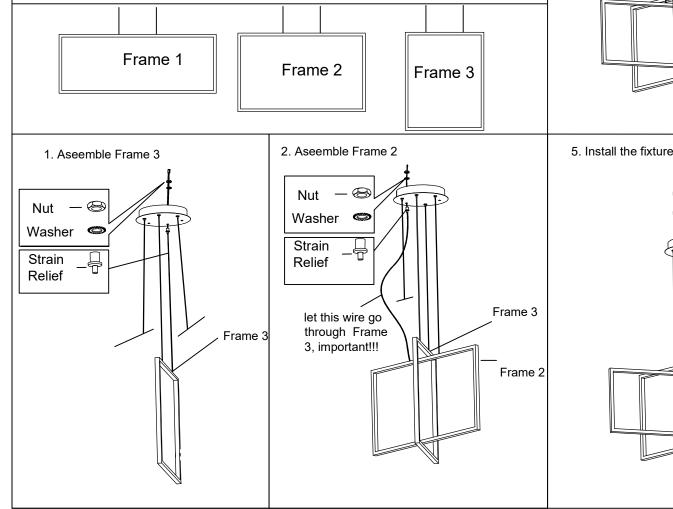

tion and functioning of the fitting. The manufacturer does not accept any responsibility for damage caused by improper installation and service.

Always isolate the power before commencing installation, maintenance or repair.In case of doubts, please contact a qualified electrician.

This product is for indoor use only. Please do not use it on humid places. Do not put it in contact with water or any liquids or inflammable products.

Always respect the minimal distance (indicated on the light) to inflammable products. During installation, make sure that the cables will not be squeezed or damaged by sharp edges. If the external flexible cable is damaged, it needs to be replaced exclusively by the manufacturer, his service agent, or another qualified electrician. This is to avoid all risks.