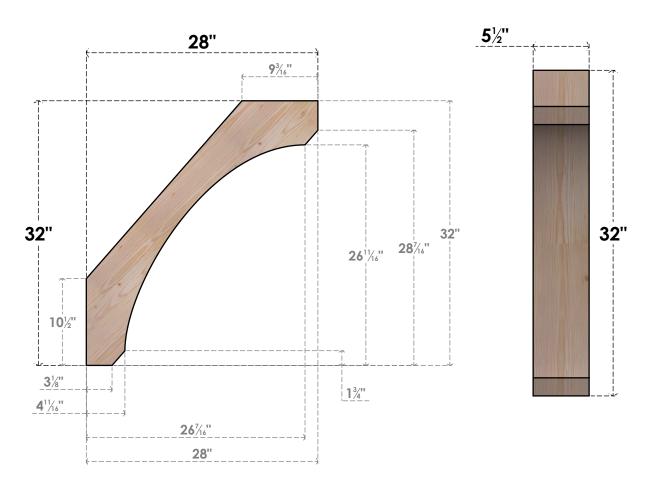

## BRC06X28X32LEC00SDF

5 1/2"W X 28"D X 32"H LEGACY SMOOTH BRACE, DOUGLAS FIR

SIDE

## **FRONT**

**EKENA MILLWORK** 2300 WEST MAIN ST. CLARKSVILLE, TX 75426 TOLL FREE: 866-607-0453 WWW.EKENAMILLWORK.COM