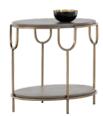

## **END TABLE**

Grey

This oval shaped end table from our collection features a beautifully structured antique brass metal frame with a concrete top and shelf. A dramatic yet refined contemporary piece.

## **SPECIFICATIONS**

item dimensions: 24.00W x 16.00D x 22.50H

in

material: Concrete frame: Metal

frame finish: Antique Brass

zone: 13

pack: 1pc / 1ctn

assembly required: No