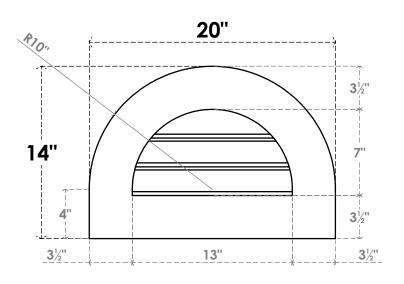

## GVPRT20X1401SF

20"W X 14"H ROUND TOP SURFACE MOUNT PVC GABLE VENT: FUNCTIONAL, W/ 3-1/2"W X 1"P STANDARD FRAME

**VENTING AREA: 5.76 SQ IN** 

LOUVER HEIGHT: 2 3/8"

LOUVER QTY: 3

**FRONT** 

SIDE

1. INSTALLATION TO BE COMPLETED IN ACCORDANCE WITH MANUFACTURER'S SPECIFICATIONS. 2. DRAWING MAY NOT BE TO SCALE