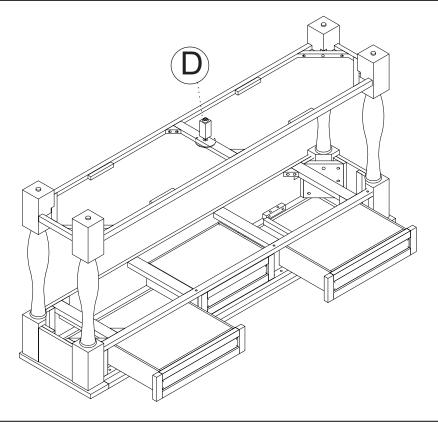

|              | 1 PC | 1             | Bolt 5/16" x 50mm   |        | 12 PCS |
|            |             |              |      | 2             | Spring Wasger 5/16" |        | 12 PCS |
| B          | Legs        |              | 4PCS | 3             | Washer 5/16"        |        | 12 PCS |
|            | _           |              |      | 4             | Allen Key L=110     |        | 1 PC   |
| <u>C</u>   | Shelf       |              | 1 PC |               |                     |        |        |
| D          | Support Leg | <b>\( \)</b> | 1PC  |               |                     | B      |        |
|            | R           |              | A    |               |                     |        |        |

#### **CONSOLE TABLE**



**PAGE: 3 OF 4** 

**CONSOLE TABLE** 

### STEP 3







PAGE: 4 OF 4