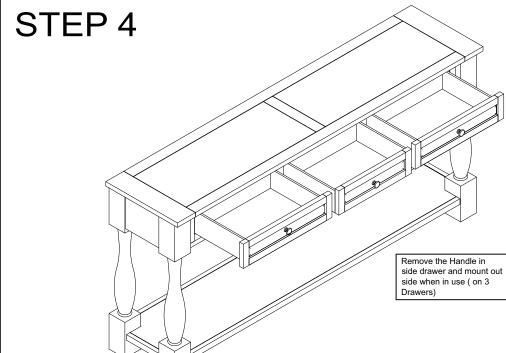

| 1 PC | 1             | Bolt 5/16" x 50mm   |        | 12 PCS |
|            |             |              |      | 2             | Spring Wasger 5/16" |        | 12 PCS |
| B          | Legs        |              | 4PCS | 3             | Washer 5/16"        |        | 12 PCS |
|            | _           |              |      | 4             | Allen Key L=110     |        | 1 PC   |
| <u>C</u>   | Shelf       |              | 1 PC |               |                     |        |        |
| D          | Support Leg | <b>\( \)</b> | 1PC  |               |                     | B      |        |
|            | R           |              | A    |               |                     |        |        |

#### **CONSOLE TABLE**



**PAGE: 3 OF 4** 

**CONSOLE TABLE** 

### STEP 3







PAGE: 4 OF 4