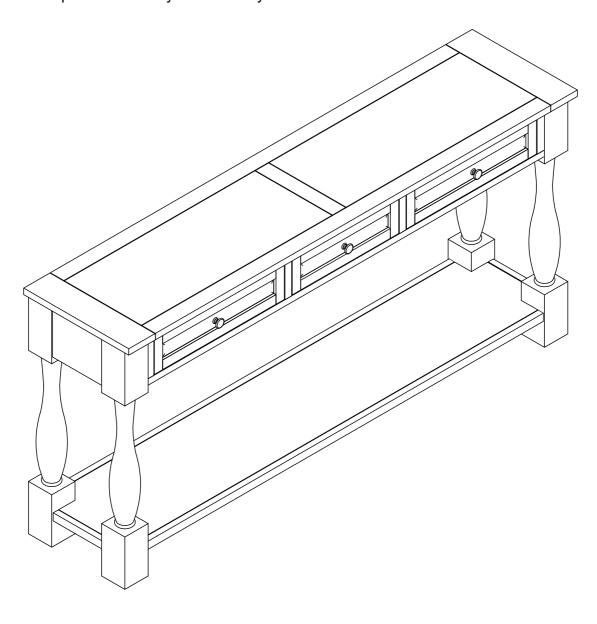

#### **CONSOLE TABLE**

Thank you for purchasing this quality product. Be sure to check all packing materials carefully for small parts, which may have come loose inside the carton during shipment. Identify and count all items and compare with the PARTS LIST and/or HARDWARE LIST shown below.

#### **CONSOLE TABLE**

| PART LISTS |             |              |      | HARDWARE LIST |                     |        |        |
|------------|-------------|--------------|------|---------------|---------------------|--------|--------|
| NO         | DESCRIPTION | SKETCH       | Q'TY | NO            | DESCRIPTION         | SKETCH | Q'TY   |
| A          | Table Frame |              | 1 PC | 1             | Bolt 5/16" x 50mm   |        | 12 PCS |
|            |             |              |      | 2             | Spring Wasger 5/16" |        | 12 PCS |
| B          | Legs        |              | 4PCS | 3             | Washer 5/16"        |        | 12 PCS |
|            | _           |              |      | 4             | Allen Key L=110     |        | 1 PC   |
| <u>C</u>   | Shelf       |              | 1 PC |               |                     |        |        |
| D          | Support Leg | <b>\( \)</b> | 1PC  |               |                     | B      |        |
|            | R           |              | A    |               |                     |        |        |