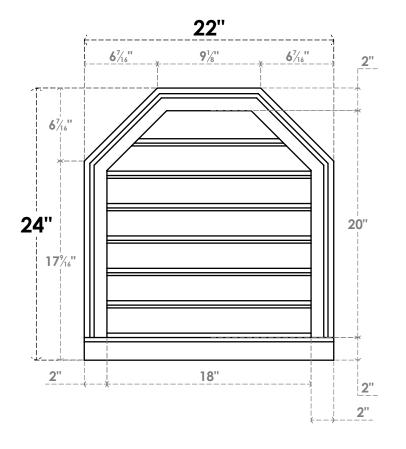

## **GVPOT22X2403SF**

22"W X 24"H OCTAGONAL TOP SURFACE MOUNT PVC GABLE VENT: FUNCTIONAL, W/ 2"W X 2"P **BRICKMOULD SILL FRAME** 

**VENTING AREA: 25.79 SQ IN** 

LOUVER HEIGHT: 2 7/8"

LOUVER QTY: 7

**FRONT** 