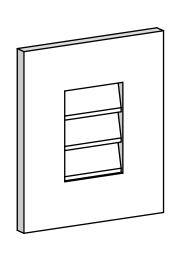

## **GVPVE12X1401SN**

12"W X 14"H RECTANGLE SURFACE MOUNT PVC GABLE VENT: NON-FUNCTIONAL, W/ 3-1/2"W X 1"P STANDARD FRAME

**FRONT** 

SIDE

LOUVER HEIGHT: 2 3/8"

LOUVER QTY: 3

EKENA MILLWORK 2300 WEST MAIN ST. CLARKSVILLE, TX 75426 TOLL FREE: 866-607-0453 WWW.EKENAMILLWORK.COM