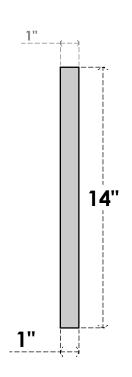

## **GVPVE12X1401SN**

12"W X 14"H RECTANGLE SURFACE MOUNT PVC GABLE VENT: NON-FUNCTIONAL, W/ 3-1/2"W X 1"P STANDARD FRAME

**FRONT** 

SIDE

LOUVER HEIGHT: 2 3/8"

LOUVER QTY: 3

EKENA MILLWORK 2300 WEST MAIN ST. CLARKSVILLE, TX 75426 TOLL FREE: 866-607-0453 WWW.EKENAMILLWORK.COM