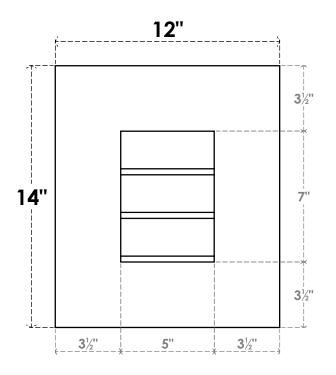

## **GVPVE12X1401SN**

12"W X 14"H RECTANGLE SURFACE MOUNT PVC GABLE VENT: NON-FUNCTIONAL, W/ 3-1/2"W X 1"P STANDARD FRAME

**FRONT** 

SIDE

LOUVER HEIGHT: 2 3/8"

LOUVER QTY: 3

EKENA MILLWORK 2300 WEST MAIN ST. CLARKSVILLE, TX 75426 TOLL FREE: 866-607-0453 WWW.EKENAMILLWORK.COM